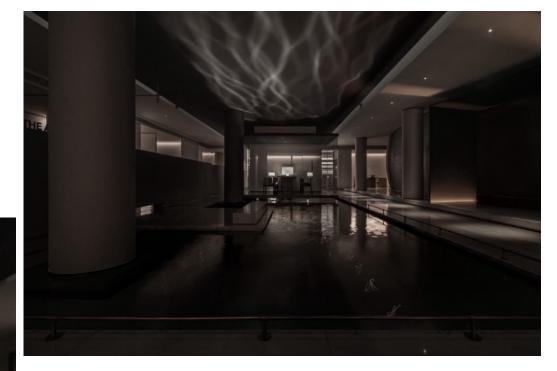

### CHILL YOUNG Chess and Tea Space

Selected Cases | Commercial Space

Taiyuan. CHINA

#### CHILL YOUNG

meaning a relaxed appearance. A new cultural retreat space integrating chess and tea functions, centered around the brand's original intention, featuring a cohesive design of brand identity, interial design, and lighting design. With new Chinese elements and traditional aesthetics, translucent white jade sand glass partitions, soft low-level lighting, and focused accent lighting. The spatial layout is clear, simple, and clean, creating a fully relaxed atmosphere.