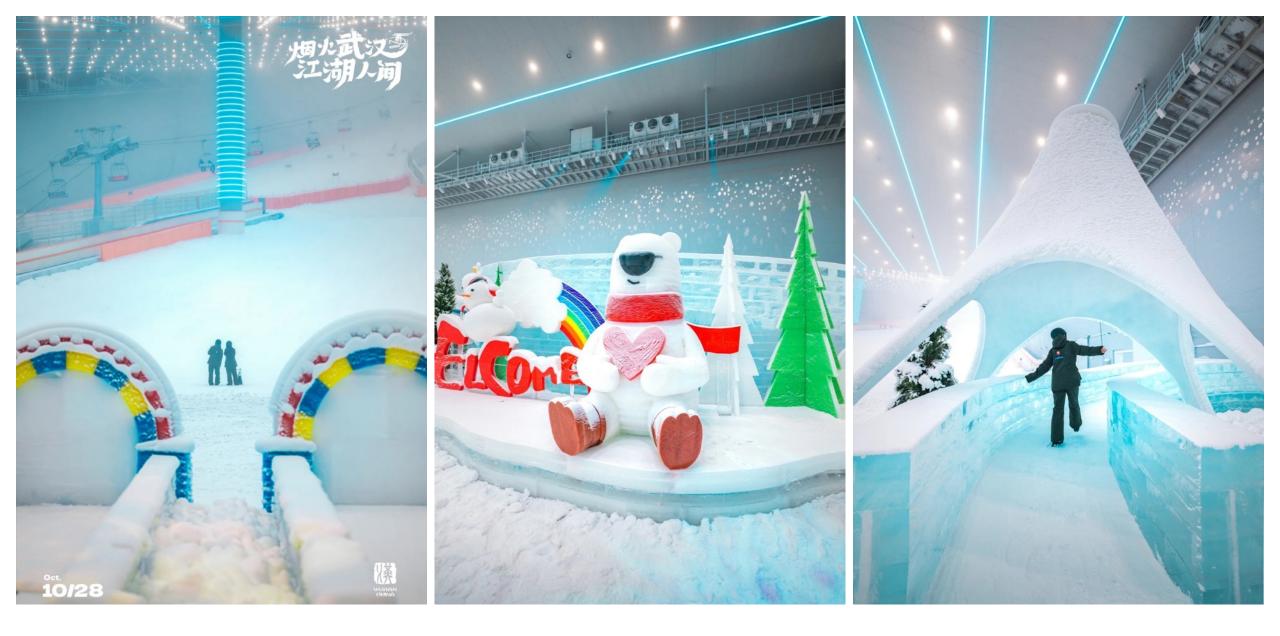

### GANLU MOUNTAIN International SKI RESORT

Selected <u>Cases</u> Health & Recreation

Wuhan. CHINA

2024

CONTRACT CON

Ganlu Mountain International Ski Resort, the largest indoor ski resort in Central China, 60,000 square meters. With a maximum vertical drop of 73 meters and the longest run of 420 meters, fulfilling the dream of year-round skiing for residents of Wuhan and becoming a new landmark. The indoor lighting design is minimalistic and pure, providing functional main lighting through the arrangement of high-power ceiling spotlights. An array of ice-blue linear lights creates a dynamic atmosphere of the snowy world, delivering an exhilarating and spectacular experience.