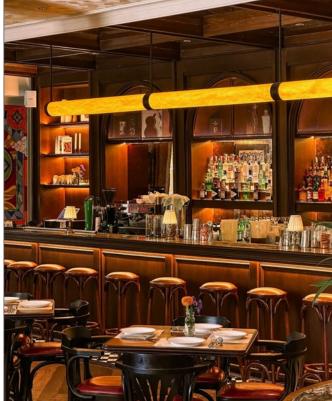

### Franco Ristorante

Selected Cases | Restaurant & Bar South Jakarta, Indonesia 2024

Franco Ristorante Jakarta is not only known for its delicious Italian cuisine but also for its carefully curated lighting ambiance.
The restaurant's lighting design complements the overall atmosphere, creating a warm and inviting space for diners.
Franco Ristorante Jakarta: A Warm and Inviting Lighting Ambiance. Key elements of Franco Ristorante's lighting:
\* Soft and diffused light ; \* Warm color temperature ; \* Accent lighting ; \* Natural light ;

D8160-24V-8mm

NA ET EF ES EST 155 NA ET EF ES EST 159 100 M 24V Sur Overall, Franco Ristorante's lighting design is carefully crafted to create a welcoming and enjoyable dining experience. The combination of soft, diffused light, warm color temperature, accent lighting, and natural light contributes to the restaurant's overall ambiance and makes it a popular destination for Italian food lovers in Jakarta.