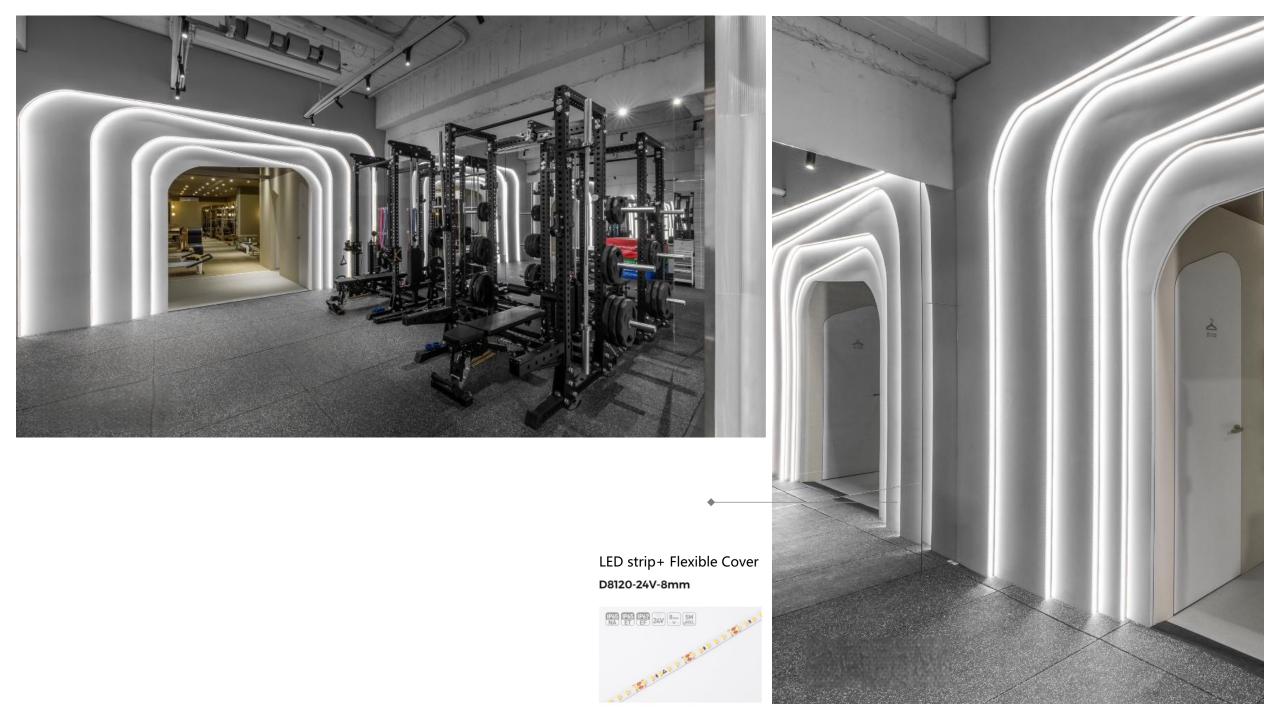

### TG Fitness x Pilates

Selected Cases | Health & Recreation

Taipei. CHINA

### TG Fitness x Pilates

Health & Recreation

Selected Cases Taipei. CHINA

2024

s × Pilates

N U U

國虎鐵人身×器械彼拉

TG Fitness x pilates, the first location situated on the first floor, has created a sleek and open space that makes the reception area look both stylish and refined, providing users with a professional fitness venue for high-quality workout classes.