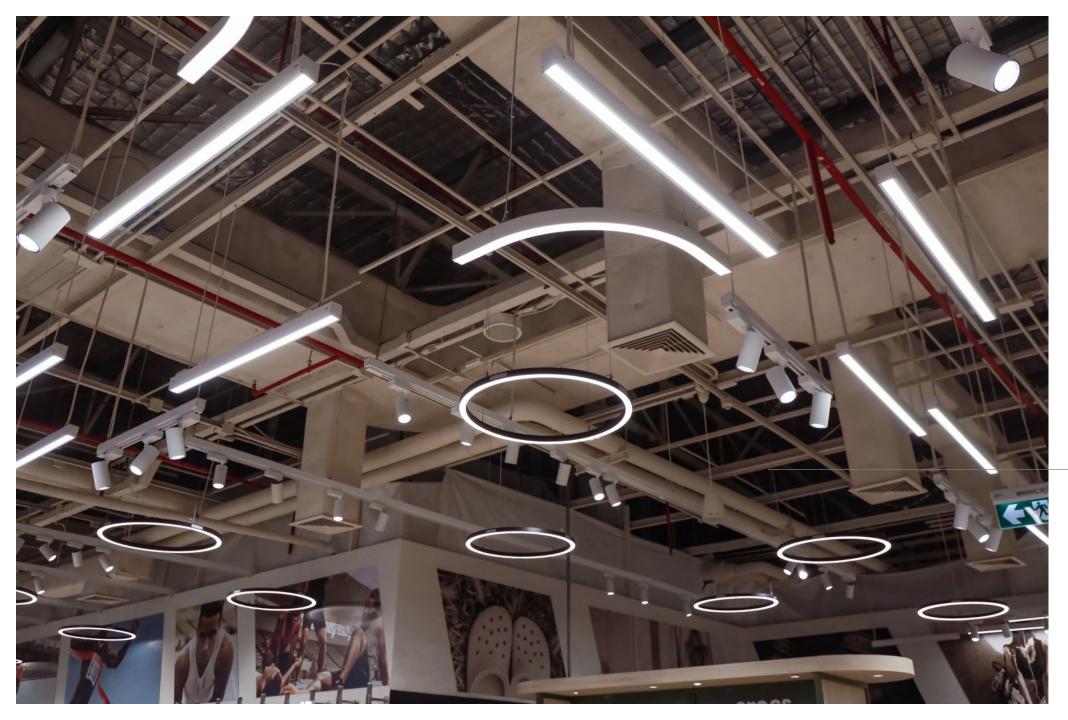

### Super Sport At Mega Bangna

Selected Cases | Commercial Space Bangkok. Thailand 2024

# Super Sport At Mega Bangna

Selected Cases | Commercial Space Bangkok. Thailand

NING ----

OLORS

soike

Supersports, the largest Sports Retailer and Distributor in Thailand and Vietnam. There are 98 Supersports Stores across Thailand, the most iconic Sports brand you can buy there.

The indoor lighting focuses on functional lighting. Track lighting system are used to provide directional and accent lighting for the merchandise on the shelves. Linear lights, which can be freely combined, are employed for spatial division and basic illumination. In certain areas, ring-shaped fixtures and luminous soft membranes are used to create diverse lighting options, enhancing the richness of the space.