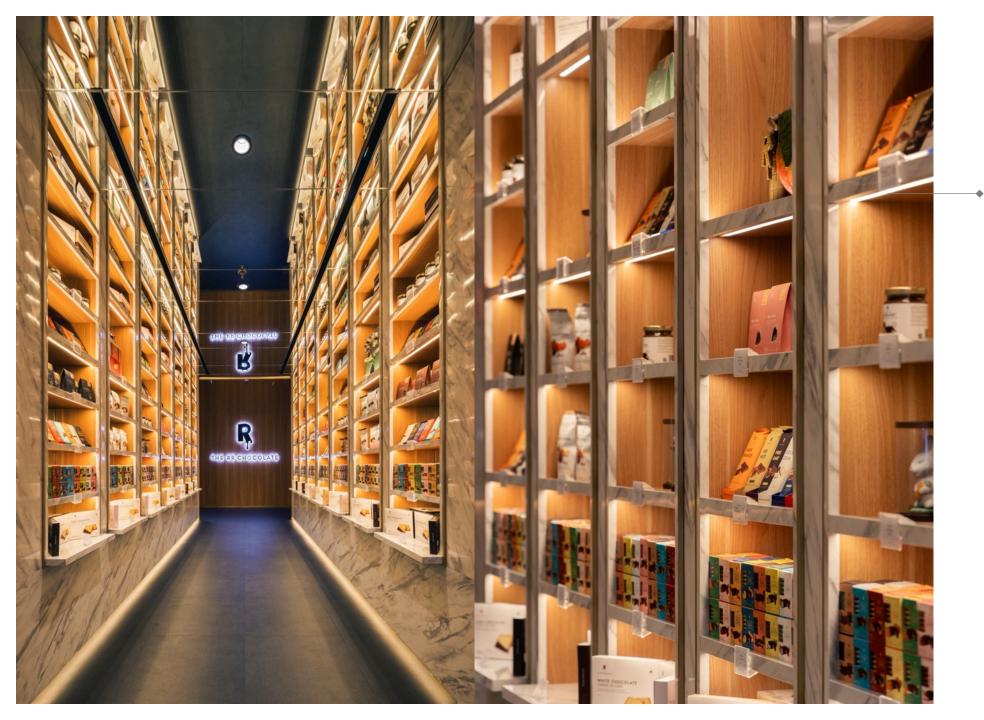

## The RR Chocolate Taman Anggrek

Selected Cases | Restaurant & Bar West Jakarta. Indonesia

#### aman Anggrek

Selected Cases Restaurant 8 West Jakarta. Indonesia

THE RR CHOCOLATE

OLORS

2024

→ East Lobby
→ Parking
← Exit

### THE RR CHOCOLATE

The RR Chocolate Taman Anggrek is a popular destination for chocolate lovers in Jakarta. Known for its delectable treats and cozy atmosphere, the restaurant's lighting plays a significant role in creating a welcoming and inviting environment.

The RR Chocolate Taman Anggrek's lighting design is carefully crafted to create a welcoming and enjoyable dining experience. The combination of soft, diffused light, warm color temperature, accent lighting, and natural light contributes to the restaurant's overall ambiance and makes it a popular destination for chocolate lovers in Jakarta.