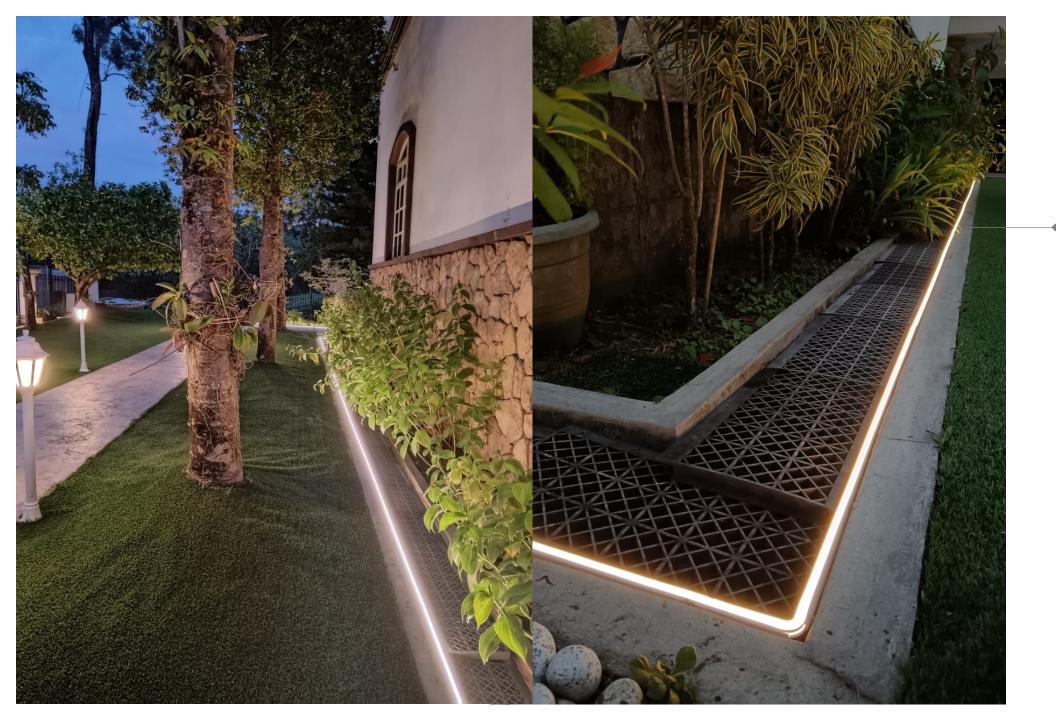

### Residential House Garden

Selected Cases | Villa & Mansion Malaysia

This project is a good examplen for linear lighting applied in private residential courtyards. It uses 48V ultra-long NMS1217-RGB silicone neon strips along the edges of flowerbeds on both sides of the pathway, allowing for infinite extension and easy wiring. The NMS/T1010 silicone neon strips, which can be cut to any size, are used for the edges of small-sized irregular flowerbeds for precise matching; they can also be applied to low wall surfaces, creating a unique cross-line effect.

#### NMS1217

Bending directory

|             | CRI | CCT       | LM/m | LM/W |
|-------------|-----|-----------|------|------|
| White Light | ⊬90 | P405<br>K | 400  | 42   |
|             |     | 2700<br>K | 410  | 43   |
|             |     | 3000<br>K | 450  | 47   |
|             |     | 3500<br>K | 485  | 52   |
|             |     | 4000<br>K | 420  | 44   |
| C/B         | /   | G 💶       | 1    | /    |
| CCT         | >90 |           | 520  | 43   |
| RGB         | 1   |           | 1    | /    |
| RGBW        | >90 | 2700 K    | 1    | 1    |
|             |     | 2000 K    | 1    | 1    |
|             |     | 2500 K    | 1    | /    |
|             |     | 4000 K    | /    | /    |
|             |     | 5000 K    | 1    | /    |