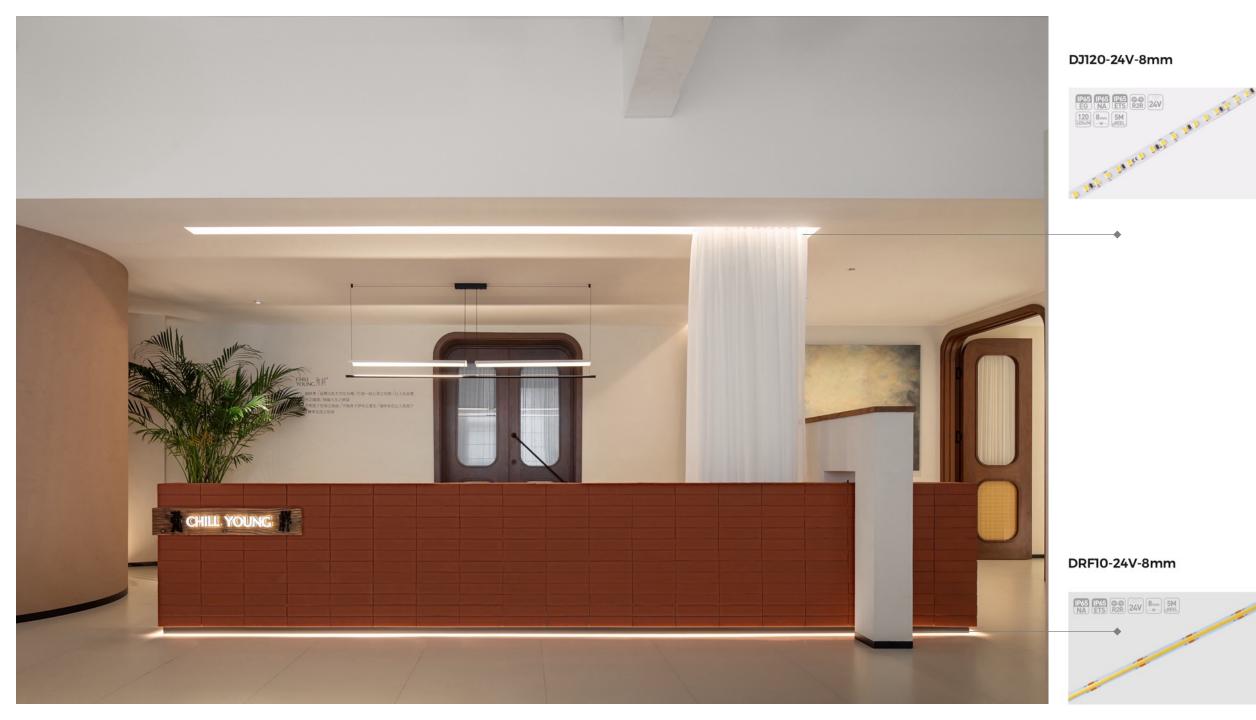

# Kailai Hotel

Selected Cases | Hotel & Clubs Shenyang. CHINA 2024

The Kailai Hotel is located opposite the Shenyang North Railway Station in Liaoning, and is a well-established comfortable hotel in the Shenyang CBD financial district.Nearly 2,500 square meters, 300 guest rooms ,was renovated in the summer of 2024.

The lighting design employs an extremely minimalist approach, utilizing cost-effective Genie 2S downlights and DJ120 flex strips to create deep anti-glare accent lighting and high-level cove lighting, medium and low-level facade lighting. Thanks to the advantages of COLORS LED products, which provide pure and clean light, the design effectively showcases the hotel's clean, comfortable, and effortlessly stylish quality.

DJ120-24V-8mm

LR3924