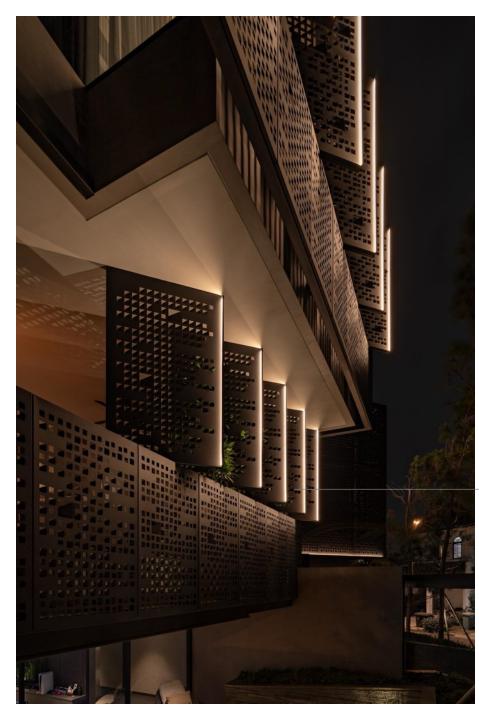

### R. Residence

Selected Cases | Villa & Mansion

Jakarta. Indonesia

#### R. Residence

Selected Cases Villa & Mansion

•OLORS

Jakarta. Indonesia

Standalone residence lighting design project , combines linear lighting with the façade's louvered window frames to achieve dual effects of contour edge illumination and internal transparency lighting. By utilizing linear ambient lighting and accent recessed spotlights, a warm, comfortable, and health-adjustable lighting environment is created for the residence's main lobby, living room, and specific cabinet spaces.

#### D880-24V-8mm

LE2409

140 4mm NA 24V 100 4mm