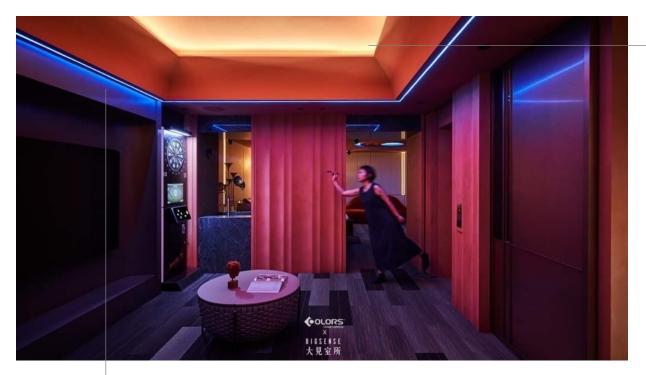

### CHILL YOUNG Chess and Tea Space

Selected Cases | Commercial Space

Taiyuan. CHINA

#### CHILL YOUNG

meaning a relaxed appearance. A new cultural retreat space integrating chess and tea functions, centered around the brand's original intention, featuring a cohesive design of brand identity, interial design, and lighting design. With new Chinese elements and traditional aesthetics, translucent white jade sand glass partitions, soft low-level lighting, and focused accent lighting. The spatial layout is clear, simple, and clean, creating a fully relaxed atmosphere.