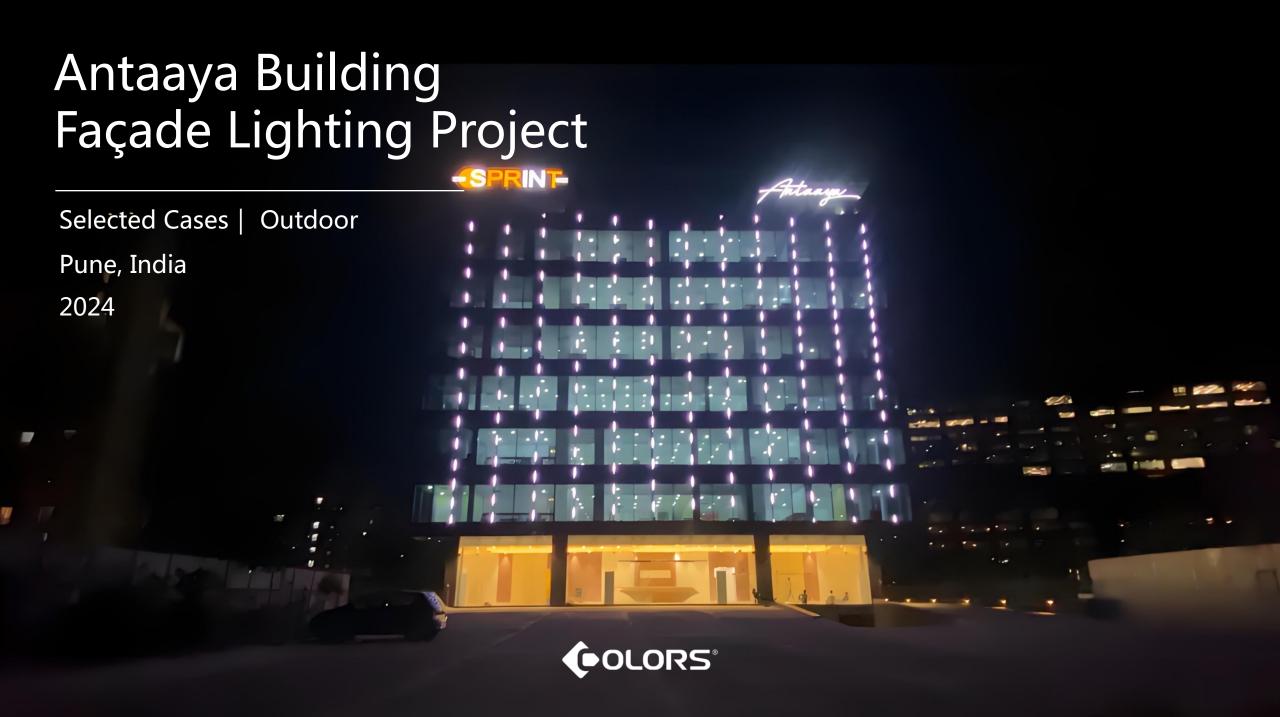

## Antaaya Building Façade Lighting Project

Selected Cases | Outdoor

Pune, India

Antaaya Building Facade Lighting Project in Balewadi, Pune, ~ 1280 Sqm

The Dynamic Facade Lighting project introduces an innovative architectural lighting designed to enhance both the aesthetic appeal and energy efficiency of a building. By leveraging advanced technology, this system creates predefined lighting scenarios tailored to various moods, enabling occupants and users to interact with the lighting for personalized experiences.