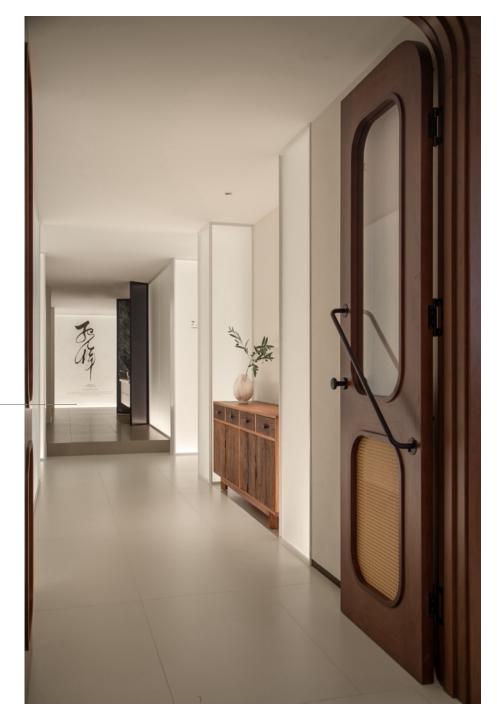

## Hilltop Design Office

Selected Cases | Boutique Office

Taiyuan. CHINA

# Hilltop Design Office

Selected Cases | Boattque Office Taiyuan. CHINA 2024

Hilltop.design is a very young design team with a strong foundation in architectural space design and rich imagination. Engaged in interior design and soft decoration design.

The office covers an area of 80 square meters and is divided into design area, office area, reception area, and small meeting area. In the office, meeting, and design areas, the team conveys a sense of reverence and attitude towards spatial art and design. The reception area creates a warm atmosphere for communication, enriched by artistic ambiance. The office space interacts with the reception area through a semi-enclosed layout that allows for visual connections.

The lighting design techniques include using polarized wall washing for facade lighting, linear lights for uplighting and down-lighting on walls, linear pendant lights for directed ambient lighting, and small recessed lights for accent lighting in specific areas.