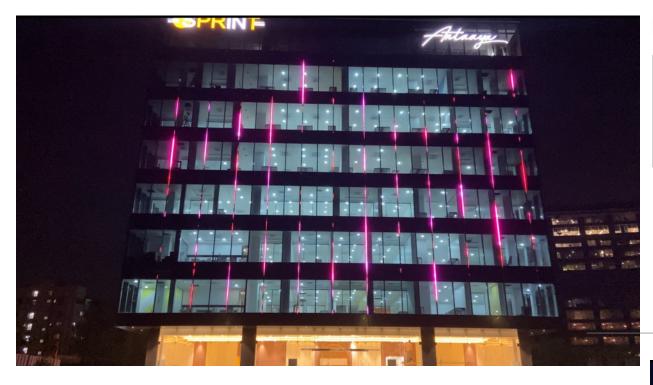

## Antaaya Building Façade Lighting Project

Selected Cases | Outdoor

Pune, India

Antaaya Building Facade Lighting Project in Balewadi, Pune, ~ 1280 Sqm

The Dynamic Facade Lighting project introduces an innovative architectural lighting designed to enhance both the aesthetic appeal and energy efficiency of a building. By leveraging advanced technology, this system creates predefined lighting scenarios tailored to various moods, enabling occupants and users to interact with the lighting for personalized experiences.