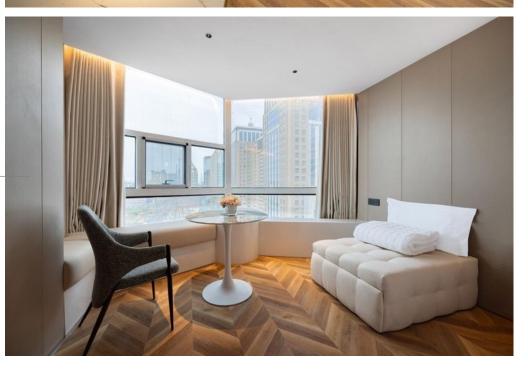

# Kailai Hotel

Selected Cases | Hotel & Clubs Shenyang. CHINA 2024

The Kailai Hotel is located opposite the Shenyang North Railway Station in Liaoning, and is a well-established comfortable hotel in the Shenyang CBD financial district.Nearly 2,500 square meters, 300 guest rooms ,was renovated in the summer of 2024.

The lighting design employs an extremely minimalist approach, utilizing cost-effective Genie 2S downlights and DJ120 flex strips to create deep anti-glare accent lighting and high-level cove lighting, medium and low-level facade lighting. Thanks to the advantages of COLORS LED products, which provide pure and clean light, the design effectively showcases the hotel's clean, comfortable, and effortlessly stylish quality.