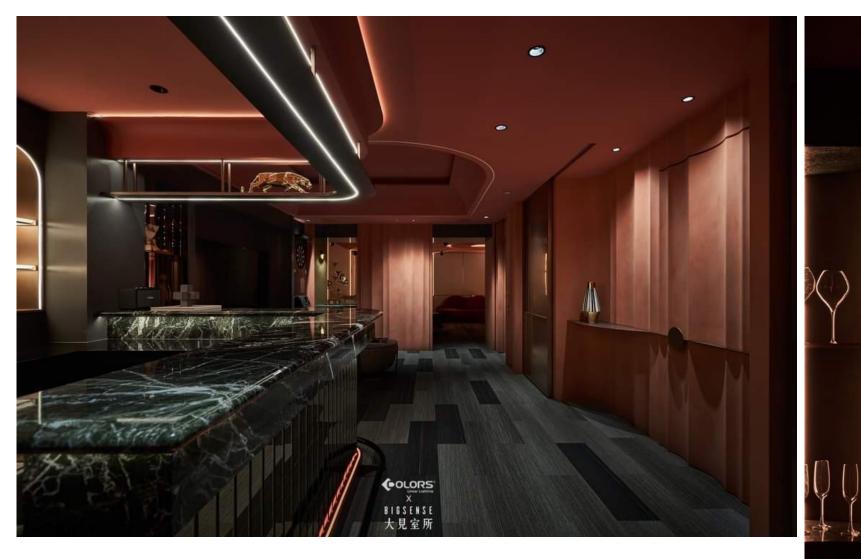

### CHILL YOUNG Chess and Tea Space

Selected Cases | Commercial Space

Taiyuan. CHINA

#### CHILL YOUNG

meaning a relaxed appearance. A new cultural retreat space integrating chess and tea functions, centered around the brand's original intention, featuring a cohesive design of brand identity, interial design, and lighting design. With new Chinese elements and traditional aesthetics, translucent white jade sand glass partitions, soft low-level lighting, and focused accent lighting. The spatial layout is clear, simple, and clean, creating a fully relaxed atmosphere.