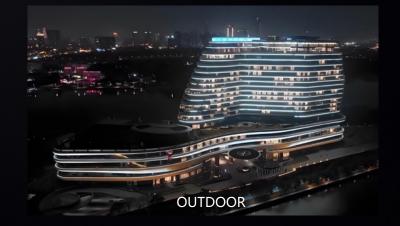

## Antaaya Building Façade Lighting Project

Selected Cases | Outdoor

Pune, India

Antaaya Building Facade Lighting Project in Balewadi, Pune, ~ 1280 Sqm

The Dynamic Facade Lighting project introduces an innovative architectural lighting designed to enhance both the aesthetic appeal and energy efficiency of a building. By leveraging advanced technology, this system creates predefined lighting scenarios tailored to various moods, enabling occupants and users to interact with the lighting for personalized experiences.