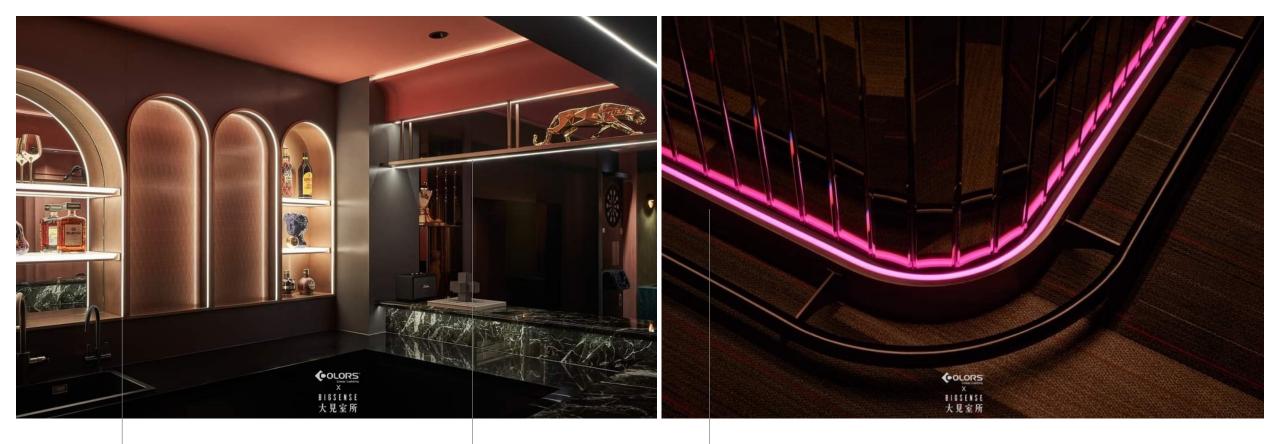

### CHILL YOUNG Chess and Tea Space

Selected Cases | Commercial Space

Taiyuan. CHINA

#### CHILL YOUNG

meaning a relaxed appearance. A new cultural retreat space integrating chess and tea functions, centered around the brand's original intention, featuring a cohesive design of brand identity, interial design, and lighting design. With new Chinese elements and traditional aesthetics, translucent white jade sand glass partitions, soft low-level lighting, and focused accent lighting. The spatial layout is clear, simple, and clean, creating a fully relaxed atmosphere.