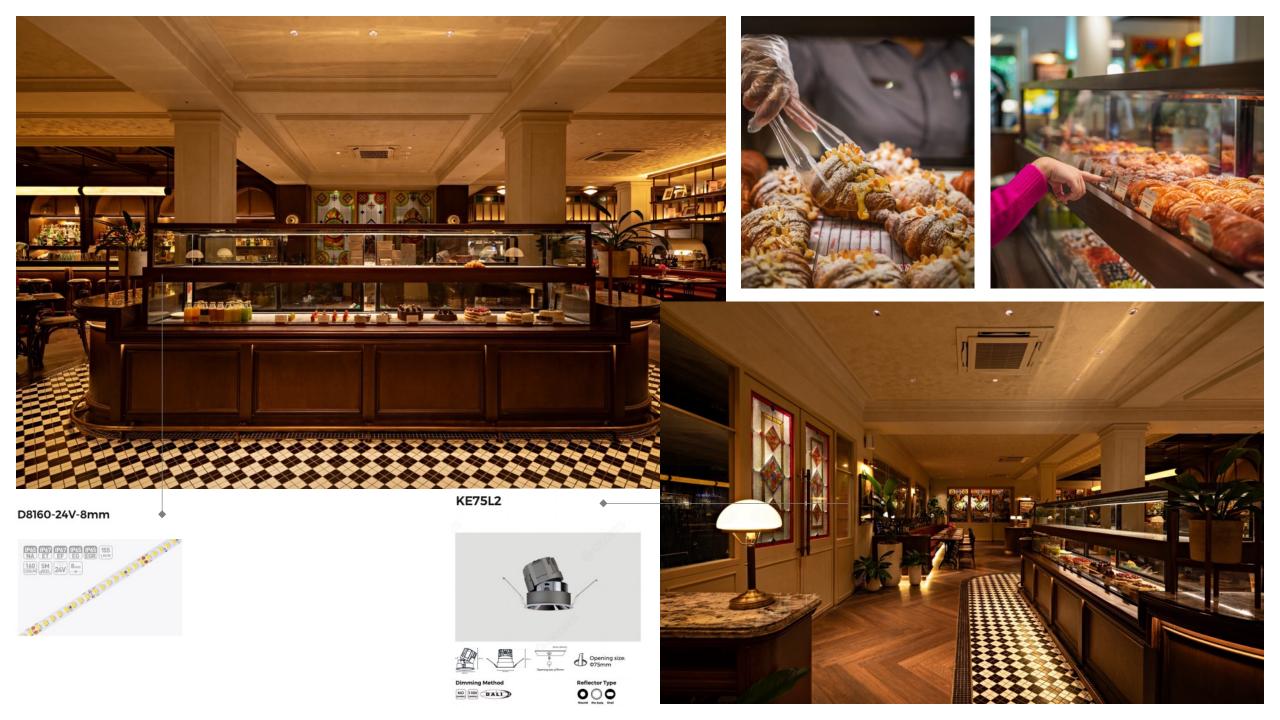

### Franco Ristorante

Selected Cases | Restaurant & Bar South Jakarta, Indonesia 2024

Franco Ristorante Jakarta is not only known for its delicious Italian cuisine but also for its carefully curated lighting ambiance.
The restaurant's lighting design complements the overall atmosphere, creating a warm and inviting space for diners.
Franco Ristorante Jakarta: A Warm and Inviting Lighting Ambiance. Key elements of Franco Ristorante's lighting:
\* Soft and diffused light ; \* Warm color temperature ; \* Accent lighting ; \* Natural light ;

D8160-24V-8mm

NA ET EF ES EST 155 NA ET EF ES EST 159 100 M 24V Sur Overall, Franco Ristorante's lighting design is carefully crafted to create a welcoming and enjoyable dining experience. The combination of soft, diffused light, warm color temperature, accent lighting, and natural light contributes to the restaurant's overall ambiance and makes it a popular destination for Italian food lovers in Jakarta.

### THE RR CHOCOLATE

The RR Chocolate Taman Anggrek is a popular destination for chocolate lovers in Jakarta. Known for its delectable treats and cozy atmosphere, the restaurant's lighting plays a significant role in creating a welcoming and inviting environment.

The RR Chocolate Taman Anggrek's lighting design is carefully crafted to create a welcoming and enjoyable dining experience. The combination of soft, diffused light, warm color temperature, accent lighting, and natural light contributes to the restaurant's overall ambiance and makes it a popular destination for chocolate lovers in Jakarta.