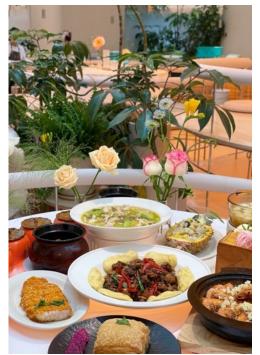

### CHEERSUM. Chengdu Resort Hotel

Selected Cases | Hotel & Clubs

Chengdu. CHINA

2024

## CHEERSUM. Chengdu Resort Hotel

**OLORS** 

Selected Cases | Hotel & Clubs Chengdu. CHINA 2024

Chengdu's top luxury indoor bathing and sauna leisure resort hotel, features an indoor area of 12,000 square meters and an outdoor area of over 8,000 square meters. The decor is luxurious yet tasteful. The façade is highlighted using flexible wall-washing lights and silicone neon strip, presenting the building's outline, ceiling, and surfaces through indirect lighting. The indoor lighting primarily utilizes linear light fixtures attached to the spatial structure and cabinetry, making full use of indirect lighting and low-level ambient lighting, while choosing warm color temperatures. This effectively balances functional lighting with ambiance creation, providing customers with a warm, comfortable, and deeply relaxing experience.