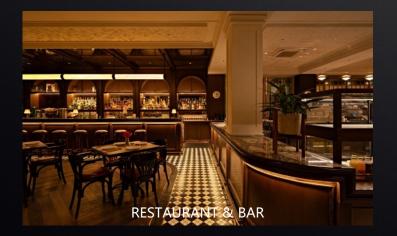

### Franco Ristorante

Selected Cases | Restaurant & Bar South Jakarta, Indonesia 2024

Franco Ristorante Jakarta is not only known for its delicious Italian cuisine but also for its carefully curated lighting ambiance.
The restaurant's lighting design complements the overall atmosphere, creating a warm and inviting space for diners.
Franco Ristorante Jakarta: A Warm and Inviting Lighting Ambiance. Key elements of Franco Ristorante's lighting:
\* Soft and diffused light ; \* Warm color temperature ; \* Accent lighting ; \* Natural light ;

D8160-24V-8mm

NA ET EF ES EST 155 NA ET EF ES EST 159 100 M 24V Sur Overall, Franco Ristorante's lighting design is carefully crafted to create a welcoming and enjoyable dining experience. The combination of soft, diffused light, warm color temperature, accent lighting, and natural light contributes to the restaurant's overall ambiance and makes it a popular destination for Italian food lovers in Jakarta.