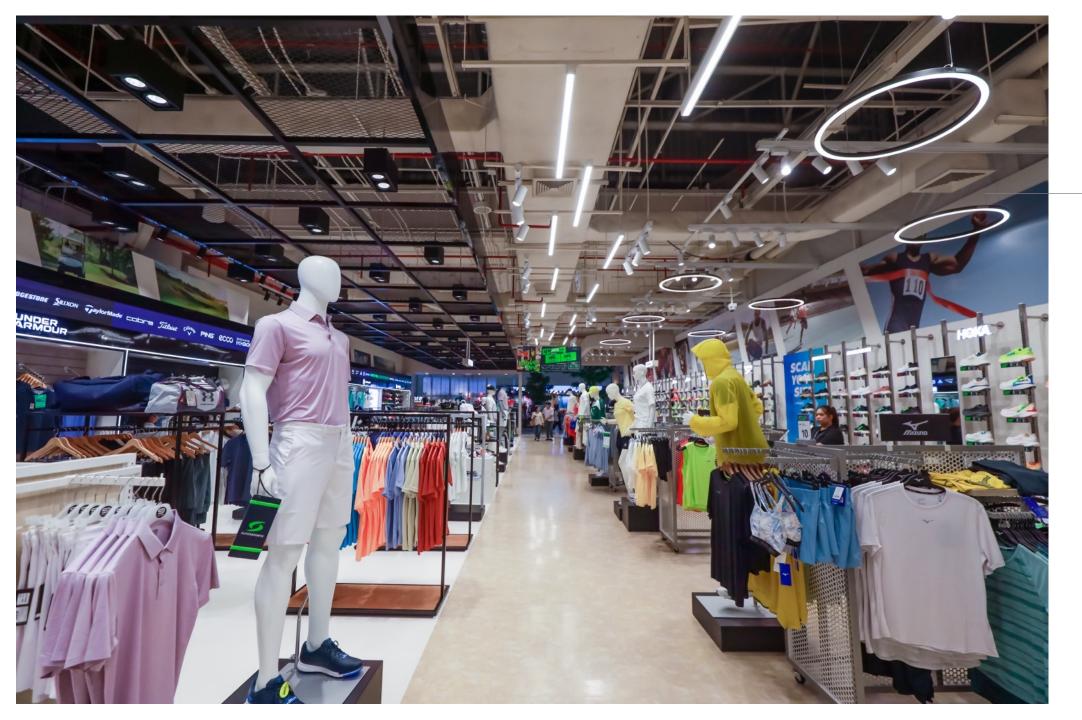

### Super Sport At Mega Bangna

Selected Cases | Commercial Space Bangkok. Thailand 2024

# Super Sport At Mega Bangna

Selected Cases | Commercial Space Bangkok. Thailand

NING ----

OLORS

soike

Supersports, the largest Sports Retailer and Distributor in Thailand and Vietnam. There are 98 Supersports Stores across Thailand, the most iconic Sports brand you can buy there.

The indoor lighting focuses on functional lighting. Track lighting system are used to provide directional and accent lighting for the merchandise on the shelves. Linear lights, which can be freely combined, are employed for spatial division and basic illumination. In certain areas, ring-shaped fixtures and luminous soft membranes are used to create diverse lighting options, enhancing the richness of the space.