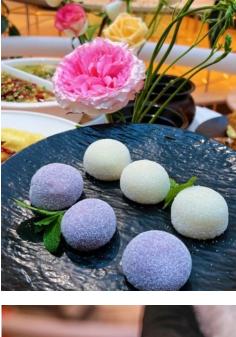

### CHEERSUM. Chengdu Resort Hotel

Selected Cases | Hotel & Clubs

Chengdu. CHINA

2024

## CHEERSUM. Chengdu Resort Hotel

**OLORS** 

Selected Cases | Hotel & Clubs Chengdu. CHINA 2024

Chengdu's top luxury indoor bathing and sauna leisure resort hotel, features an indoor area of 12,000 square meters and an outdoor area of over 8,000 square meters. The decor is luxurious yet tasteful. The façade is highlighted using flexible wall-washing lights and silicone neon strip, presenting the building's outline, ceiling, and surfaces through indirect lighting. The indoor lighting primarily utilizes linear light fixtures attached to the spatial structure and cabinetry, making full use of indirect lighting and low-level ambient lighting, while choosing warm color temperatures. This effectively balances functional lighting with ambiance creation, providing customers with a warm, comfortable, and deeply relaxing experience.