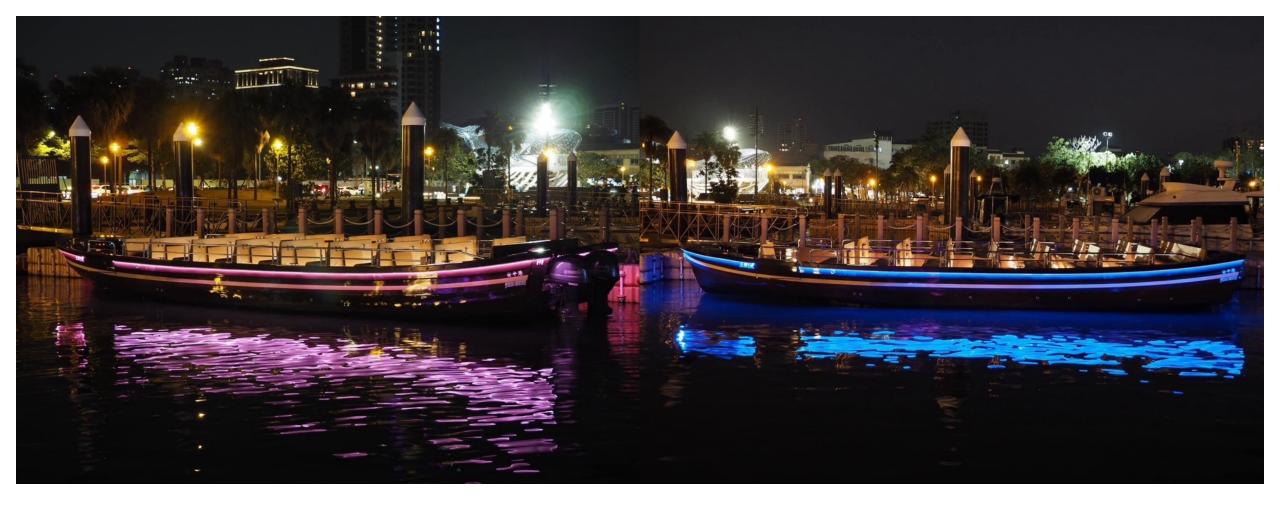

# 2G Night Cruise Boat on the Tainan Canal

Selected Cases | Outdoor Tainan. CHINA

2023

id al

The second-generation night cruise boat on the Tainan Canal uses RGB silicone neon strips to outline the contours of the boat's hull, with changing colors reflecting beautifully in the water, creating an attractive and stunning sight along the canal. White silicone neon strips are fixed on the sloped surface under the boat seat, providing excellent safety guidance and ambient lighting effects. Thanks to the product's IP67 protection rating and outdoor weather resistance, there are no after-sales maintenance costs, making it very reliable for long-term use.