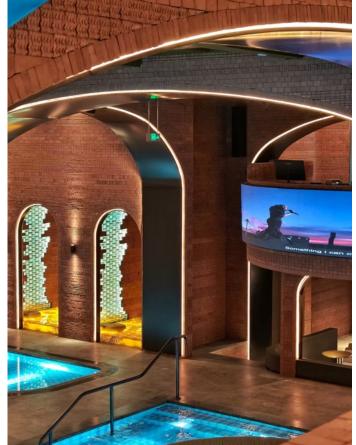

### CHEERSUM. Chengdu Resort Hotel

Selected Cases | Hotel & Clubs

Chengdu. CHINA

2024

## CHEERSUM. Chengdu Resort Hotel

**OLORS** 

Selected Cases | Hotel & Clubs Chengdu. CHINA 2024

Chengdu's top luxury indoor bathing and sauna leisure resort hotel, features an indoor area of 12,000 square meters and an outdoor area of over 8,000 square meters. The decor is luxurious yet tasteful. The façade is highlighted using flexible wall-washing lights and silicone neon strip, presenting the building's outline, ceiling, and surfaces through indirect lighting. The indoor lighting primarily utilizes linear light fixtures attached to the spatial structure and cabinetry, making full use of indirect lighting and low-level ambient lighting, while choosing warm color temperatures. This effectively balances functional lighting with ambiance creation, providing customers with a warm, comfortable, and deeply relaxing experience.