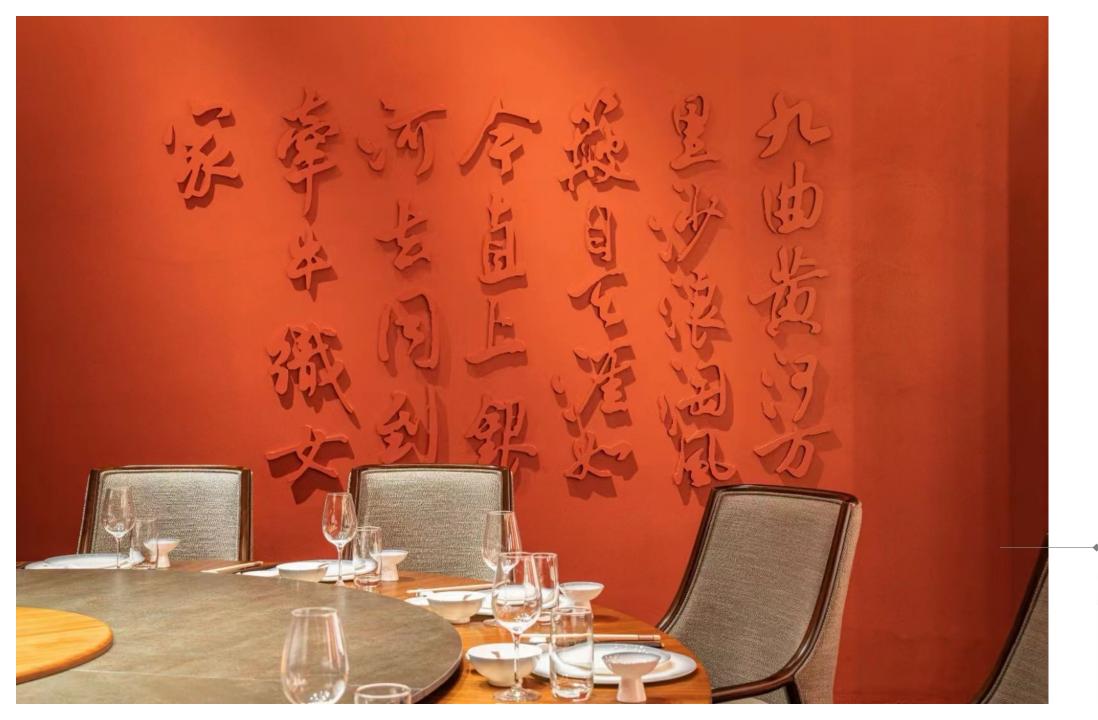

### CHILL YOUNG Chess and Tea Space

Selected Cases | Commercial Space

Taiyuan. CHINA

#### CHILL YOUNG

meaning a relaxed appearance. A new cultural retreat space integrating chess and tea functions, centered around the brand's original intention, featuring a cohesive design of brand identity, interial design, and lighting design. With new Chinese elements and traditional aesthetics, translucent white jade sand glass partitions, soft low-level lighting, and focused accent lighting. The spatial layout is clear, simple, and clean, creating a fully relaxed atmosphere.