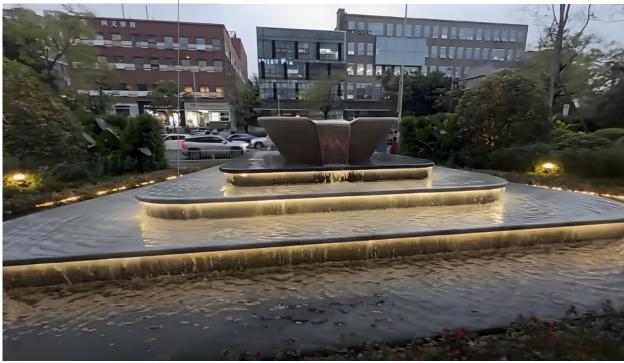

## Antaaya Building Façade Lighting Project

Selected Cases | Outdoor

Pune, India

Antaaya Building Facade Lighting Project in Balewadi, Pune, ~ 1280 Sqm

The Dynamic Facade Lighting project introduces an innovative architectural lighting designed to enhance both the aesthetic appeal and energy efficiency of a building. By leveraging advanced technology, this system creates predefined lighting scenarios tailored to various moods, enabling occupants and users to interact with the lighting for personalized experiences.