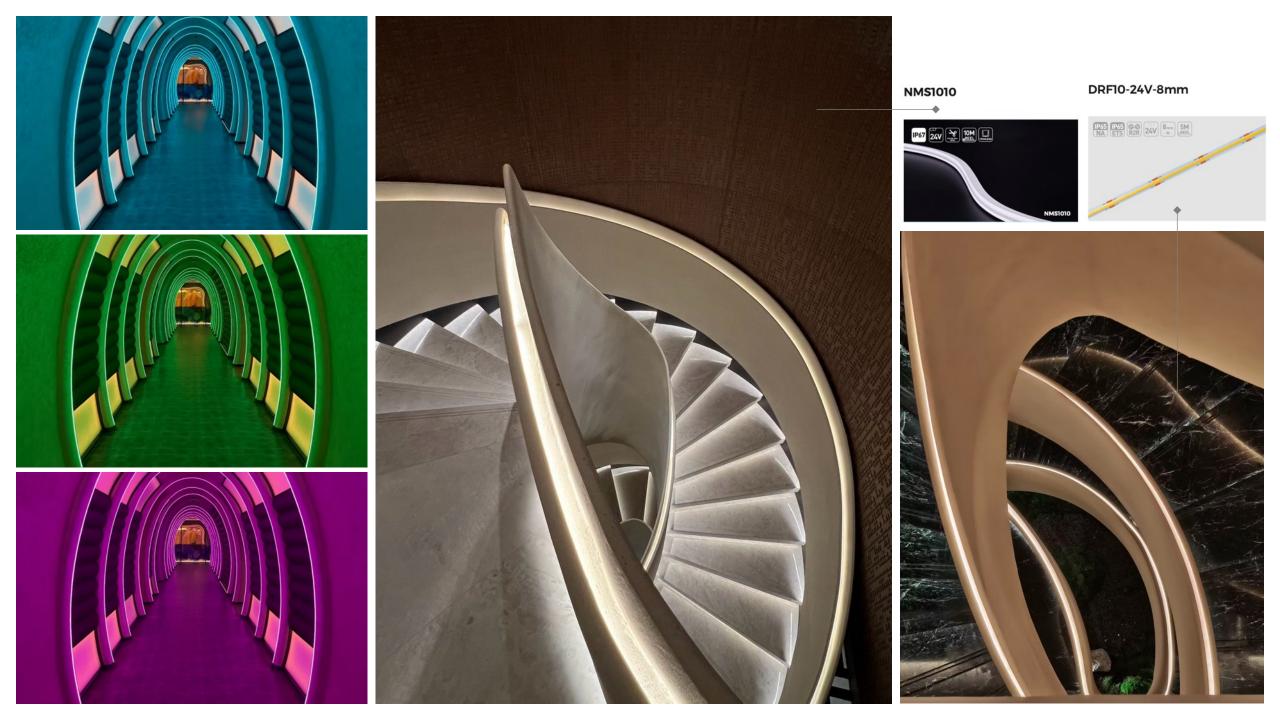

### CHEERSUM. Chengdu Resort Hotel

Selected Cases | Hotel & Clubs

Chengdu. CHINA

2024

## CHEERSUM. Chengdu Resort Hotel

**OLORS** 

Selected Cases | Hotel & Clubs Chengdu. CHINA 2024

Chengdu's top luxury indoor bathing and sauna leisure resort hotel, features an indoor area of 12,000 square meters and an outdoor area of over 8,000 square meters. The decor is luxurious yet tasteful. The façade is highlighted using flexible wall-washing lights and silicone neon strip, presenting the building's outline, ceiling, and surfaces through indirect lighting. The indoor lighting primarily utilizes linear light fixtures attached to the spatial structure and cabinetry, making full use of indirect lighting and low-level ambient lighting, while choosing warm color temperatures. This effectively balances functional lighting with ambiance creation, providing customers with a warm, comfortable, and deeply relaxing experience.