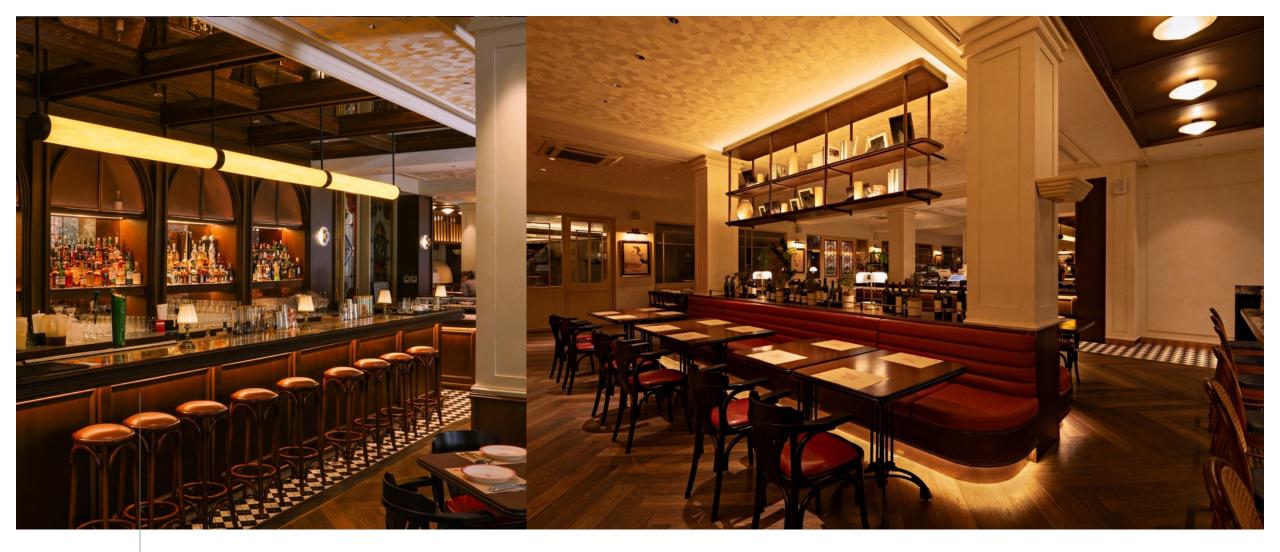

### Franco Ristorante

Selected Cases | Restaurant & Bar South Jakarta, Indonesia 2024

Franco Ristorante Jakarta is not only known for its delicious Italian cuisine but also for its carefully curated lighting ambiance.
The restaurant's lighting design complements the overall atmosphere, creating a warm and inviting space for diners.
Franco Ristorante Jakarta: A Warm and Inviting Lighting Ambiance. Key elements of Franco Ristorante's lighting:
\* Soft and diffused light ; \* Warm color temperature ; \* Accent lighting ; \* Natural light ;

D8160-24V-8mm

NA ET EF ES EST 155 NA ET EF ES EST 159 100 M 24V Sur Overall, Franco Ristorante's lighting design is carefully crafted to create a welcoming and enjoyable dining experience. The combination of soft, diffused light, warm color temperature, accent lighting, and natural light contributes to the restaurant's overall ambiance and makes it a popular destination for Italian food lovers in Jakarta.