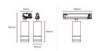

C2SE65L2(E)

| Size             | 5000×10×10mm | 100 H                                                                                                     |
|------------------|--------------|-----------------------------------------------------------------------------------------------------------|
| Cutting Unit     | 7LEDs/100mm  | 1300<br>1300<br>1300<br>1300<br>10<br>10<br>10<br>10<br>10<br>10<br>10<br>10<br>10<br>10<br>10<br>10<br>1 |
| Input Voltage    | 24VDC        |                                                                                                           |
| Input Current    | 0.6A/1m      |                                                                                                           |
| Typ.power        | 14.4W/1m     |                                                                                                           |
| Max.Power        | 15.84W       |                                                                                                           |
| Beam angle       | 60"          |                                                                                                           |
| Bending Diameter | >60mm        |                                                                                                           |
| Copper foil      | 3oz          |                                                                                                           |