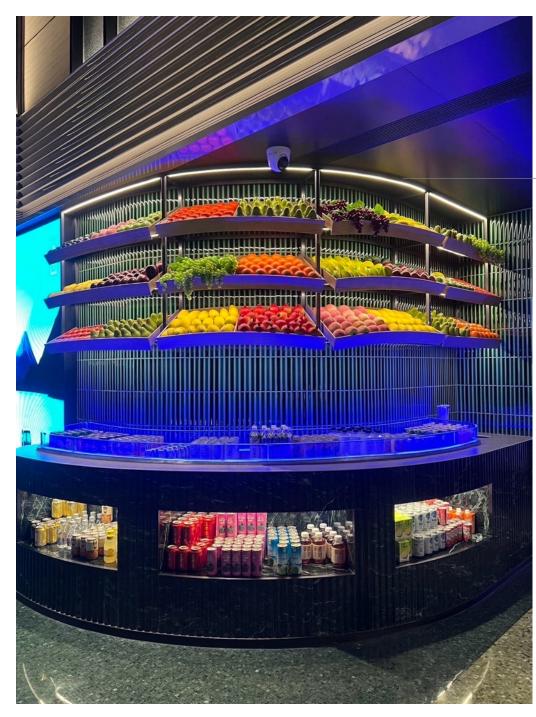

### Super Sport At Mega Bangna

Selected Cases | Commercial Space Bangkok. Thailand 2024

# Super Sport At Mega Bangna

Selected Cases | Commercial Space Bangkok. Thailand

NING ----

OLORS

soike

Supersports, the largest Sports Retailer and Distributor in Thailand and Vietnam. There are 98 Supersports Stores across Thailand, the most iconic Sports brand you can buy there.

The indoor lighting focuses on functional lighting. Track lighting system are used to provide directional and accent lighting for the merchandise on the shelves. Linear lights, which can be freely combined, are employed for spatial division and basic illumination. In certain areas, ring-shaped fixtures and luminous soft membranes are used to create diverse lighting options, enhancing the richness of the space.