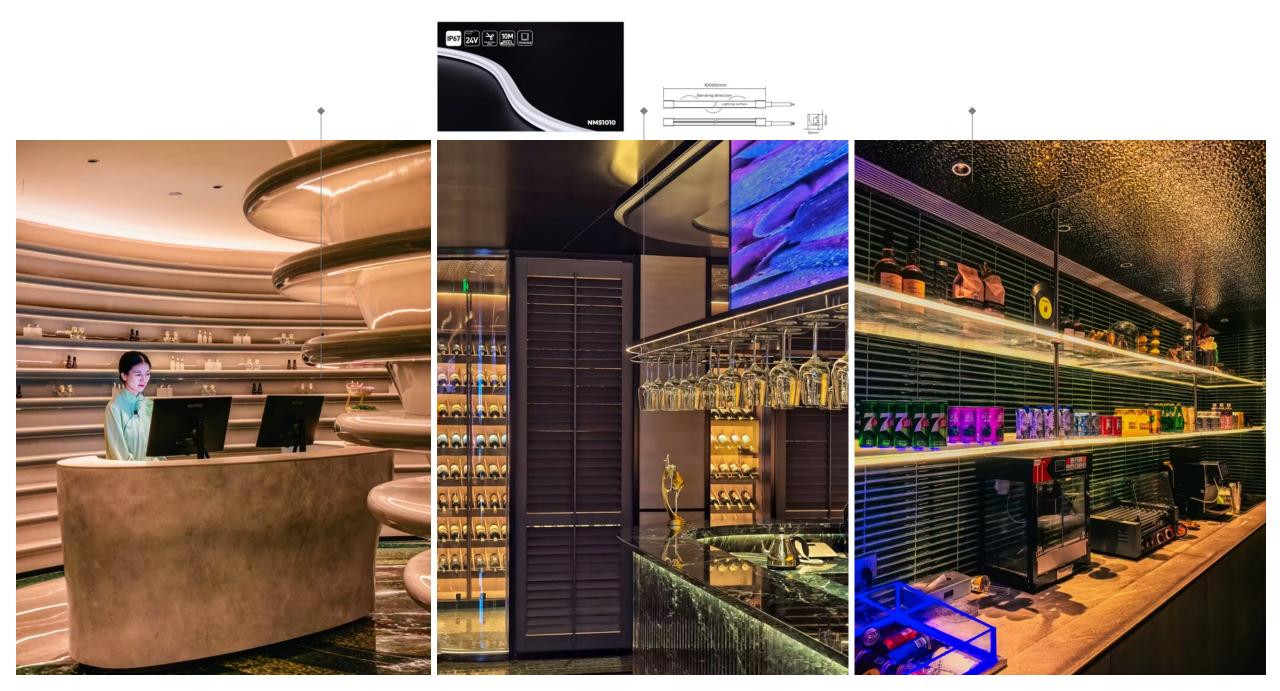

### CHILL YOUNG Chess and Tea Space

Selected Cases | Commercial Space

Taiyuan. CHINA

#### CHILL YOUNG

meaning a relaxed appearance. A new cultural retreat space integrating chess and tea functions, centered around the brand's original intention, featuring a cohesive design of brand identity, interial design, and lighting design. With new Chinese elements and traditional aesthetics, translucent white jade sand glass partitions, soft low-level lighting, and focused accent lighting. The spatial layout is clear, simple, and clean, creating a fully relaxed atmosphere.