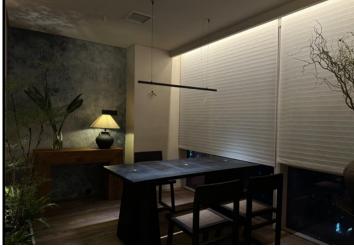

### CHILL YOUNG Chess and Tea Space

Selected Cases | Commercial Space

Taiyuan. CHINA

#### CHILL YOUNG

meaning a relaxed appearance. A new cultural retreat space integrating chess and tea functions, centered around the brand's original intention, featuring a cohesive design of brand identity, interial design, and lighting design. With new Chinese elements and traditional aesthetics, translucent white jade sand glass partitions, soft low-level lighting, and focused accent lighting. The spatial layout is clear, simple, and clean, creating a fully relaxed atmosphere.