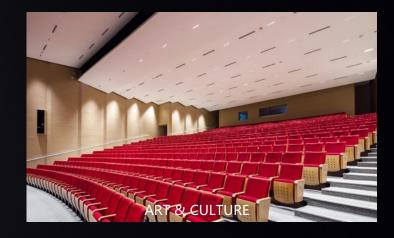

### CHEERSUM. Chengdu Resort Hotel

Selected Cases | Hotel & Clubs

Chengdu. CHINA

2024

## CHEERSUM. Chengdu Resort Hotel

**OLORS** 

Selected Cases | Hotel & Clubs Chengdu. CHINA 2024

Chengdu's top luxury indoor bathing and sauna leisure resort hotel, features an indoor area of 12,000 square meters and an outdoor area of over 8,000 square meters. The decor is luxurious yet tasteful. The façade is highlighted using flexible wall-washing lights and silicone neon strip, presenting the building's outline, ceiling, and surfaces through indirect lighting. The indoor lighting primarily utilizes linear light fixtures attached to the spatial structure and cabinetry, making full use of indirect lighting and low-level ambient lighting, while choosing warm color temperatures. This effectively balances functional lighting with ambiance creation, providing customers with a warm, comfortable, and deeply relaxing experience.