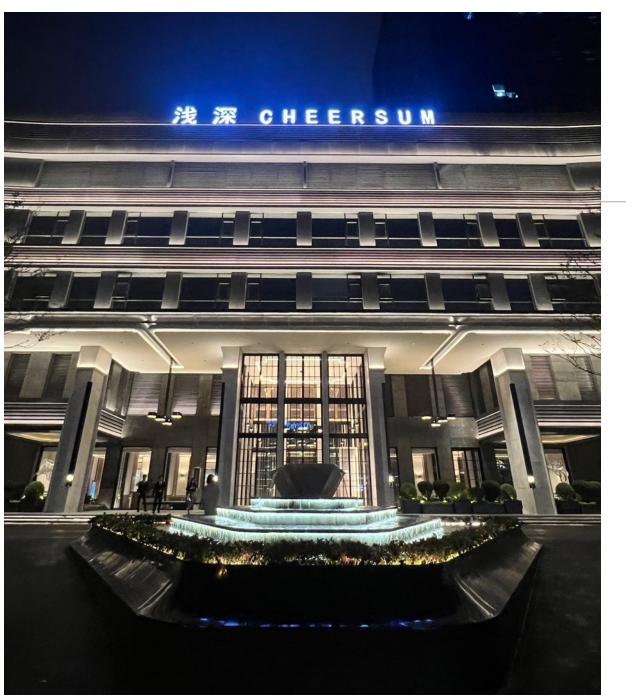

### CHEERSUM. Chengdu Resort Hotel

Selected Cases | Hotel & Clubs

Chengdu. CHINA

2024

## CHEERSUM. Chengdu Resort Hotel

**OLORS** 

Selected Cases | Hotel & Clubs Chengdu. CHINA 2024

Chengdu's top luxury indoor bathing and sauna leisure resort hotel, features an indoor area of 12,000 square meters and an outdoor area of over 8,000 square meters. The decor is luxurious yet tasteful. The façade is highlighted using flexible wall-washing lights and silicone neon strip, presenting the building's outline, ceiling, and surfaces through indirect lighting. The indoor lighting primarily utilizes linear light fixtures attached to the spatial structure and cabinetry, making full use of indirect lighting and low-level ambient lighting, while choosing warm color temperatures. This effectively balances functional lighting with ambiance creation, providing customers with a warm, comfortable, and deeply relaxing experience.