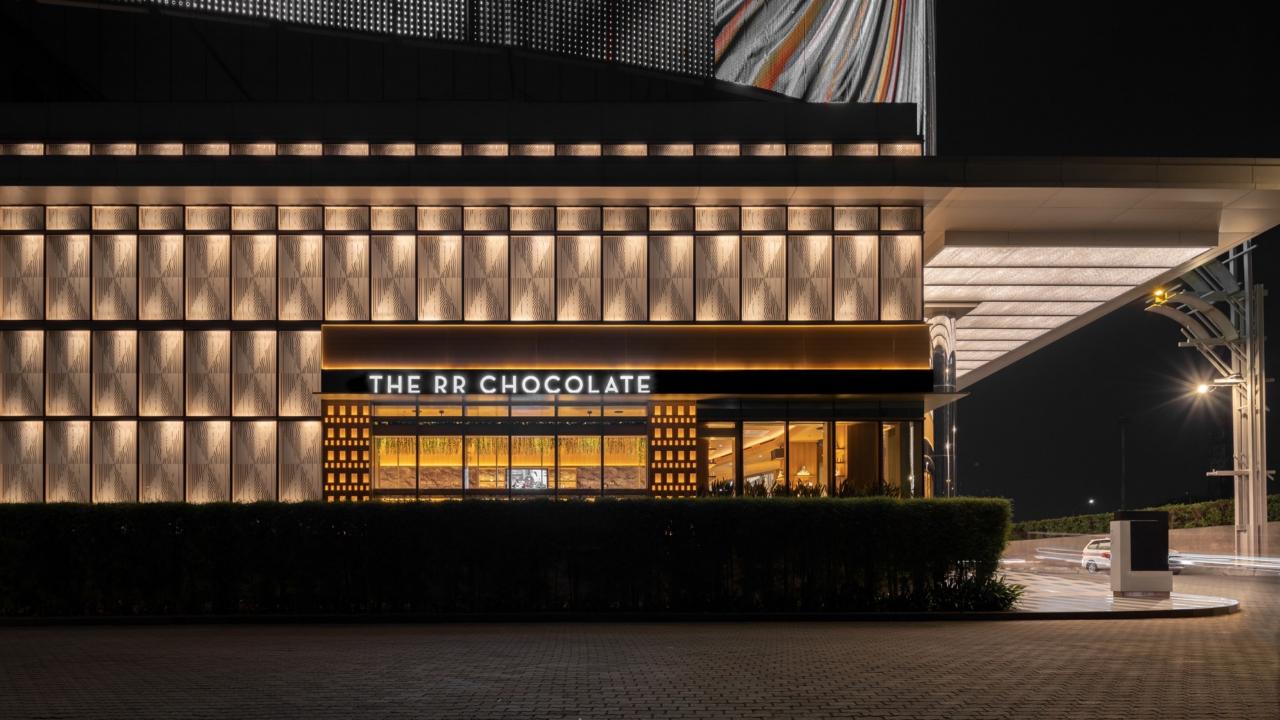

## The RR Chocolate Taman Anggrek

Selected Cases | Restaurant & Bar West Jakarta. Indonesia

#### aman Anggrek

Selected Cases Restaurant 8 West Jakarta. Indonesia

THE RR CHOCOLATE

OLORS

2024

→ East Lobby
→ Parking
← Exit

### THE RR CHOCOLATE

The RR Chocolate Taman Anggrek is a popular destination for chocolate lovers in Jakarta. Known for its delectable treats and cozy atmosphere, the restaurant's lighting plays a significant role in creating a welcoming and inviting environment.

The RR Chocolate Taman Anggrek's lighting design is carefully crafted to create a welcoming and enjoyable dining experience. The combination of soft, diffused light, warm color temperature, accent lighting, and natural light contributes to the restaurant's overall ambiance and makes it a popular destination for chocolate lovers in Jakarta.