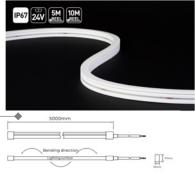

C2SE65L2(E)

| Size             | 5000×10×10mm | 100 H                                                                                                     |
|------------------|--------------|-----------------------------------------------------------------------------------------------------------|
| Cutting Unit     | 7LEDs/100mm  | 1300<br>1300<br>1300<br>1300<br>10<br>10<br>10<br>10<br>10<br>10<br>10<br>10<br>10<br>10<br>10<br>10<br>1 |
| Input Voltage    | 24VDC        |                                                                                                           |
| Input Current    | 0.6A/1m      |                                                                                                           |
| Typ.power        | 14.4W/1m     |                                                                                                           |
| Max.Power        | 15.84W       |                                                                                                           |
| Beam angle       | 60"          |                                                                                                           |
| Bending Diameter | >60mm        |                                                                                                           |
| Copper foil      | 3oz          |                                                                                                           |