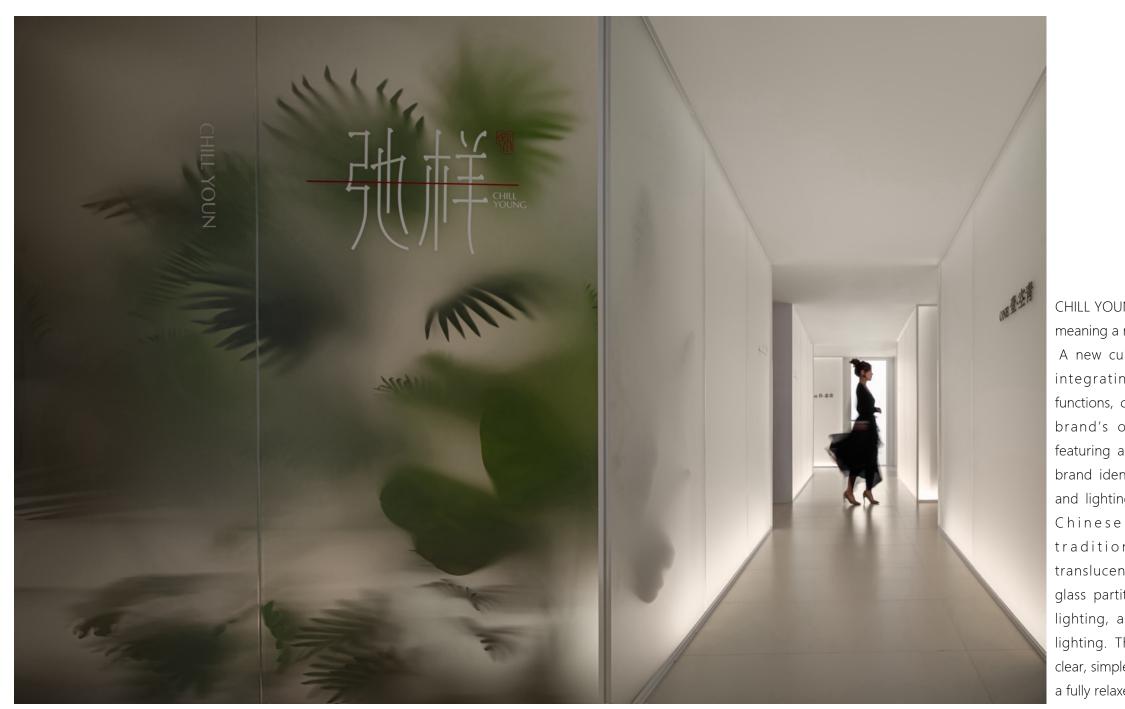

#### CHILL YOUNG

meaning a relaxed appearance. A new cultural retreat space integrating chess and tea functions, centered around the brand's original intention, featuring a cohesive design of brand identity, interial design, and lighting design. With new Chinese elements and traditional aesthetics, translucent white jade sand glass partitions, soft low-level lighting, and focused accent lighting. The spatial layout is clear, simple, and clean, creating a fully relaxed atmosphere.