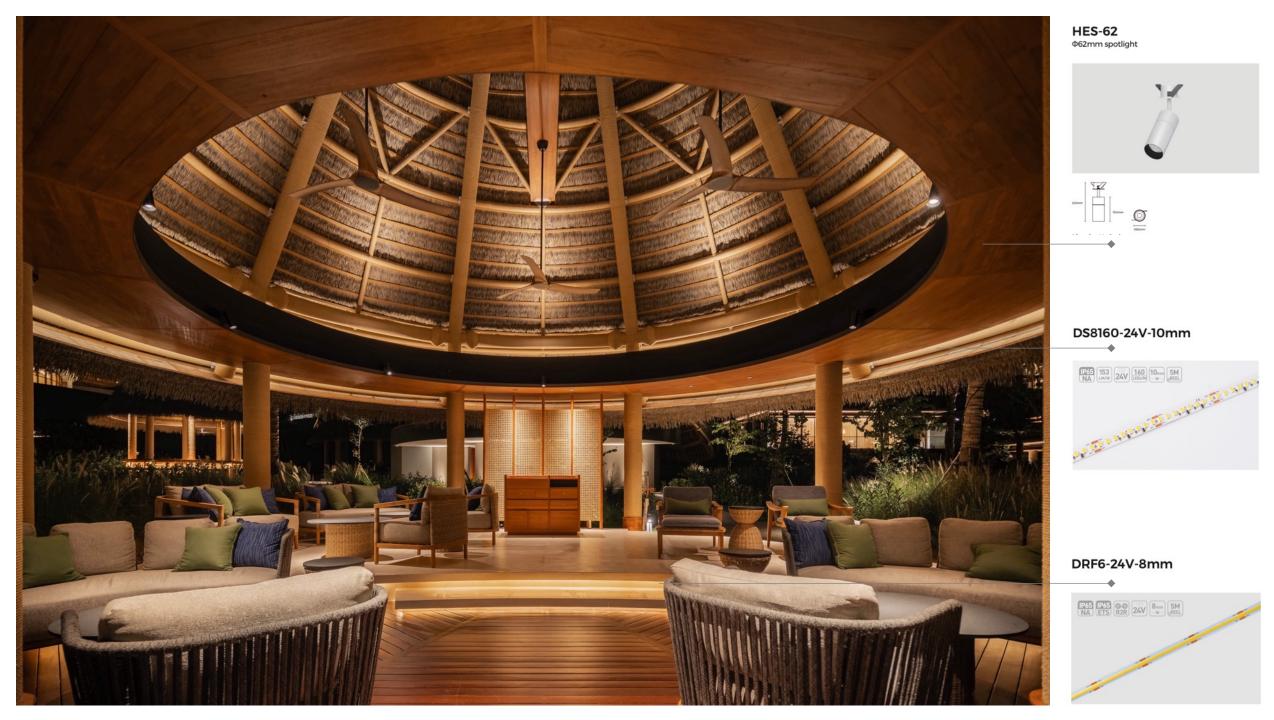

### TA'AKTANA Luxury Collection Resort & Spa

Selected Cases | Hotel & Clubs

Labuan Bajo. Indonesia

### TA'AKTANA Luxury Collection Resort & Spa

Selected Cases | Hotel & Clubs Labuan Bajo. Indonesia 2024

TA'AKTANA, a Luxury Collection Resort & Spa,local Labuan Bajo,under Marriott.Luxury and heritage merge in here, not just discover Labuan Bajo but embrace it,Every aspect pays homage to the traditions and culture of the extraordinary island of Flores.

From elegant indoor spaces to breathtaking outdoor landscapes, The lighting design and product selection fully support the overall design philosophy of the hotel, not only meeting the functional lighting needs and creating a luxurious light environment, but also aligning with the sustainable development of the natural environment, connecting guests closely with the land and sea.