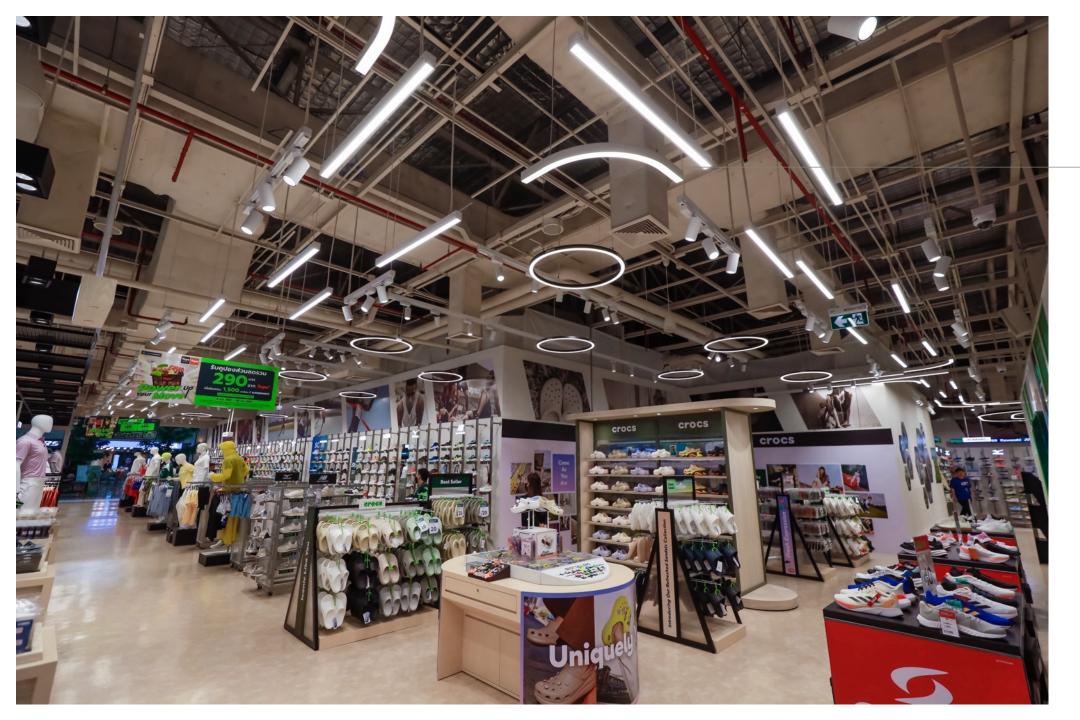

### Super Sport At Mega Bangna

Selected Cases | Commercial Space Bangkok. Thailand 2024

# Super Sport At Mega Bangna

Selected Cases | Commercial Space Bangkok. Thailand

NING ----

OLORS

soike

Supersports, the largest Sports Retailer and Distributor in Thailand and Vietnam. There are 98 Supersports Stores across Thailand, the most iconic Sports brand you can buy there.

The indoor lighting focuses on functional lighting. Track lighting system are used to provide directional and accent lighting for the merchandise on the shelves. Linear lights, which can be freely combined, are employed for spatial division and basic illumination. In certain areas, ring-shaped fixtures and luminous soft membranes are used to create diverse lighting options, enhancing the richness of the space.