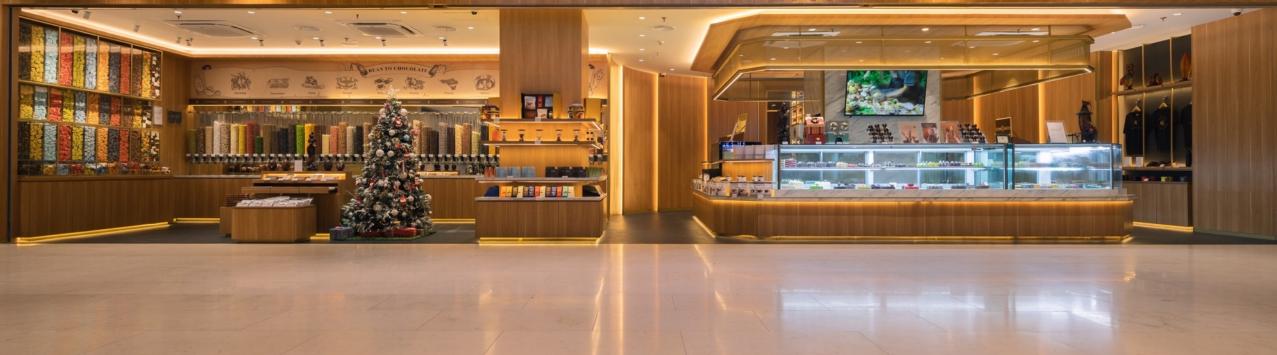

## The RR Chocolate Taman Anggrek

Selected Cases | Restaurant & Bar West Jakarta. Indonesia

#### aman Anggrek

Selected Cases Restaurant 8 West Jakarta. Indonesia

THE RR CHOCOLATE

OLORS

2024

→ East Lobby
→ Parking
← Exit

### THE RR CHOCOLATE

The RR Chocolate Taman Anggrek is a popular destination for chocolate lovers in Jakarta. Known for its delectable treats and cozy atmosphere, the restaurant's lighting plays a significant role in creating a welcoming and inviting environment.

The RR Chocolate Taman Anggrek's lighting design is carefully crafted to create a welcoming and enjoyable dining experience. The combination of soft, diffused light, warm color temperature, accent lighting, and natural light contributes to the restaurant's overall ambiance and makes it a popular destination for chocolate lovers in Jakarta.