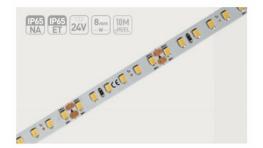

C2SE65L2(E)

| Size             | 5000×10×10mm | 100 H                                                                                                     |
|------------------|--------------|-----------------------------------------------------------------------------------------------------------|
| Cutting Unit     | 7LEDs/100mm  | 1300<br>1300<br>1300<br>1300<br>10<br>10<br>10<br>10<br>10<br>10<br>10<br>10<br>10<br>10<br>10<br>10<br>1 |
| Input Voltage    | 24VDC        |                                                                                                           |
| Input Current    | 0.6A/1m      |                                                                                                           |
| Typ.power        | 14.4W/1m     |                                                                                                           |
| Max.Power        | 15.84W       |                                                                                                           |
| Beam angle       | 60"          |                                                                                                           |
| Bending Diameter | >60mm        |                                                                                                           |
| Copper foil      | 3oz          |                                                                                                           |