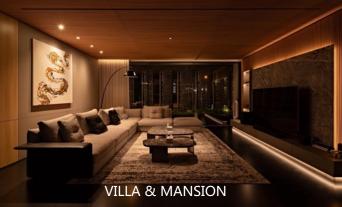

### R. Residence

Selected Cases | Villa & Mansion

Jakarta. Indonesia

#### R. Residence

Selected Cases Villa & Mansion

•OLORS

Jakarta. Indonesia

Standalone residence lighting design project , combines linear lighting with the façade's louvered window frames to achieve dual effects of contour edge illumination and internal transparency lighting. By utilizing linear ambient lighting and accent recessed spotlights, a warm, comfortable, and health-adjustable lighting environment is created for the residence's main lobby, living room, and specific cabinet spaces.