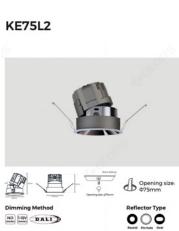

C2SE65L2(E)

| Size             | 5000×10×10mm | 100 H                                                                                                     |
|------------------|--------------|-----------------------------------------------------------------------------------------------------------|
| Cutting Unit     | 7LEDs/100mm  | 1300<br>1300<br>1300<br>1300<br>10<br>10<br>10<br>10<br>10<br>10<br>10<br>10<br>10<br>10<br>10<br>10<br>1 |
| Input Voltage    | 24VDC        |                                                                                                           |
| Input Current    | 0.6A/1m      |                                                                                                           |
| Typ.power        | 14.4W/1m     |                                                                                                           |
| Max.Power        | 15.84W       |                                                                                                           |
| Beam angle       | 60"          |                                                                                                           |
| Bending Diameter | >60mm        |                                                                                                           |
| Copper foil      | 3oz          |                                                                                                           |

#### DRF10-24V-8mm