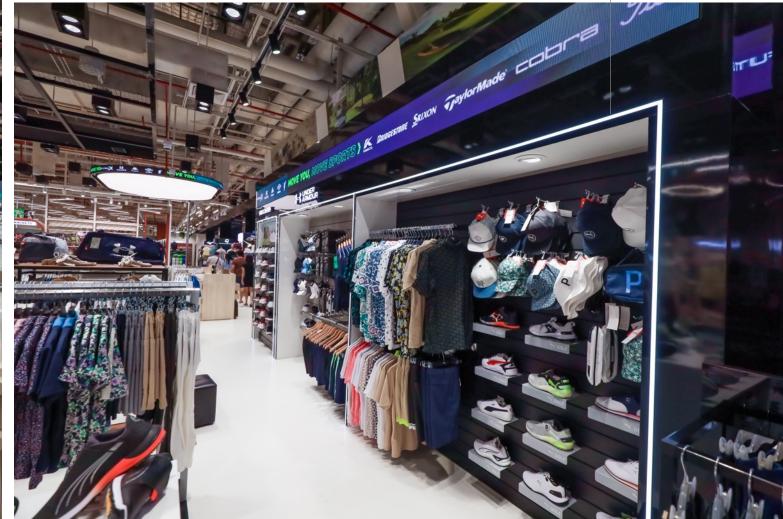

### Super Sport At Mega Bangna

Selected Cases | Commercial Space Bangkok. Thailand 2024

# Super Sport At Mega Bangna

Selected Cases | Commercial Space Bangkok. Thailand

NING ----

OLORS

soike

Supersports, the largest Sports Retailer and Distributor in Thailand and Vietnam. There are 98 Supersports Stores across Thailand, the most iconic Sports brand you can buy there.

The indoor lighting focuses on functional lighting. Track lighting system are used to provide directional and accent lighting for the merchandise on the shelves. Linear lights, which can be freely combined, are employed for spatial division and basic illumination. In certain areas, ring-shaped fixtures and luminous soft membranes are used to create diverse lighting options, enhancing the richness of the space.