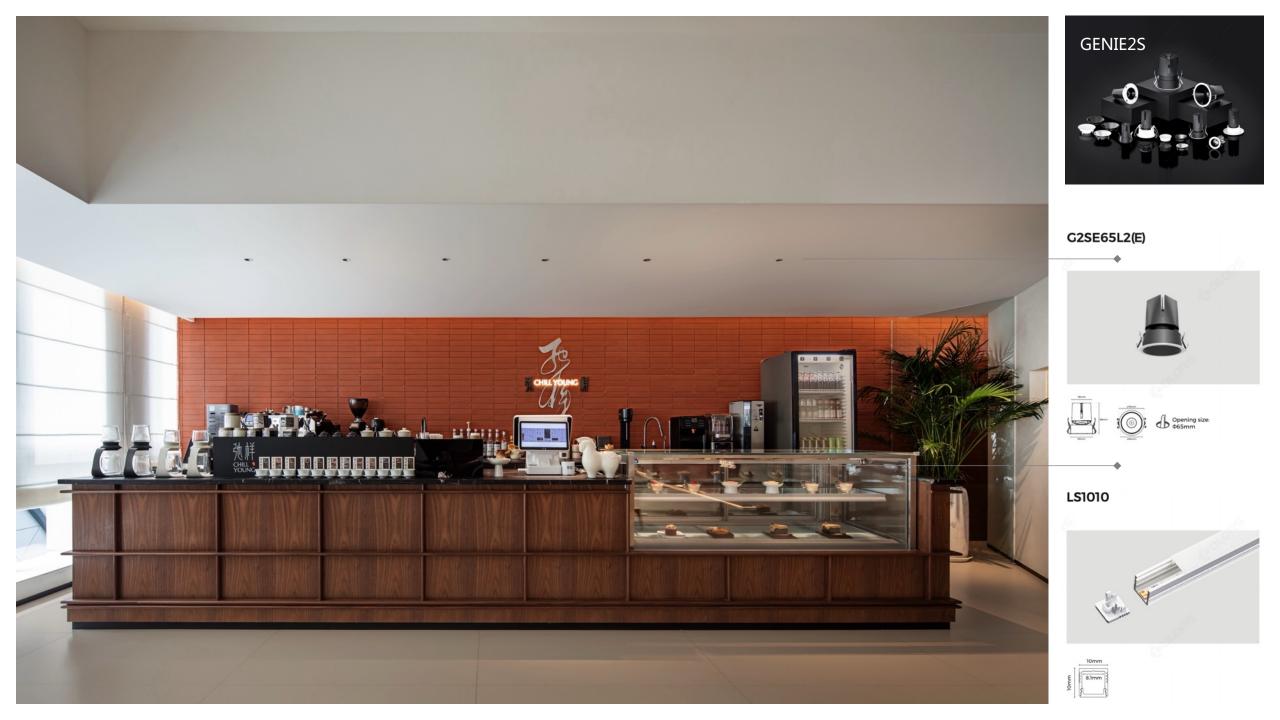

### CHILL YOUNG Chess and Tea Space

Selected Cases | Commercial Space

Taiyuan. CHINA

#### CHILL YOUNG

meaning a relaxed appearance. A new cultural retreat space integrating chess and tea functions, centered around the brand's original intention, featuring a cohesive design of brand identity, interial design, and lighting design. With new Chinese elements and traditional aesthetics, translucent white jade sand glass partitions, soft low-level lighting, and focused accent lighting. The spatial layout is clear, simple, and clean, creating a fully relaxed atmosphere.