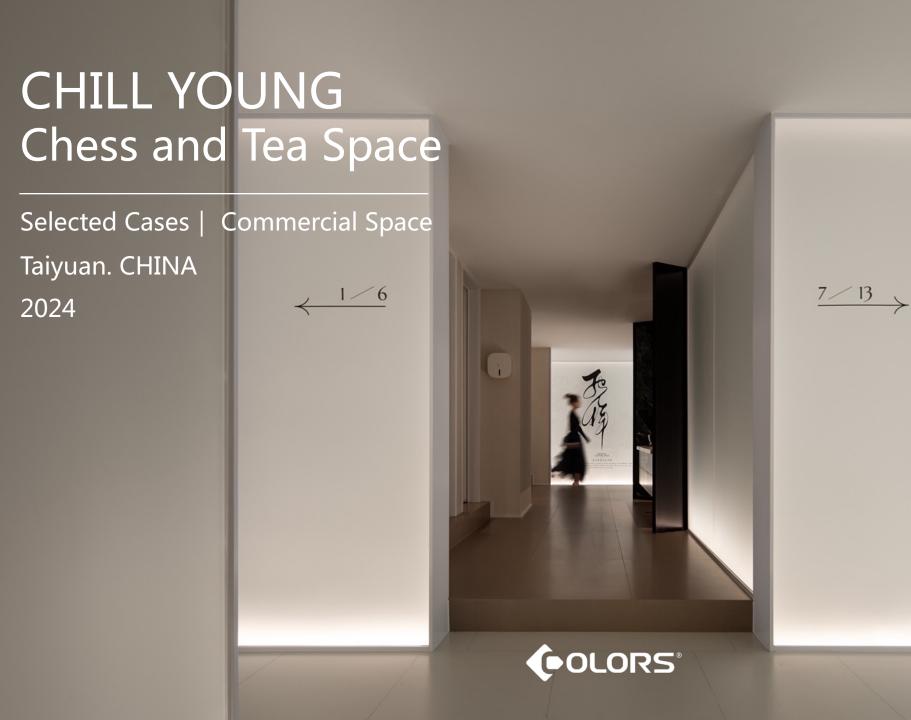

### CHILL YOUNG Chess and Tea Space

Selected Cases | Commercial Space

Taiyuan. CHINA

#### CHILL YOUNG

meaning a relaxed appearance. A new cultural retreat space integrating chess and tea functions, centered around the brand's original intention, featuring a cohesive design of brand identity, interial design, and lighting design. With new Chinese elements and traditional aesthetics, translucent white jade sand glass partitions, soft low-level lighting, and focused accent lighting. The spatial layout is clear, simple, and clean, creating a fully relaxed atmosphere.