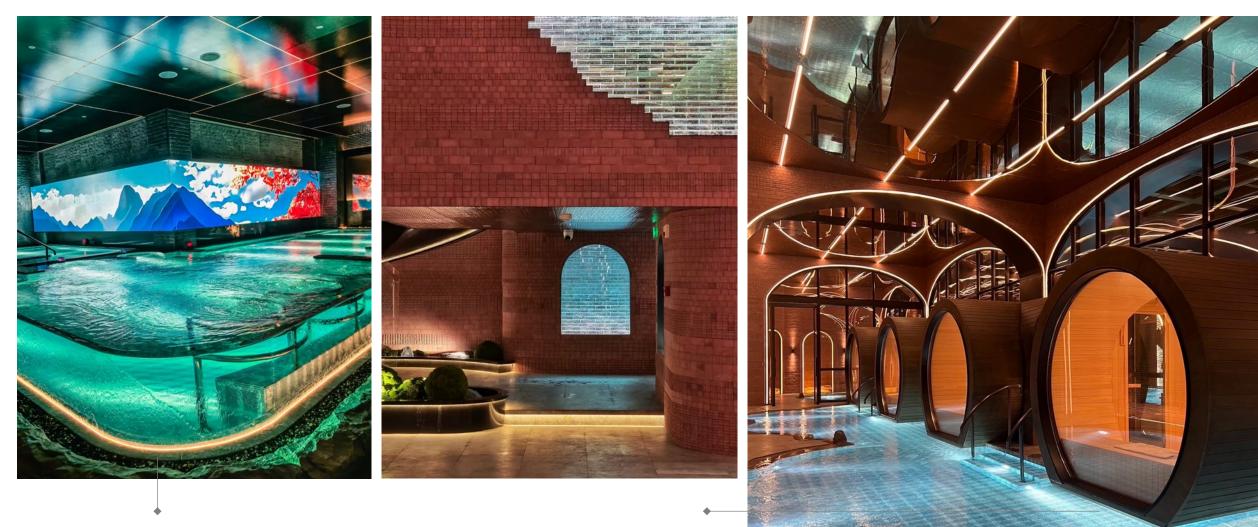

### CHEERSUM. Chengdu Resort Hotel

Selected Cases | Hotel & Clubs

Chengdu. CHINA

2024

## CHEERSUM. Chengdu Resort Hotel

**OLORS** 

Selected Cases | Hotel & Clubs Chengdu. CHINA 2024

Chengdu's top luxury indoor bathing and sauna leisure resort hotel, features an indoor area of 12,000 square meters and an outdoor area of over 8,000 square meters. The decor is luxurious yet tasteful. The façade is highlighted using flexible wall-washing lights and silicone neon strip, presenting the building's outline, ceiling, and surfaces through indirect lighting. The indoor lighting primarily utilizes linear light fixtures attached to the spatial structure and cabinetry, making full use of indirect lighting and low-level ambient lighting, while choosing warm color temperatures. This effectively balances functional lighting with ambiance creation, providing customers with a warm, comfortable, and deeply relaxing experience.