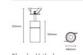

#### NMS1217

Bending directory

|             | CRI | CCT       | LM/m | LM/W |
|-------------|-----|-----------|------|------|
| White Light | ⊬90 | P405<br>K | 400  | 42   |
|             |     | 2700<br>K | 410  | 43   |
|             |     | 3000<br>K | 450  | 47   |
|             |     | 3500<br>K | 485  | 52   |
|             |     | 4000<br>K | 420  | 44   |
| C/B         | /   | G 💶       | 1    | /    |
| CCT         | >90 |           | 520  | 43   |
| RGB         | 1   |           | 1    | /    |
| RGBW        | >90 | 2700 K    | 1    | 1    |
|             |     | 2000 K    | 1    | 1    |
|             |     | 2500 K    | 1    | /    |
|             |     | 4000 K    | /    | /    |
|             |     | 5000 K    | 1    | /    |