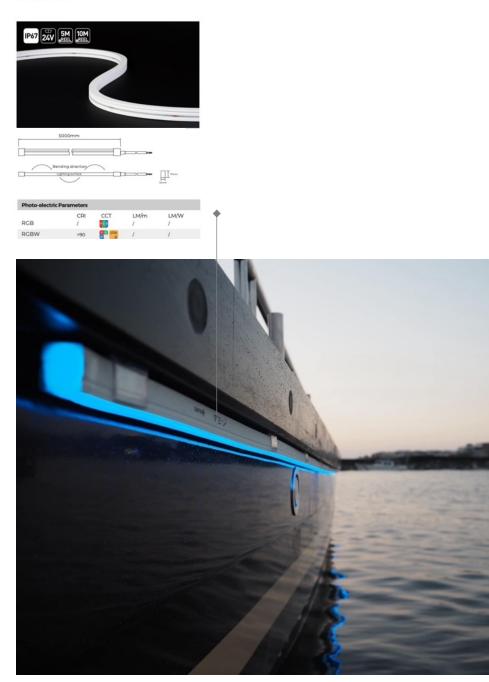

### 2G Night Cruise Boat on the Tainan Canal

Selected Cases | Outdoor

Tainan. CHINA

# 2G Night Cruise Boat on the Tainan Canal

Selected Cases | Outdoor Tainan. CHINA

2023

id al

The second-generation night cruise boat on the Tainan Canal uses RGB silicone neon strips to outline the contours of the boat's hull, with changing colors reflecting beautifully in the water, creating an attractive and stunning sight along the canal. White silicone neon strips are fixed on the sloped surface under the boat seat, providing excellent safety guidance and ambient lighting effects. Thanks to the product's IP67 protection rating and outdoor weather resistance, there are no after-sales maintenance costs, making it very reliable for long-term use.