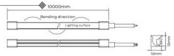

C2SE65L2(E)

| Size             | 5000×10×10mm | 100 H                                                                                                     |
|------------------|--------------|-----------------------------------------------------------------------------------------------------------|
| Cutting Unit     | 7LEDs/100mm  | 1300<br>1300<br>1300<br>1300<br>10<br>10<br>10<br>10<br>10<br>10<br>10<br>10<br>10<br>10<br>10<br>10<br>1 |
| Input Voltage    | 24VDC        |                                                                                                           |
| Input Current    | 0.6A/1m      |                                                                                                           |
| Typ.power        | 14.4W/1m     |                                                                                                           |
| Max.Power        | 15.84W       |                                                                                                           |
| Beam angle       | 60"          |                                                                                                           |
| Bending Diameter | >60mm        |                                                                                                           |
| Copper foil      | 3oz          |                                                                                                           |