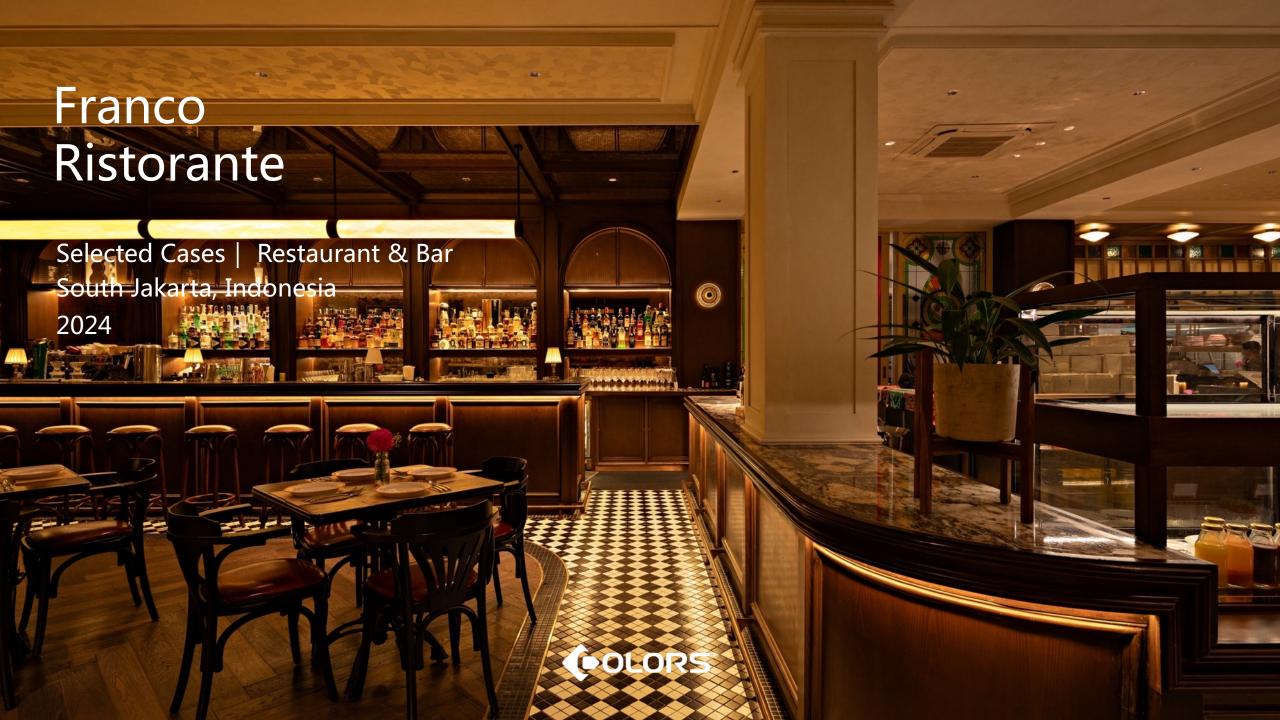

### Franco Ristorante

Selected Cases | Restaurant & Bar South Jakarta, Indonesia 2024

Franco Ristorante Jakarta is not only known for its delicious Italian cuisine but also for its carefully curated lighting ambiance.
The restaurant's lighting design complements the overall atmosphere, creating a warm and inviting space for diners.
Franco Ristorante Jakarta: A Warm and Inviting Lighting Ambiance. Key elements of Franco Ristorante's lighting:
\* Soft and diffused light ; \* Warm color temperature ; \* Accent lighting ; \* Natural light ;