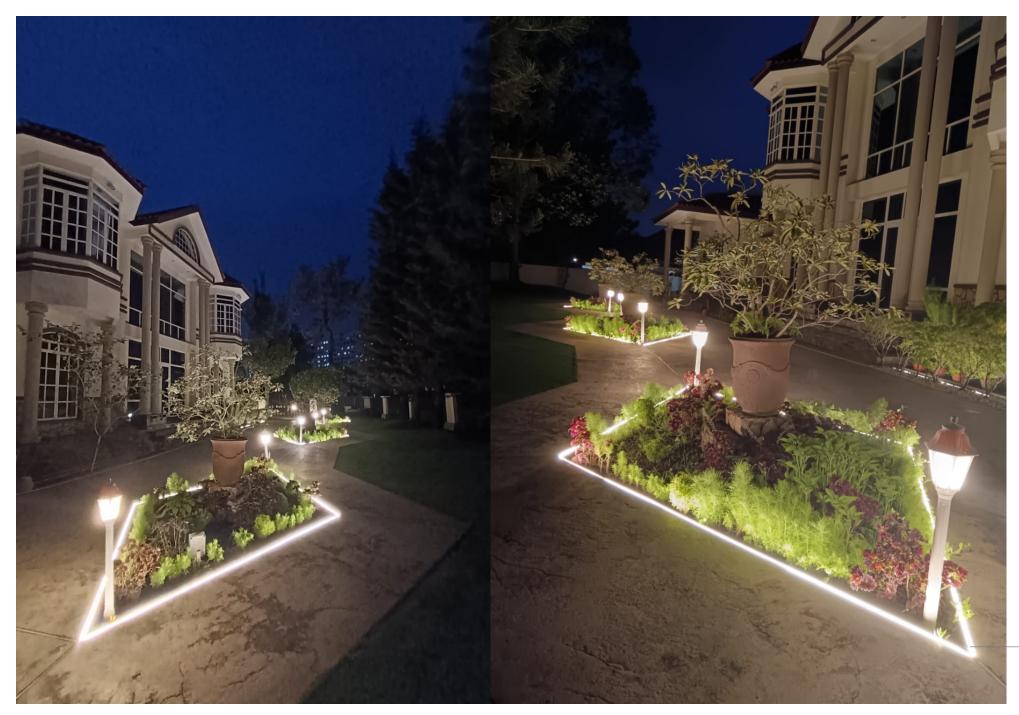

### Residential House Garden

Selected Cases | Villa & Mansion

Malaysia

### Residential House Garden

Selected Cases | Villa & Mansion Malaysia

This project is a good examplen for linear lighting applied in private residential courtyards. It uses 48V ultra-long NMS1217-RGB silicone neon strips along the edges of flowerbeds on both sides of the pathway, allowing for infinite extension and easy wiring. The NMS/T1010 silicone neon strips, which can be cut to any size, are used for the edges of small-sized irregular flowerbeds for precise matching; they can also be applied to low wall surfaces, creating a unique cross-line effect.