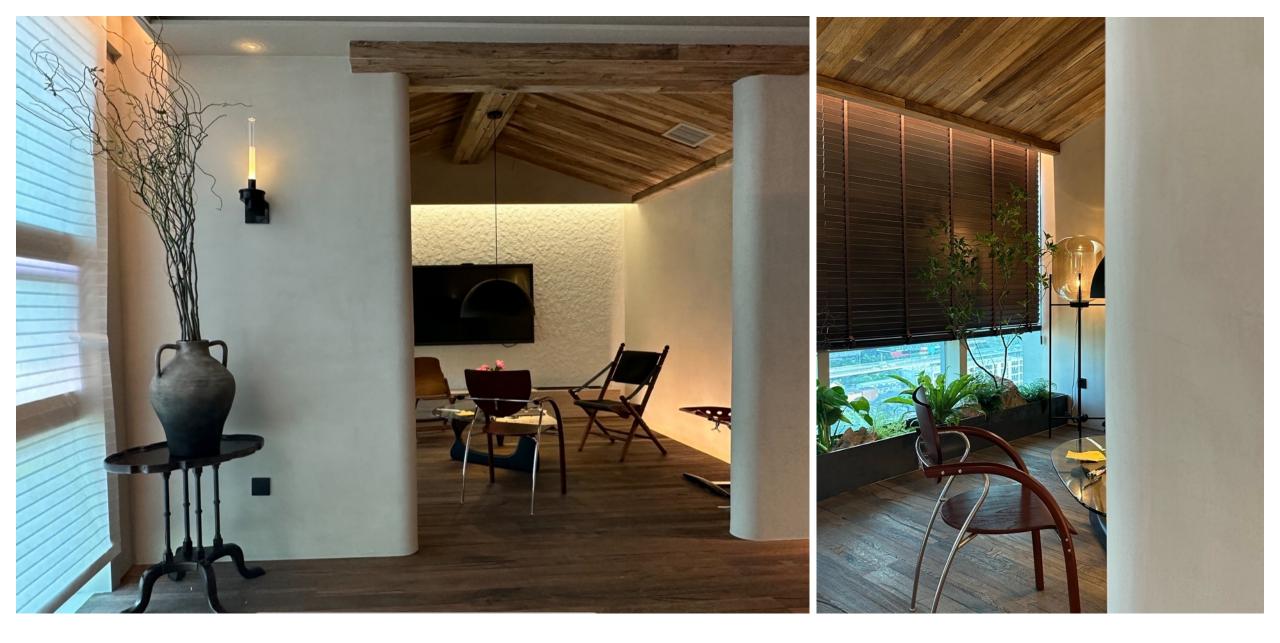

## Hilltop Design Office

Selected Cases | Boutique Office

Taiyuan. CHINA

# Hilltop Design Office

Selected Cases | Boattque Office Taiyuan. CHINA 2024

Hilltop.design is a very young design team with a strong foundation in architectural space design and rich imagination. Engaged in interior design and soft decoration design.

The office covers an area of 80 square meters and is divided into design area, office area, reception area, and small meeting area. In the office, meeting, and design areas, the team conveys a sense of reverence and attitude towards spatial art and design. The reception area creates a warm atmosphere for communication, enriched by artistic ambiance. The office space interacts with the reception area through a semi-enclosed layout that allows for visual connections.

The lighting design techniques include using polarized wall washing for facade lighting, linear lights for uplighting and down-lighting on walls, linear pendant lights for directed ambient lighting, and small recessed lights for accent lighting in specific areas.