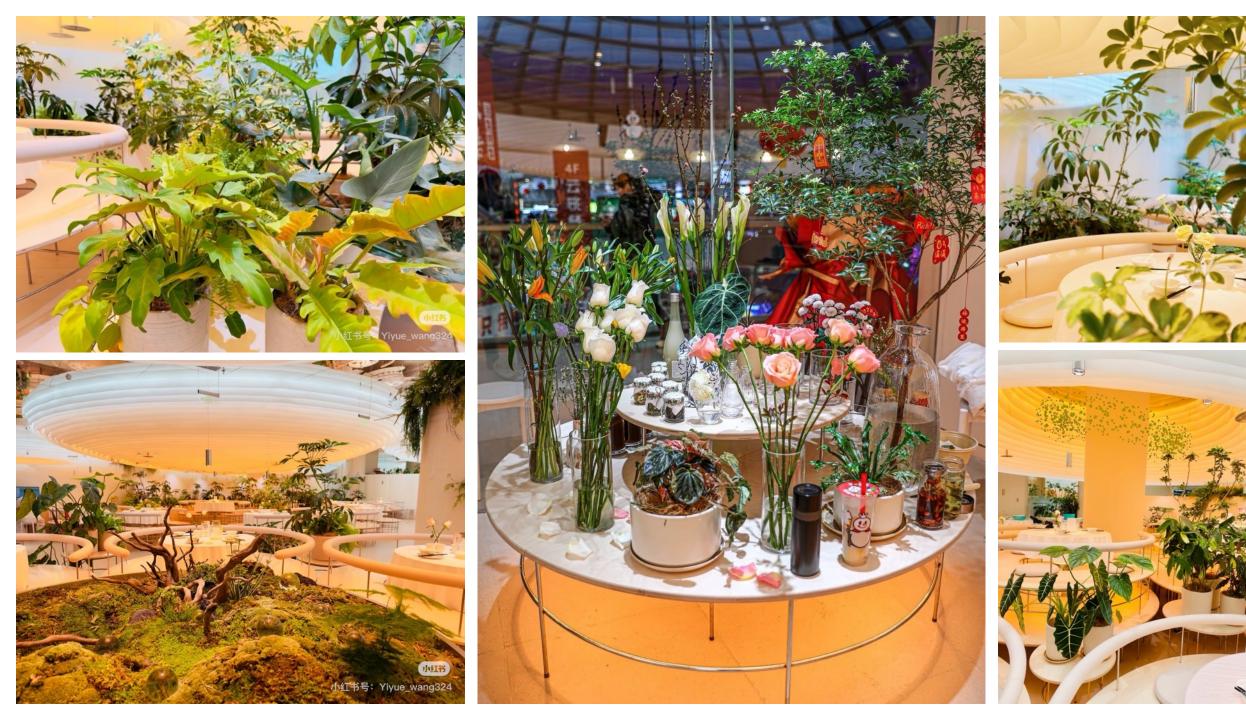

### CHEERSUM. Chengdu Resort Hotel

Selected Cases | Hotel & Clubs

Chengdu. CHINA

2024

## CHEERSUM. Chengdu Resort Hotel

**OLORS** 

Selected Cases | Hotel & Clubs Chengdu. CHINA 2024

Chengdu's top luxury indoor bathing and sauna leisure resort hotel, features an indoor area of 12,000 square meters and an outdoor area of over 8,000 square meters. The decor is luxurious yet tasteful. The façade is highlighted using flexible wall-washing lights and silicone neon strip, presenting the building's outline, ceiling, and surfaces through indirect lighting. The indoor lighting primarily utilizes linear light fixtures attached to the spatial structure and cabinetry, making full use of indirect lighting and low-level ambient lighting, while choosing warm color temperatures. This effectively balances functional lighting with ambiance creation, providing customers with a warm, comfortable, and deeply relaxing experience.