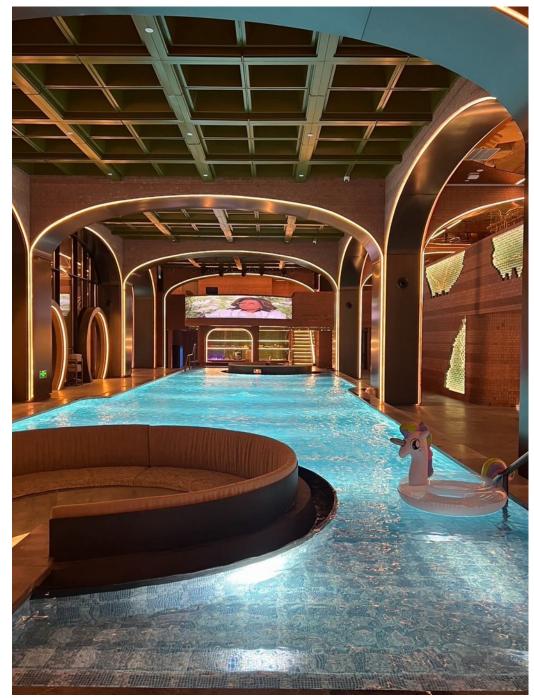

### CHEERSUM. Chengdu Resort Hotel

Selected Cases | Hotel & Clubs

Chengdu. CHINA

2024

## CHEERSUM. Chengdu Resort Hotel

**OLORS** 

Selected Cases | Hotel & Clubs Chengdu. CHINA 2024

Chengdu's top luxury indoor bathing and sauna leisure resort hotel, features an indoor area of 12,000 square meters and an outdoor area of over 8,000 square meters. The decor is luxurious yet tasteful. The façade is highlighted using flexible wall-washing lights and silicone neon strip, presenting the building's outline, ceiling, and surfaces through indirect lighting. The indoor lighting primarily utilizes linear light fixtures attached to the spatial structure and cabinetry, making full use of indirect lighting and low-level ambient lighting, while choosing warm color temperatures. This effectively balances functional lighting with ambiance creation, providing customers with a warm, comfortable, and deeply relaxing experience.