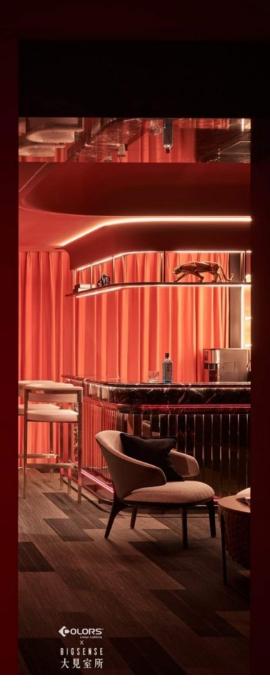

### CHILL YOUNG Chess and Tea Space

Selected Cases | Commercial Space

Taiyuan. CHINA

#### CHILL YOUNG

meaning a relaxed appearance. A new cultural retreat space integrating chess and tea functions, centered around the brand's original intention, featuring a cohesive design of brand identity, interial design, and lighting design. With new Chinese elements and traditional aesthetics, translucent white jade sand glass partitions, soft low-level lighting, and focused accent lighting. The spatial layout is clear, simple, and clean, creating a fully relaxed atmosphere.