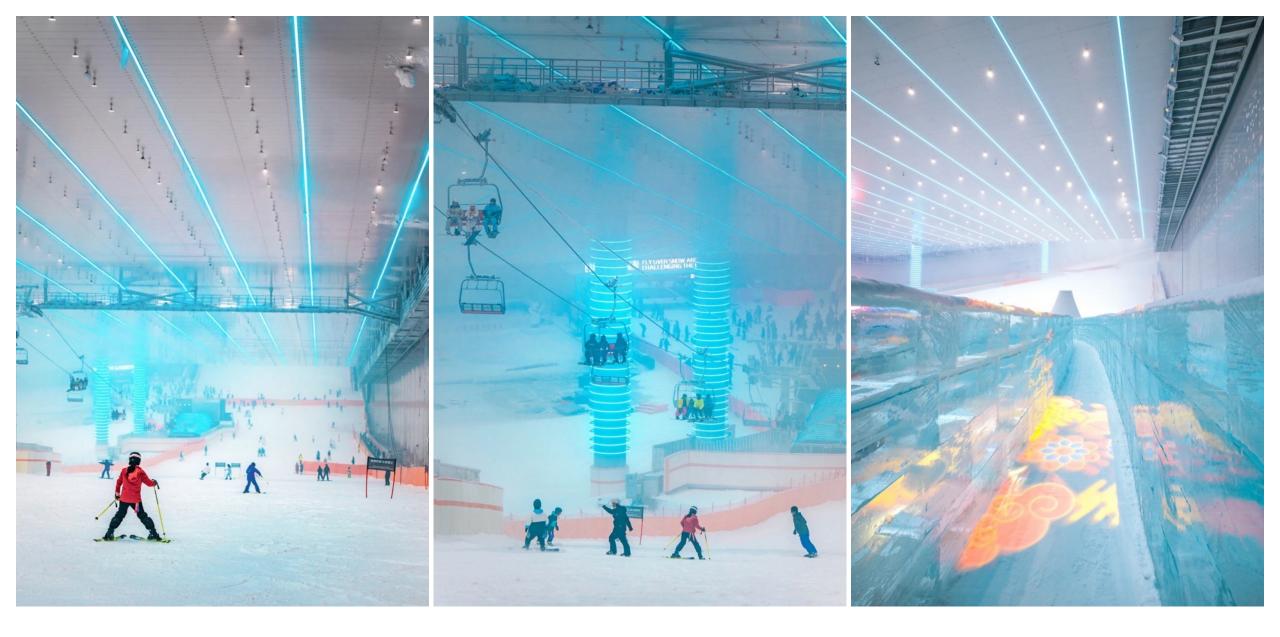

### GANLU MOUNTAIN International SKI RESORT

Selected <u>Cases</u> Health & Recreation

Wuhan. CHINA

2024

CONTRACT CON

Ganlu Mountain International Ski Resort, the largest indoor ski resort in Central China, 60,000 square meters. With a maximum vertical drop of 73 meters and the longest run of 420 meters, fulfilling the dream of year-round skiing for residents of Wuhan and becoming a new landmark. The indoor lighting design is minimalistic and pure, providing functional main lighting through the arrangement of high-power ceiling spotlights. An array of ice-blue linear lights creates a dynamic atmosphere of the snowy world, delivering an exhilarating and spectacular experience.