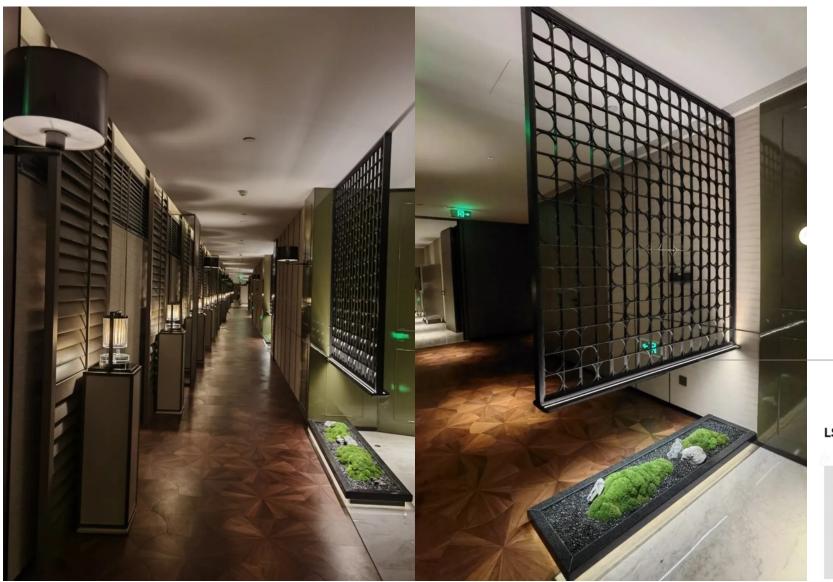

### R. Residence

Selected Cases | Villa & Mansion

Jakarta. Indonesia

#### R. Residence

Selected Cases Villa & Mansion

•OLORS

Jakarta. Indonesia

Standalone residence lighting design project , combines linear lighting with the façade's louvered window frames to achieve dual effects of contour edge illumination and internal transparency lighting. By utilizing linear ambient lighting and accent recessed spotlights, a warm, comfortable, and health-adjustable lighting environment is created for the residence's main lobby, living room, and specific cabinet spaces.