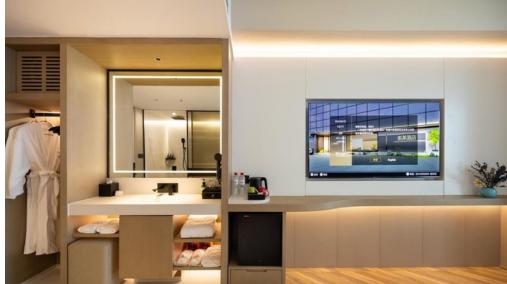

# Kailai Hotel

Selected Cases | Hotel & Clubs Shenyang. CHINA 2024

The Kailai Hotel is located opposite the Shenyang North Railway Station in Liaoning, and is a well-established comfortable hotel in the Shenyang CBD financial district.Nearly 2,500 square meters, 300 guest rooms ,was renovated in the summer of 2024.

The lighting design employs an extremely minimalist approach, utilizing cost-effective Genie 2S downlights and DJ120 flex strips to create deep anti-glare accent lighting and high-level cove lighting, medium and low-level facade lighting. Thanks to the advantages of COLORS LED products, which provide pure and clean light, the design effectively showcases the hotel's clean, comfortable, and effortlessly stylish quality.