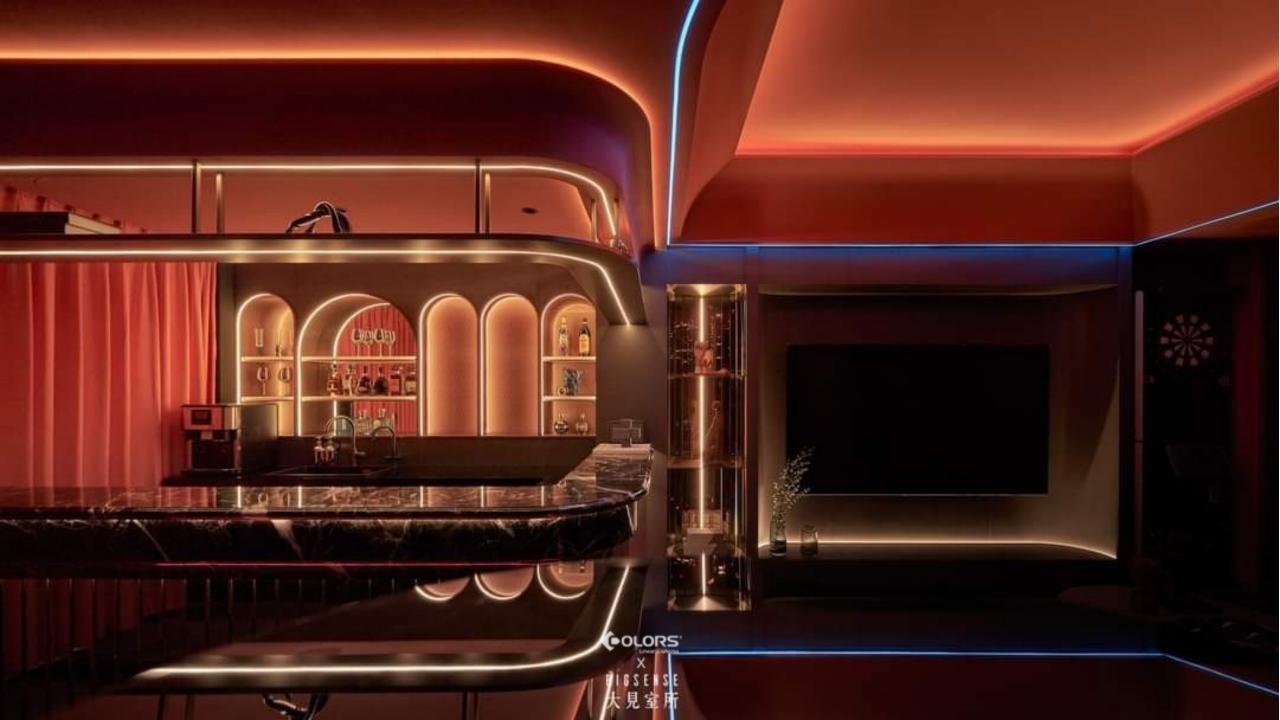

### CHILL YOUNG Chess and Tea Space

Selected Cases | Commercial Space

Taiyuan. CHINA

#### CHILL YOUNG

meaning a relaxed appearance. A new cultural retreat space integrating chess and tea functions, centered around the brand's original intention, featuring a cohesive design of brand identity, interial design, and lighting design. With new Chinese elements and traditional aesthetics, translucent white jade sand glass partitions, soft low-level lighting, and focused accent lighting. The spatial layout is clear, simple, and clean, creating a fully relaxed atmosphere.