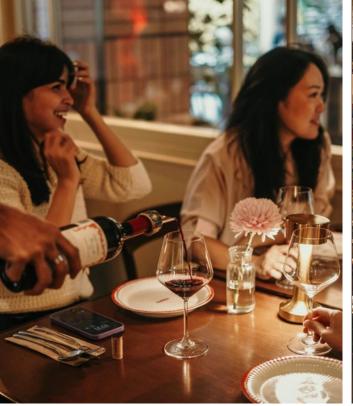

### Franco Ristorante

Selected Cases | Restaurant & Bar South Jakarta, Indonesia 2024

Franco Ristorante Jakarta is not only known for its delicious Italian cuisine but also for its carefully curated lighting ambiance.
The restaurant's lighting design complements the overall atmosphere, creating a warm and inviting space for diners.
Franco Ristorante Jakarta: A Warm and Inviting Lighting Ambiance. Key elements of Franco Ristorante's lighting:
\* Soft and diffused light ; \* Warm color temperature ; \* Accent lighting ; \* Natural light ;

D8160-24V-8mm

NA ET EF ES EST 155 NA ET EF ES EST 159 100 M 24V Sur Overall, Franco Ristorante's lighting design is carefully crafted to create a welcoming and enjoyable dining experience. The combination of soft, diffused light, warm color temperature, accent lighting, and natural light contributes to the restaurant's overall ambiance and makes it a popular destination for Italian food lovers in Jakarta.