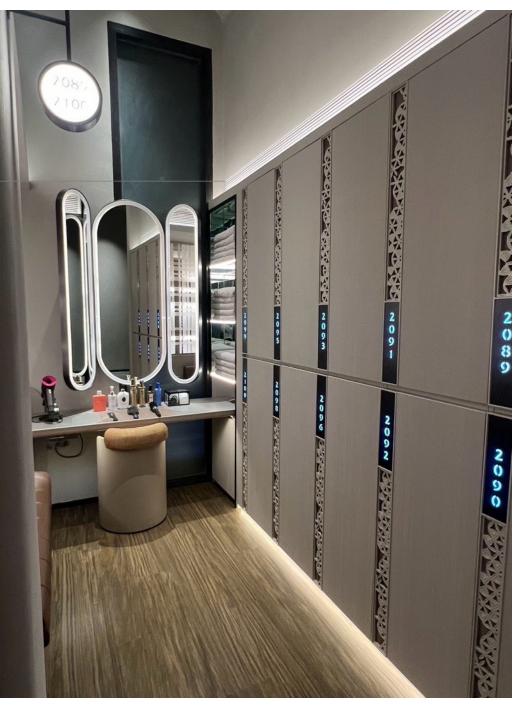

# Kailai Hotel

Selected Cases | Hotel & Clubs Shenyang. CHINA 2024

The Kailai Hotel is located opposite the Shenyang North Railway Station in Liaoning, and is a well-established comfortable hotel in the Shenyang CBD financial district.Nearly 2,500 square meters, 300 guest rooms ,was renovated in the summer of 2024.

The lighting design employs an extremely minimalist approach, utilizing cost-effective Genie 2S downlights and DJ120 flex strips to create deep anti-glare accent lighting and high-level cove lighting, medium and low-level facade lighting. Thanks to the advantages of COLORS LED products, which provide pure and clean light, the design effectively showcases the hotel's clean, comfortable, and effortlessly stylish quality.