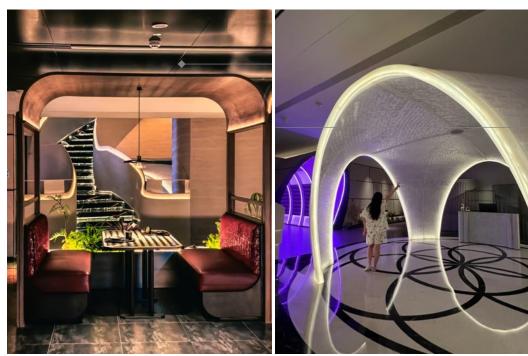

### Franco Ristorante

Selected Cases | Restaurant & Bar South Jakarta, Indonesia 2024

Franco Ristorante Jakarta is not only known for its delicious Italian cuisine but also for its carefully curated lighting ambiance.
The restaurant's lighting design complements the overall atmosphere, creating a warm and inviting space for diners.
Franco Ristorante Jakarta: A Warm and Inviting Lighting Ambiance. Key elements of Franco Ristorante's lighting:
\* Soft and diffused light ; \* Warm color temperature ; \* Accent lighting ; \* Natural light ;

D8160-24V-8mm

NA ET EF ES EST 155 NA ET EF ES EST 159 100 M 24V Sur Overall, Franco Ristorante's lighting design is carefully crafted to create a welcoming and enjoyable dining experience. The combination of soft, diffused light, warm color temperature, accent lighting, and natural light contributes to the restaurant's overall ambiance and makes it a popular destination for Italian food lovers in Jakarta.

### THE RR CHOCOLATE

The RR Chocolate Taman Anggrek is a popular destination for chocolate lovers in Jakarta. Known for its delectable treats and cozy atmosphere, the restaurant's lighting plays a significant role in creating a welcoming and inviting environment.

The RR Chocolate Taman Anggrek's lighting design is carefully crafted to create a welcoming and enjoyable dining experience. The combination of soft, diffused light, warm color temperature, accent lighting, and natural light contributes to the restaurant's overall ambiance and makes it a popular destination for chocolate lovers in Jakarta.