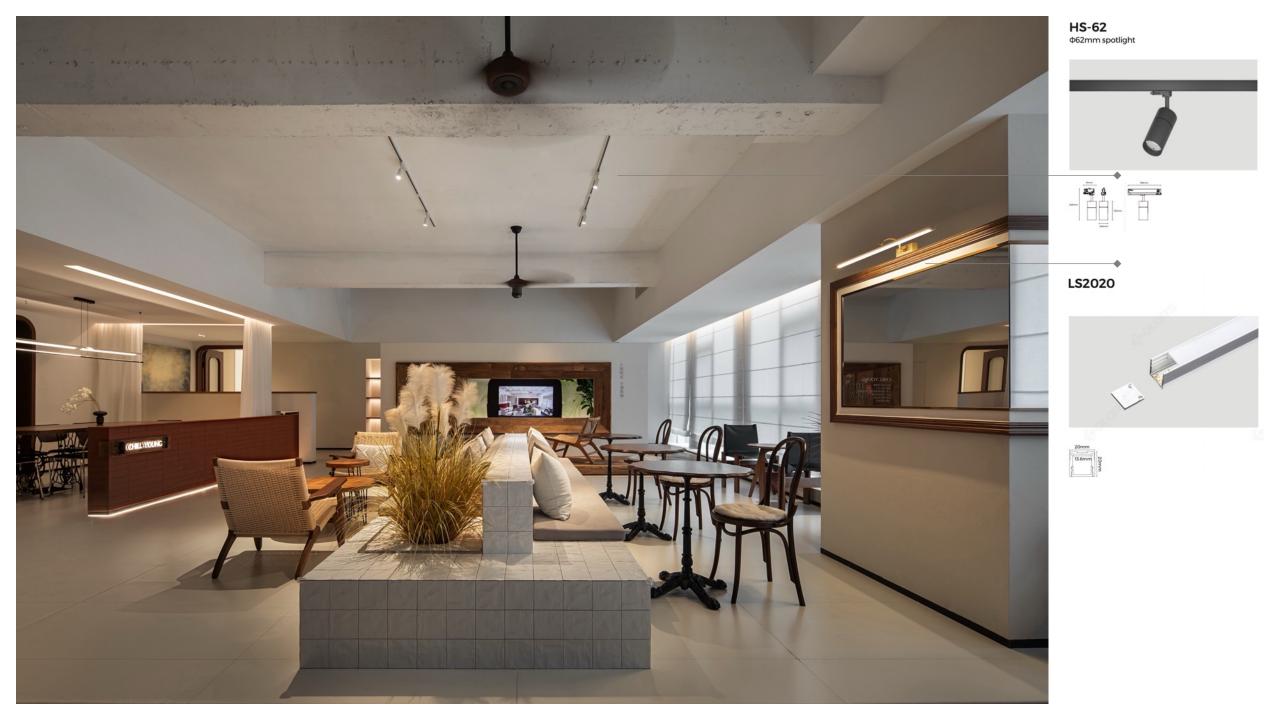

### Super Sport At Mega Bangna

Selected Cases | Commercial Space Bangkok. Thailand 2024

# Super Sport At Mega Bangna

Selected Cases | Commercial Space Bangkok. Thailand

NING ----

OLORS

soike

Supersports, the largest Sports Retailer and Distributor in Thailand and Vietnam. There are 98 Supersports Stores across Thailand, the most iconic Sports brand you can buy there.

The indoor lighting focuses on functional lighting. Track lighting system are used to provide directional and accent lighting for the merchandise on the shelves. Linear lights, which can be freely combined, are employed for spatial division and basic illumination. In certain areas, ring-shaped fixtures and luminous soft membranes are used to create diverse lighting options, enhancing the richness of the space.