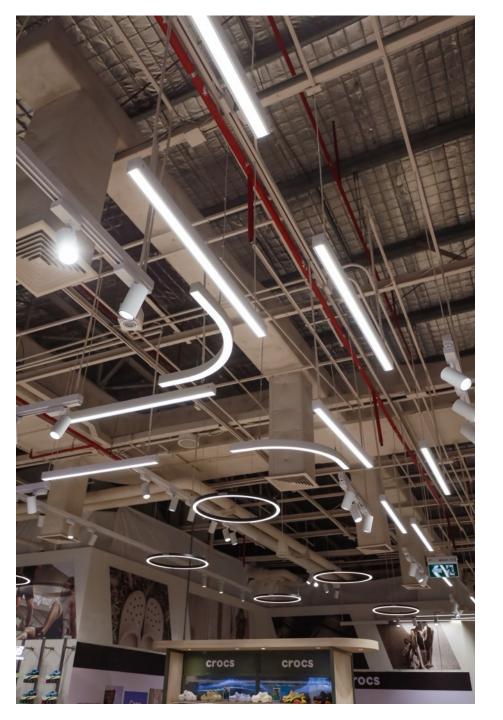

### Super Sport At Mega Bangna

Selected Cases | Commercial Space Bangkok. Thailand 2024

# Super Sport At Mega Bangna

Selected Cases | Commercial Space Bangkok. Thailand

NING ----

OLORS

soike

Supersports, the largest Sports Retailer and Distributor in Thailand and Vietnam. There are 98 Supersports Stores across Thailand, the most iconic Sports brand you can buy there.

The indoor lighting focuses on functional lighting. Track lighting system are used to provide directional and accent lighting for the merchandise on the shelves. Linear lights, which can be freely combined, are employed for spatial division and basic illumination. In certain areas, ring-shaped fixtures and luminous soft membranes are used to create diverse lighting options, enhancing the richness of the space.