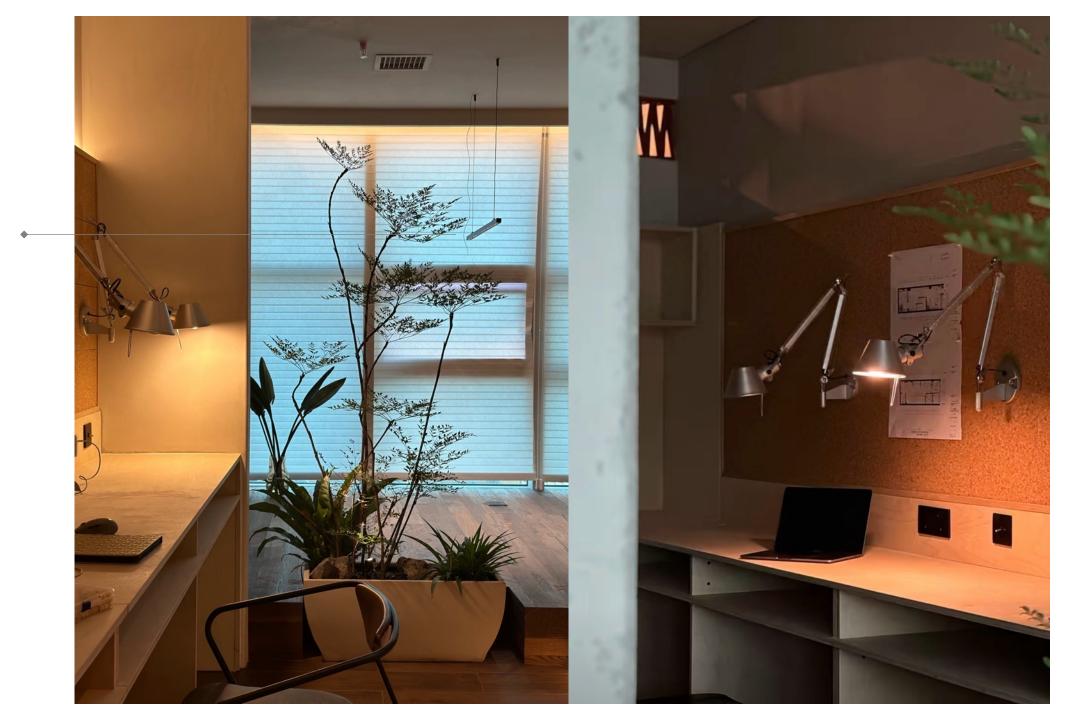

## Hilltop Design Office

Selected Cases | Boutique Office

Taiyuan. CHINA

# Hilltop Design Office

Selected Cases | Boattque Office Taiyuan. CHINA 2024

Hilltop.design is a very young design team with a strong foundation in architectural space design and rich imagination. Engaged in interior design and soft decoration design.

The office covers an area of 80 square meters and is divided into design area, office area, reception area, and small meeting area. In the office, meeting, and design areas, the team conveys a sense of reverence and attitude towards spatial art and design. The reception area creates a warm atmosphere for communication, enriched by artistic ambiance. The office space interacts with the reception area through a semi-enclosed layout that allows for visual connections.

The lighting design techniques include using polarized wall washing for facade lighting, linear lights for uplighting and down-lighting on walls, linear pendant lights for directed ambient lighting, and small recessed lights for accent lighting in specific areas.