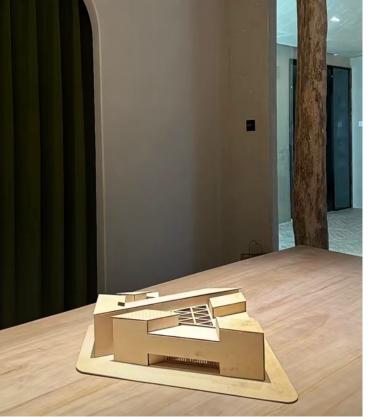

## Hilltop Design Office

Selected Cases | Boutique Office

Taiyuan. CHINA

# Hilltop Design Office

Selected Cases | Boattque Office Taiyuan. CHINA 2024

Hilltop.design is a very young design team with a strong foundation in architectural space design and rich imagination. Engaged in interior design and soft decoration design.

The office covers an area of 80 square meters and is divided into design area, office area, reception area, and small meeting area. In the office, meeting, and design areas, the team conveys a sense of reverence and attitude towards spatial art and design. The reception area creates a warm atmosphere for communication, enriched by artistic ambiance. The office space interacts with the reception area through a semi-enclosed layout that allows for visual connections.

The lighting design techniques include using polarized wall washing for facade lighting, linear lights for uplighting and down-lighting on walls, linear pendant lights for directed ambient lighting, and small recessed lights for accent lighting in specific areas.