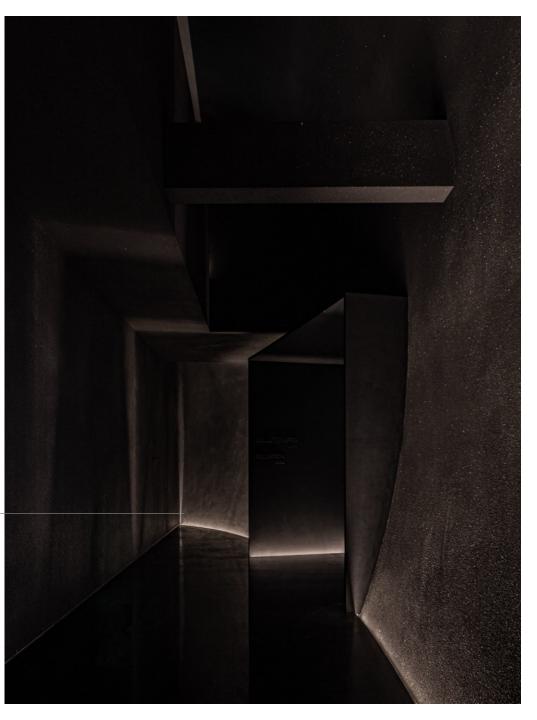

# Kailai Hotel

Selected Cases | Hotel & Clubs Shenyang. CHINA 2024

The Kailai Hotel is located opposite the Shenyang North Railway Station in Liaoning, and is a well-established comfortable hotel in the Shenyang CBD financial district.Nearly 2,500 square meters, 300 guest rooms ,was renovated in the summer of 2024.

The lighting design employs an extremely minimalist approach, utilizing cost-effective Genie 2S downlights and DJ120 flex strips to create deep anti-glare accent lighting and high-level cove lighting, medium and low-level facade lighting. Thanks to the advantages of COLORS LED products, which provide pure and clean light, the design effectively showcases the hotel's clean, comfortable, and effortlessly stylish quality.