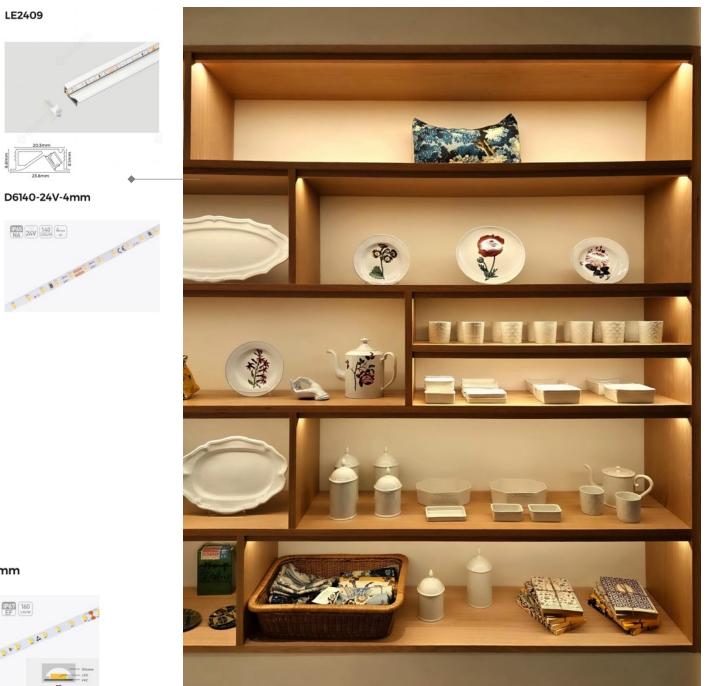

>60mm       |                                          |
| pper foil       | 3oz         |                                          |
|                 |             |                                          |









### R. Residence

Selected Cases | Villa & Mansion

Jakarta. Indonesia

#### R. Residence

Selected Cases Villa & Mansion

•OLORS

Jakarta. Indonesia

Standalone residence lighting design project , combines linear lighting with the façade's louvered window frames to achieve dual effects of contour edge illumination and internal transparency lighting. By utilizing linear ambient lighting and accent recessed spotlights, a warm, comfortable, and health-adjustable lighting environment is created for the residence's main lobby, living room, and specific cabinet spaces.











#### D880-24V-8mm



LE2409

140 4mm NA 24V 100 4mm

### Residential House Garden

Selected Cases | Villa & Mansion

Malaysia

### Residential House Garden

Selected Cases | Villa & Mansion Malaysia





This project is a good examplen for linear lighting applied in private residential courtyards. It uses 48V ultra-long NMS1217-RGB silicone neon strips along the edges of flowerbeds on both sides of the pathway, allowing for infinite extension and easy wiring. The NMS/T1010 silicone neon strips, which can be cut to any size, are used for the edges of small-sized irregular flowerbeds for precise matching; they can also be applied to low wall surfaces, creating a unique cross-line effect.

NMS1010



lending diversion



#### NMS1217



Bending directory

|             | CRI | CCT       | L