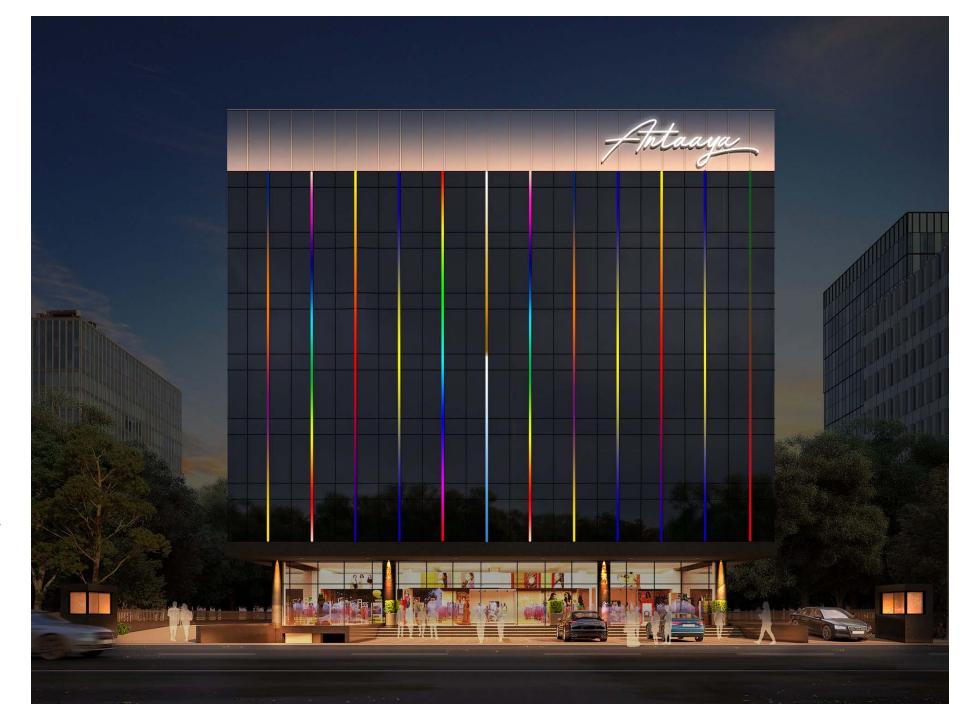

## Antaaya Building Façade Lighting Project

Selected Cases | Outdoor

Pune, India

Antaaya Building Facade Lighting Project in Balewadi, Pune, ~ 1280 Sqm

The Dynamic Facade Lighting project introduces an innovative architectural lighting designed to enhance both the aesthetic appeal and energy efficiency of a building. By leveraging advanced technology, this system creates predefined lighting scenarios tailored to various moods, enabling occupants and users to interact with the lighting for personalized experiences.