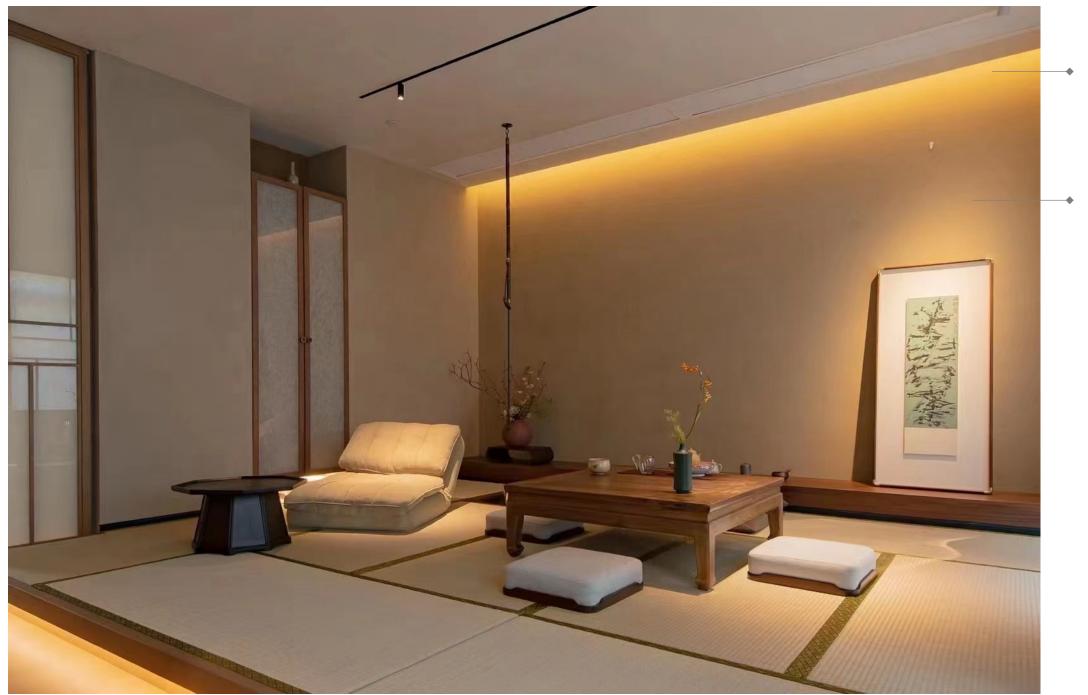

### CHEERSUM. Chengdu Resort Hotel

Selected Cases | Hotel & Clubs

Chengdu. CHINA

2024

## CHEERSUM. Chengdu Resort Hotel

**OLORS** 

Selected Cases | Hotel & Clubs Chengdu. CHINA 2024

Chengdu's top luxury indoor bathing and sauna leisure resort hotel, features an indoor area of 12,000 square meters and an outdoor area of over 8,000 square meters. The decor is luxurious yet tasteful. The façade is highlighted using flexible wall-washing lights and silicone neon strip, presenting the building's outline, ceiling, and surfaces through indirect lighting. The indoor lighting primarily utilizes linear light fixtures attached to the spatial structure and cabinetry, making full use of indirect lighting and low-level ambient lighting, while choosing warm color temperatures. This effectively balances functional lighting with ambiance creation, providing customers with a warm, comfortable, and deeply relaxing experience.