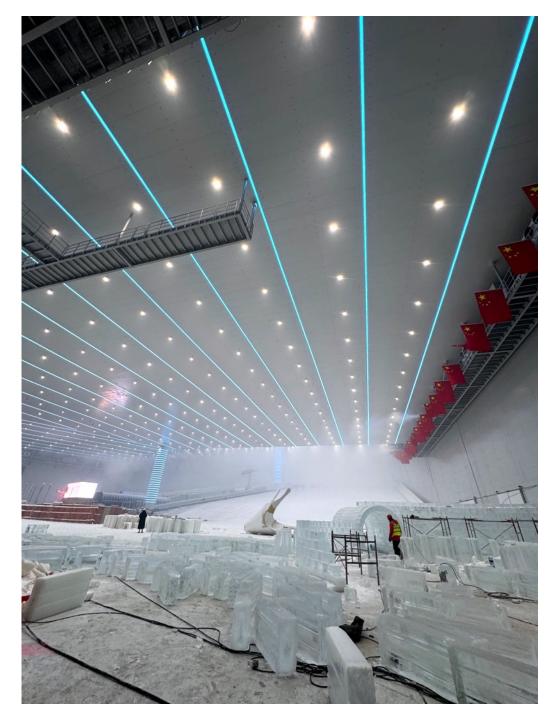

### GANLU MOUNTAIN International SKI RESORT

Selected <u>Cases</u> Health & Recreation

Wuhan. CHINA

2024

CONTRACT CON

Ganlu Mountain International Ski Resort, the largest indoor ski resort in Central China, 60,000 square meters. With a maximum vertical drop of 73 meters and the longest run of 420 meters, fulfilling the dream of year-round skiing for residents of Wuhan and becoming a new landmark. The indoor lighting design is minimalistic and pure, providing functional main lighting through the arrangement of high-power ceiling spotlights. An array of ice-blue linear lights creates a dynamic atmosphere of the snowy world, delivering an exhilarating and spectacular experience.