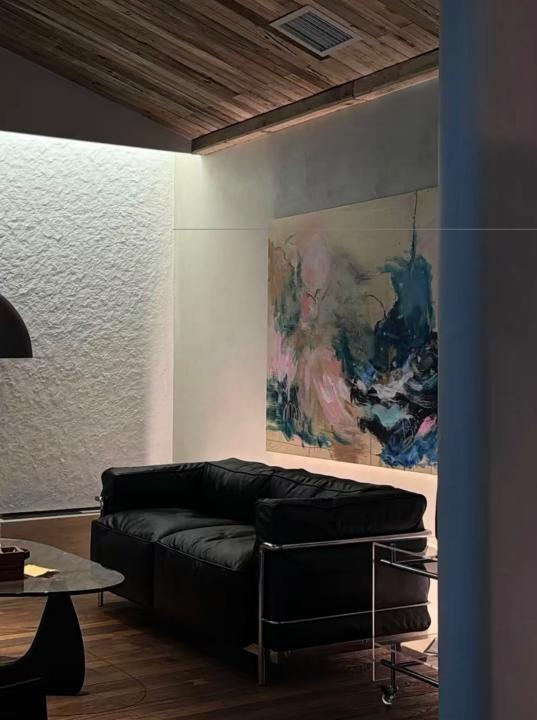

## Hilltop Design Office

Selected Cases | Boutique Office

Taiyuan. CHINA

# Hilltop Design Office

Selected Cases | Boattque Office Taiyuan. CHINA 2024

Hilltop.design is a very young design team with a strong foundation in architectural space design and rich imagination. Engaged in interior design and soft decoration design.

The office covers an area of 80 square meters and is divided into design area, office area, reception area, and small meeting area. In the office, meeting, and design areas, the team conveys a sense of reverence and attitude towards spatial art and design. The reception area creates a warm atmosphere for communication, enriched by artistic ambiance. The office space interacts with the reception area through a semi-enclosed layout that allows for visual connections.

The lighting design techniques include using polarized wall washing for facade lighting, linear lights for uplighting and down-lighting on walls, linear pendant lights for directed ambient lighting, and small recessed lights for accent lighting in specific areas.