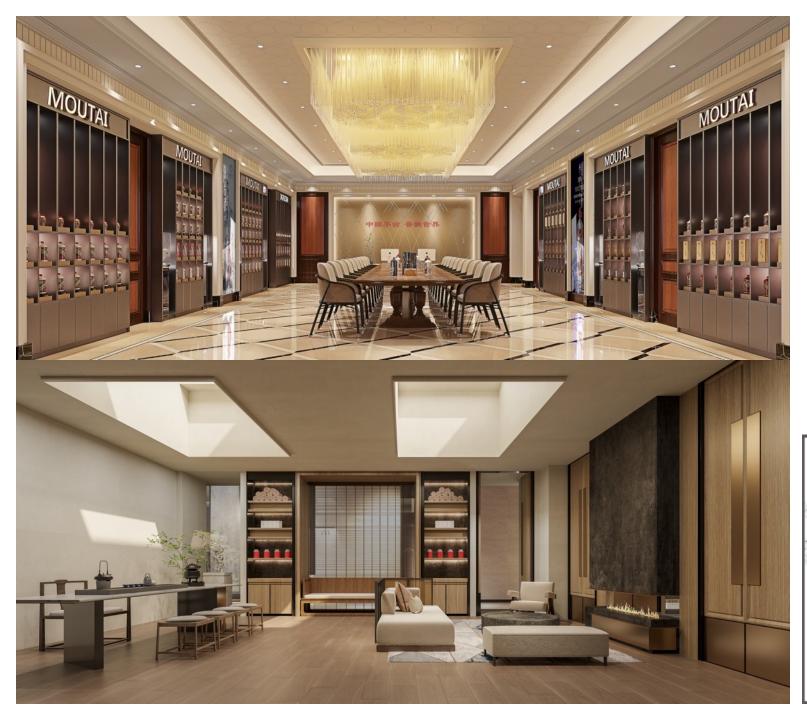

### JUNDAO MAOTAI Showroom & Tea House

Selected Cases | Restaurant & Bar Jinhua. CHINA 2024

The project is an integrated experiential space that combines a Moutai exhibition, a tea room, and dining, covering an area of about 1,800 square meters. Various functional areas inside are adorned with numerous small landscapes, and lighting is used to create a play of light and shadow, achieving an effect where shadows also become part of the scenery. Overall, it presents a traditional Chinese atmosphere with an antique charm.