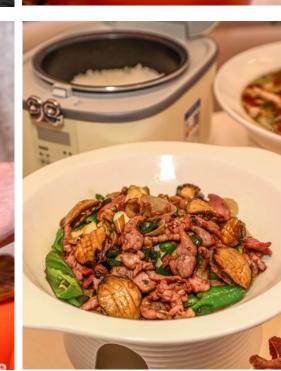

### CHEERSUM. Chengdu Resort Hotel

Selected Cases | Hotel & Clubs

Chengdu. CHINA

2024

## CHEERSUM. Chengdu Resort Hotel

**OLORS** 

Selected Cases | Hotel & Clubs Chengdu. CHINA 2024

Chengdu's top luxury indoor bathing and sauna leisure resort hotel, features an indoor area of 12,000 square meters and an outdoor area of over 8,000 square meters. The decor is luxurious yet tasteful. The façade is highlighted using flexible wall-washing lights and silicone neon strip, presenting the building's outline, ceiling, and surfaces through indirect lighting. The indoor lighting primarily utilizes linear light fixtures attached to the spatial structure and cabinetry, making full use of indirect lighting and low-level ambient lighting, while choosing warm color temperatures. This effectively balances functional lighting with ambiance creation, providing customers with a warm, comfortable, and deeply relaxing experience.