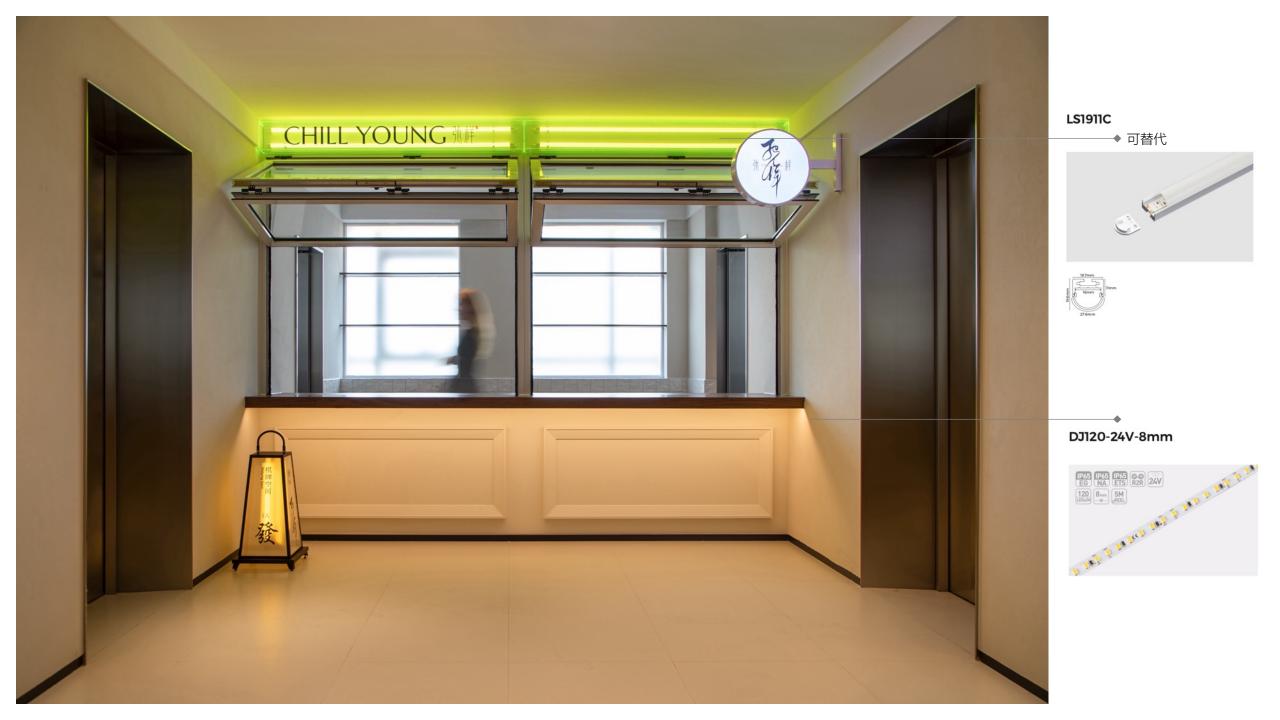

# Kailai Hotel

Selected Cases | Hotel & Clubs Shenyang. CHINA 2024

The Kailai Hotel is located opposite the Shenyang North Railway Station in Liaoning, and is a well-established comfortable hotel in the Shenyang CBD financial district.Nearly 2,500 square meters, 300 guest rooms ,was renovated in the summer of 2024.

The lighting design employs an extremely minimalist approach, utilizing cost-effective Genie 2S downlights and DJ120 flex strips to create deep anti-glare accent lighting and high-level cove lighting, medium and low-level facade lighting. Thanks to the advantages of COLORS LED products, which provide pure and clean light, the design effectively showcases the hotel's clean, comfortable, and effortlessly stylish quality.