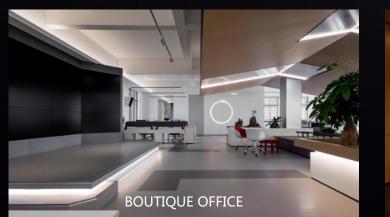

## Hilltop Design Office

Selected Cases | Boutique Office

Taiyuan. CHINA

# Hilltop Design Office

Selected Cases | Boattque Office Taiyuan. CHINA 2024

Hilltop.design is a very young design team with a strong foundation in architectural space design and rich imagination. Engaged in interior design and soft decoration design.

The office covers an area of 80 square meters and is divided into design area, office area, reception area, and small meeting area. In the office, meeting, and design areas, the team conveys a sense of reverence and attitude towards spatial art and design. The reception area creates a warm atmosphere for communication, enriched by artistic ambiance. The office space interacts with the reception area through a semi-enclosed layout that allows for visual connections.

The lighting design techniques include using polarized wall washing for facade lighting, linear lights for uplighting and down-lighting on walls, linear pendant lights for directed ambient lighting, and small recessed lights for accent lighting in specific areas.