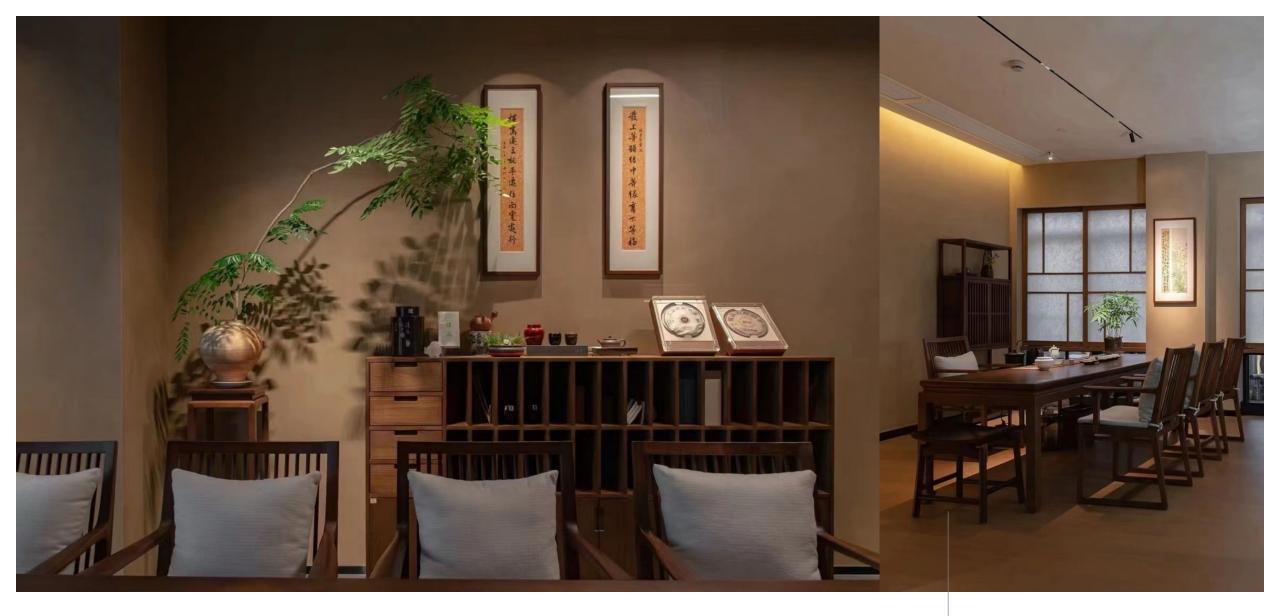

## Hilltop Design Office

Selected Cases | Boutique Office

Taiyuan. CHINA

# Hilltop Design Office

Selected Cases | Boattque Office Taiyuan. CHINA 2024

Hilltop.design is a very young design team with a strong foundation in architectural space design and rich imagination. Engaged in interior design and soft decoration design.

The office covers an area of 80 square meters and is divided into design area, office area, reception area, and small meeting area. In the office, meeting, and design areas, the team conveys a sense of reverence and attitude towards spatial art and design. The reception area creates a warm atmosphere for communication, enriched by artistic ambiance. The office space interacts with the reception area through a semi-enclosed layout that allows for visual connections.

The lighting design techniques include using polarized wall washing for facade lighting, linear lights for uplighting and down-lighting on walls, linear pendant lights for directed ambient lighting, and small recessed lights for accent lighting in specific areas.