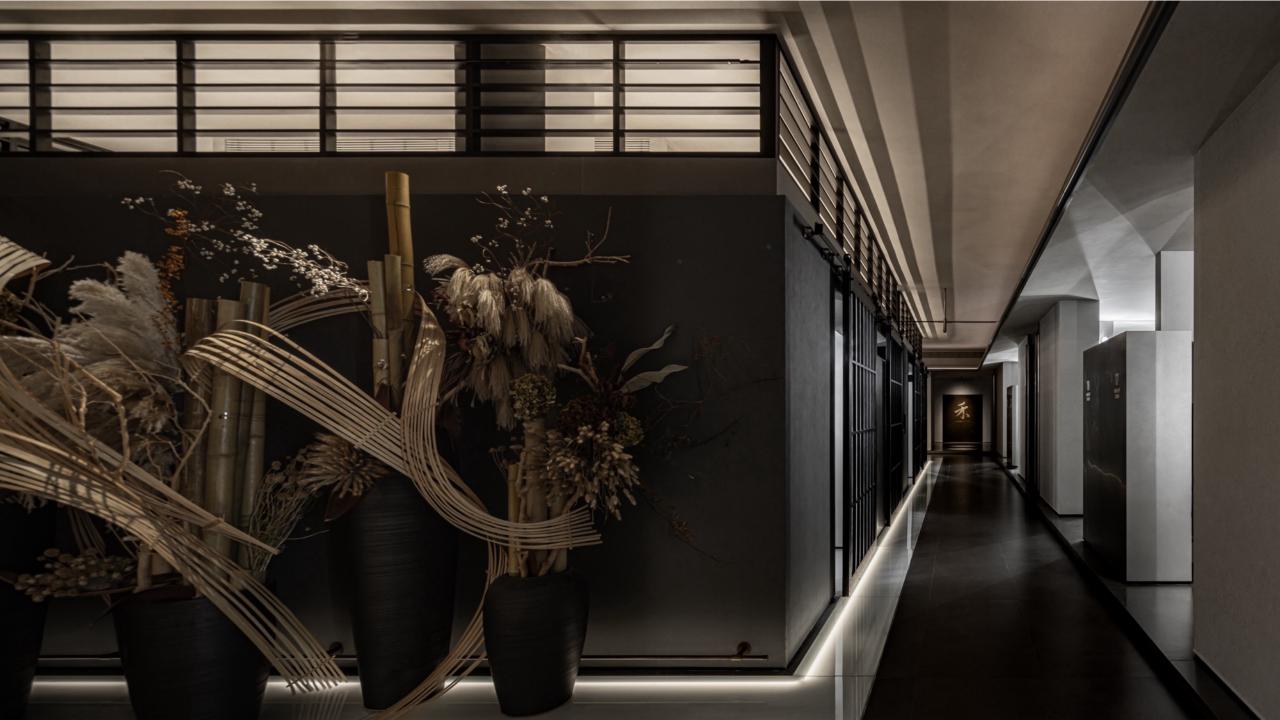

### CHILL YOUNG Chess and Tea Space

Selected Cases | Commercial Space

Taiyuan. CHINA

#### CHILL YOUNG

meaning a relaxed appearance. A new cultural retreat space integrating chess and tea functions, centered around the brand's original intention, featuring a cohesive design of brand identity, interial design, and lighting design. With new Chinese elements and traditional aesthetics, translucent white jade sand glass partitions, soft low-level lighting, and focused accent lighting. The spatial layout is clear, simple, and clean, creating a fully relaxed atmosphere.