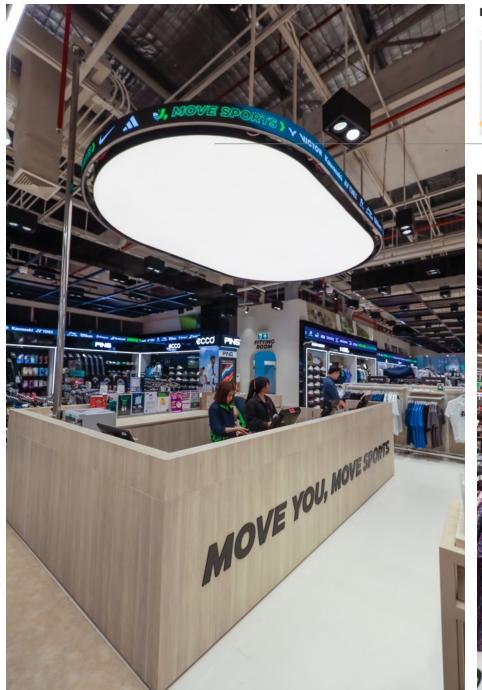

### Super Sport At Mega Bangna

Selected Cases | Commercial Space Bangkok. Thailand 2024

# Super Sport At Mega Bangna

Selected Cases | Commercial Space Bangkok. Thailand

NING ----

OLORS

soike

Supersports, the largest Sports Retailer and Distributor in Thailand and Vietnam. There are 98 Supersports Stores across Thailand, the most iconic Sports brand you can buy there.

The indoor lighting focuses on functional lighting. Track lighting system are used to provide directional and accent lighting for the merchandise on the shelves. Linear lights, which can be freely combined, are employed for spatial division and basic illumination. In certain areas, ring-shaped fixtures and luminous soft membranes are used to create diverse lighting options, enhancing the richness of the space.