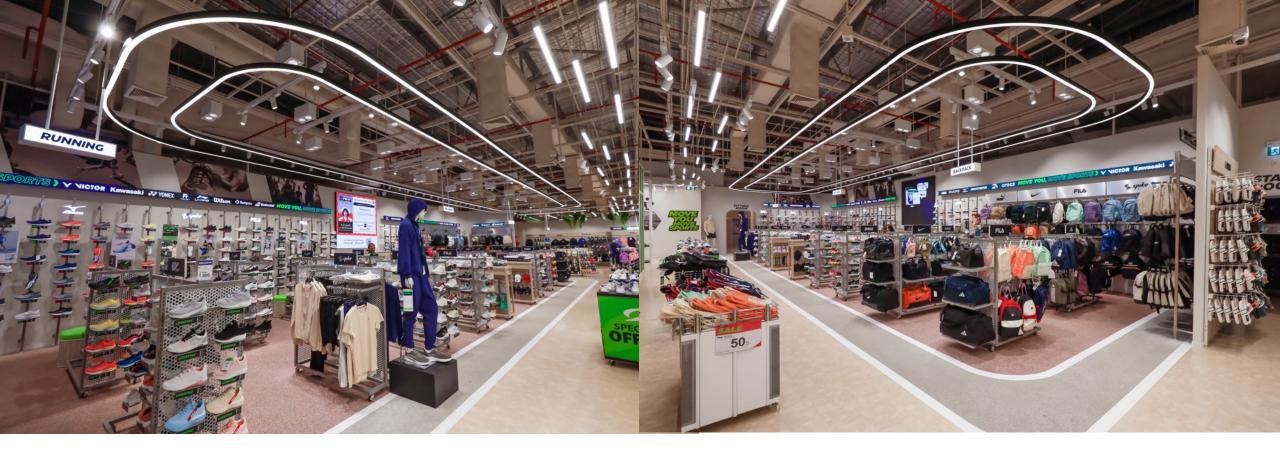

### Super Sport At Mega Bangna

Selected Cases | Commercial Space Bangkok. Thailand 2024

# Super Sport At Mega Bangna

Selected Cases | Commercial Space Bangkok. Thailand

NING ----

OLORS

soike

Supersports, the largest Sports Retailer and Distributor in Thailand and Vietnam. There are 98 Supersports Stores across Thailand, the most iconic Sports brand you can buy there.

The indoor lighting focuses on functional lighting. Track lighting system are used to provide directional and accent lighting for the merchandise on the shelves. Linear lights, which can be freely combined, are employed for spatial division and basic illumination. In certain areas, ring-shaped fixtures and luminous soft membranes are used to create diverse lighting options, enhancing the richness of the space.