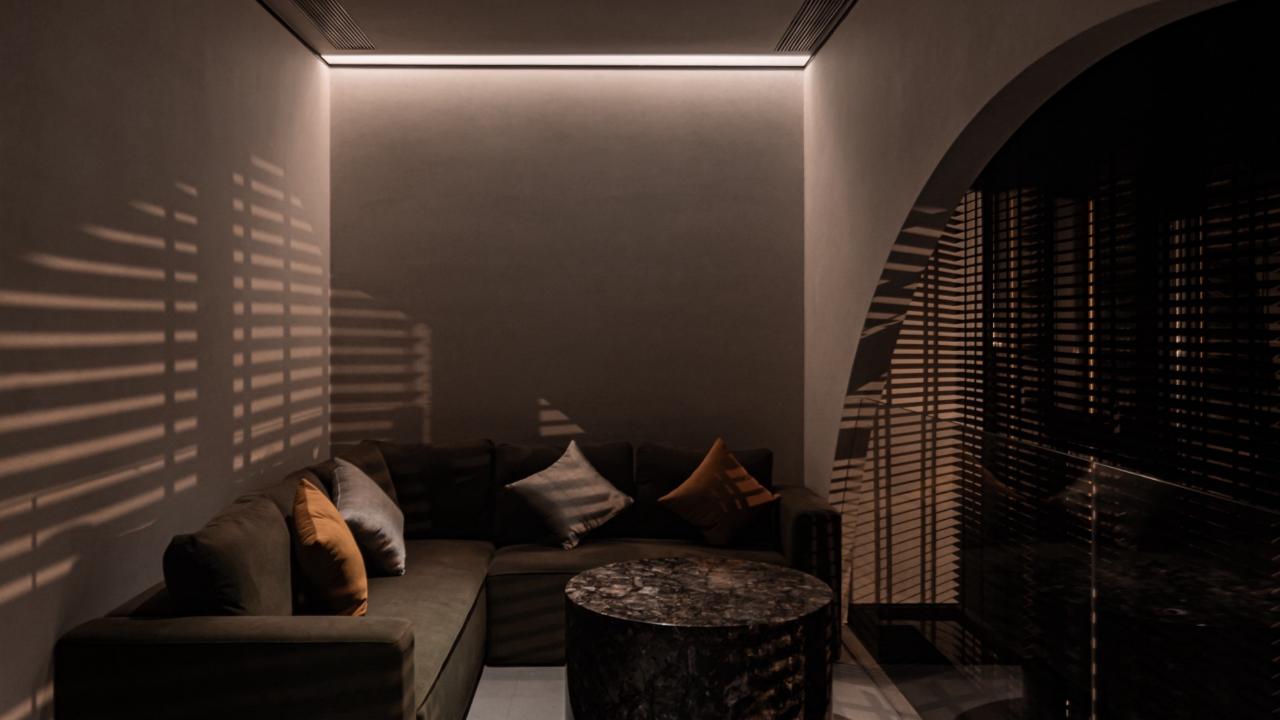

### CHILL YOUNG Chess and Tea Space

Selected Cases | Commercial Space

Taiyuan. CHINA

#### CHILL YOUNG

meaning a relaxed appearance. A new cultural retreat space integrating chess and tea functions, centered around the brand's original intention, featuring a cohesive design of brand identity, interial design, and lighting design. With new Chinese elements and traditional aesthetics, translucent white jade sand glass partitions, soft low-level lighting, and focused accent lighting. The spatial layout is clear, simple, and clean, creating a fully relaxed atmosphere.