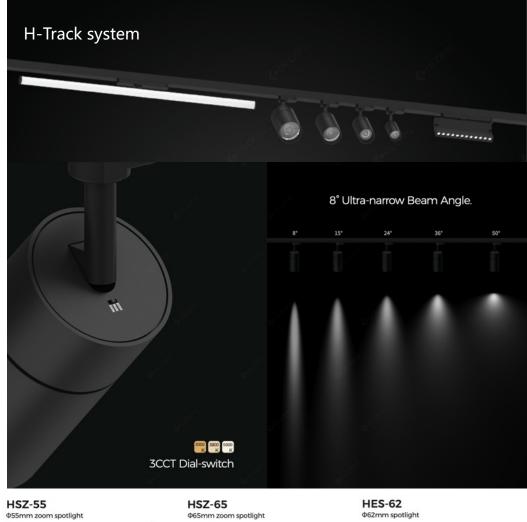

#### H-Track system

HS-90  $\Phi$ 90mm spotlight

|               | illeren. |
|---------------|----------|
| 20 20         |          |
|               |          |
|               |          |
| Dimming Metho | -        |
| _             |          |
| NO DALI       | B        |
|               |          |