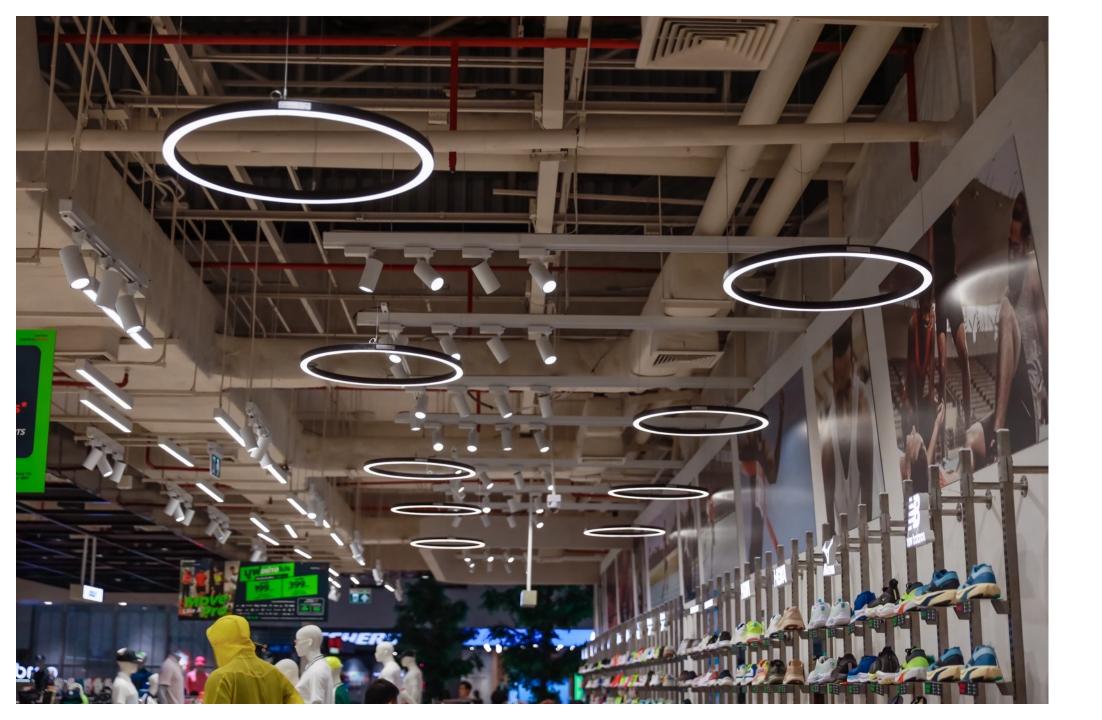

### Super Sport At Mega Bangna

Selected Cases | Commercial Space Bangkok. Thailand 2024

# Super Sport At Mega Bangna

Selected Cases | Commercial Space Bangkok. Thailand

NING ----

OLORS

soike

Supersports, the largest Sports Retailer and Distributor in Thailand and Vietnam. There are 98 Supersports Stores across Thailand, the most iconic Sports brand you can buy there.

The indoor lighting focuses on functional lighting. Track lighting system are used to provide directional and accent lighting for the merchandise on the shelves. Linear lights, which can be freely combined, are employed for spatial division and basic illumination. In certain areas, ring-shaped fixtures and luminous soft membranes are used to create diverse lighting options, enhancing the richness of the space.