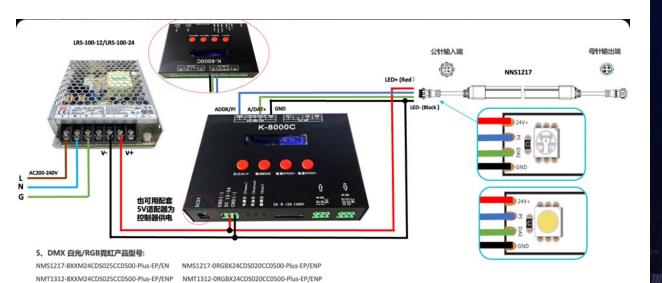

#### NMS1217

KE55L2

#### NMS1217

#### NMS1217

Creating An Ideal Lighting Space For The World