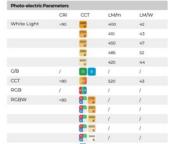

#### NMS1217

Bending directory

|             | CRI | CCT       | LM/m | LM/W |
|-------------|-----|-----------|------|------|
| White Light | ⊬90 | P405<br>K | 400  | 42   |
|             |     | 2700<br>K | 410  | 43   |
|             |     | 3000<br>K | 450  | 47   |
|             |     | 3500<br>K | 485  | 52   |
|             |     | 4000<br>K | 420  | 44   |
| C/B         | /   | G 💶       | 1    | /    |
| CCT         | >90 |           | 520  | 43   |
| RGB         | 1   |           | 1    | /    |
| RGBW        | >90 | 2700 K    | 1    | 1    |
|             |     | 2000 K    | 1    | 1    |
|             |     | 2500 K    | 1    | /    |
|             |     | 4000 K    | /    | /    |
|             |     | 5000 K    | 1    | /    |