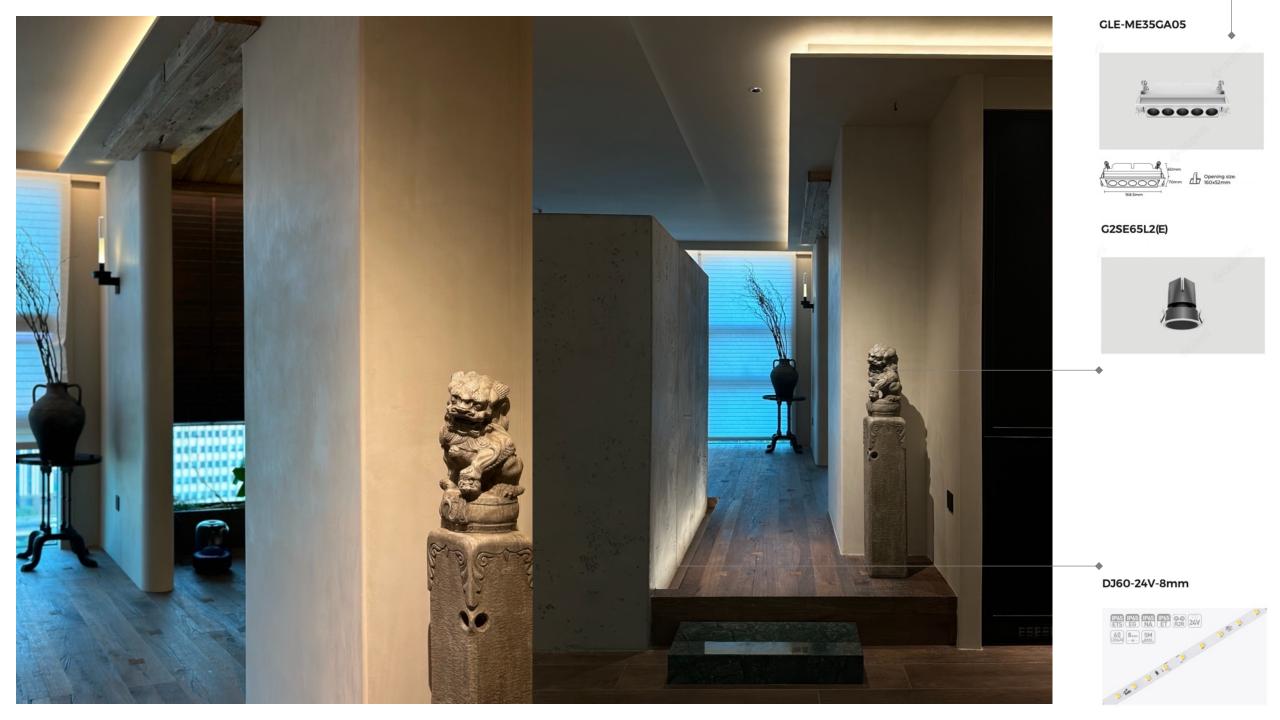

### JUNDAO MAOTAI Showroom & Tea House

Selected Cases | Restaurant & Bar

Jinhua. CHINA

### JUNDAO MAOTAI Showroom & Tea House

Selected Cases | Restaurant & Bar Jinhua. CHINA 2024

The project is an integrated experiential space that combines a Moutai exhibition, a tea room, and dining, covering an area of about 1,800 square meters. Various functional areas inside are adorned with numerous small landscapes, and lighting is used to create a play of light and shadow, achieving an effect where shadows also become part of the scenery. Overall, it presents a traditional Chinese atmosphere with an antique charm.

#### D8120-24V-8mm

**MT2OS-52** Φ52mm spotlight

G2SE65L2(E)

A