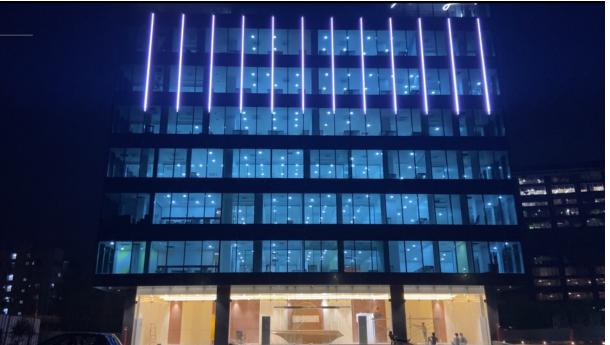

## Antaaya Building Façade Lighting Project

Selected Cases | Outdoor

Pune, India

Antaaya Building Facade Lighting Project in Balewadi, Pune, ~ 1280 Sqm

The Dynamic Facade Lighting project introduces an innovative architectural lighting designed to enhance both the aesthetic appeal and energy efficiency of a building. By leveraging advanced technology, this system creates predefined lighting scenarios tailored to various moods, enabling occupants and users to interact with the lighting for personalized experiences.