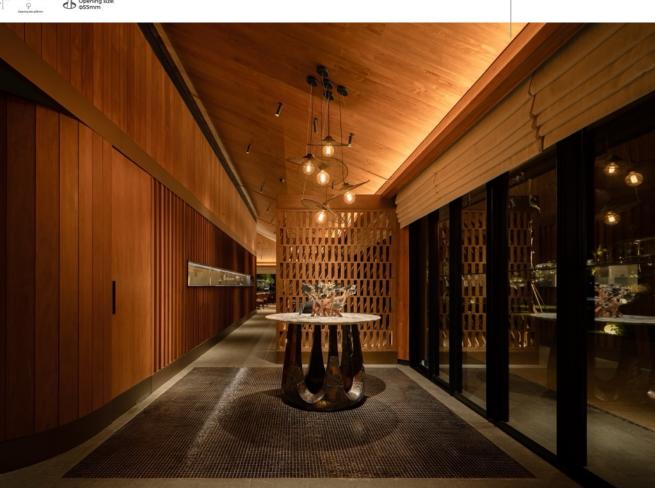

### CHILL YOUNG Chess and Tea Space

Selected Cases | Commercial Space

Taiyuan. CHINA

#### CHILL YOUNG

meaning a relaxed appearance. A new cultural retreat space integrating chess and tea functions, centered around the brand's original intention, featuring a cohesive design of brand identity, interial design, and lighting design. With new Chinese elements and traditional aesthetics, translucent white jade sand glass partitions, soft low-level lighting, and focused accent lighting. The spatial layout is clear, simple, and clean, creating a fully relaxed atmosphere.