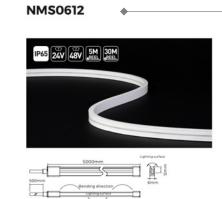

### LX24-24V-2722mm 🧐

Pet E Ism

 Outdoor-specific LED, finished product ANSI SDCM-SS
 New anti-tension structure, anti-internal stress external tension-antibreakage plate
 Double-layer circuit conductive, double power supply guarantee, broken boards without power
 IP67 waterproof good