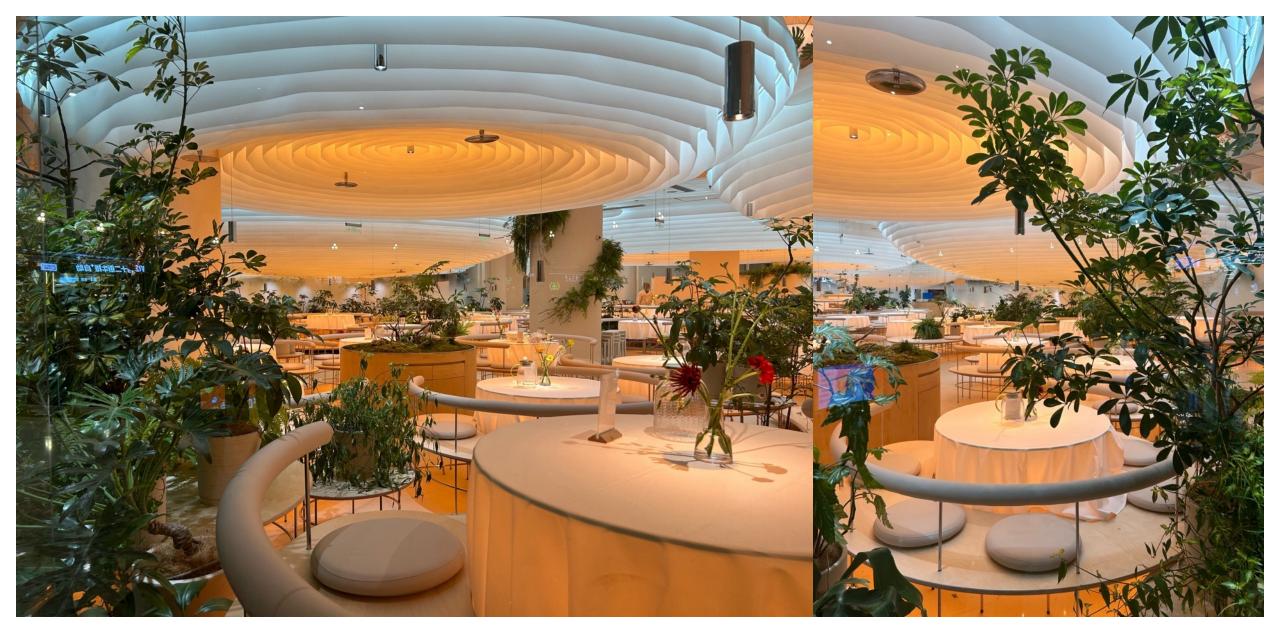

## AVIVA Shanghai Art Space

Selected Cases | Commercial Space Shanghai. CHINA 2024

## AVIVA Shanghai Art Space

Selected Cases | Commercial Space Shanghai. CHINA

Light, as a medium of flow, becomes a link between material and delicate emotions. Integrating love and art, narrating the power of space with the power of abundance.

Entering through the light, a balance between rationality and sensibility is achieved, connecting the luxurious enjoyment of the senses in the space, creating unparalleled ultimate aesthetics with a calm demeanor. The internal blank spaces, as if inadvertently prolonging the rhythm, create a pause in Shanghai, a culturally rich city.