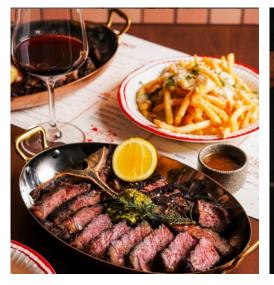

### Franco Ristorante

Selected Cases | Restaurant & Bar South Jakarta, Indonesia 2024

Franco Ristorante Jakarta is not only known for its delicious Italian cuisine but also for its carefully curated lighting ambiance.
The restaurant's lighting design complements the overall atmosphere, creating a warm and inviting space for diners.
Franco Ristorante Jakarta: A Warm and Inviting Lighting Ambiance. Key elements of Franco Ristorante's lighting:
\* Soft and diffused light ; \* Warm color temperature ; \* Accent lighting ; \* Natural light ;

D8160-24V-8mm

NA ET EF ES EST 155 NA ET EF ES EST 159 100 M 24V Sur Overall, Franco Ristorante's lighting design is carefully crafted to create a welcoming and enjoyable dining experience. The combination of soft, diffused light, warm color temperature, accent lighting, and natural light contributes to the restaurant's overall ambiance and makes it a popular destination for Italian food lovers in Jakarta.