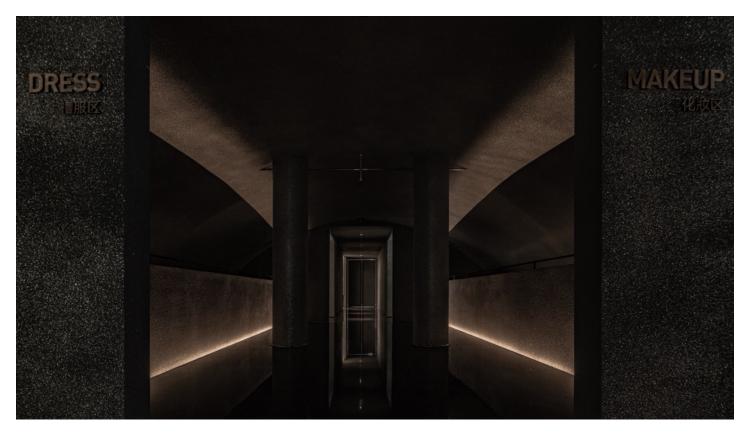

### CHILL YOUNG Chess and Tea Space

Selected Cases | Commercial Space

Taiyuan. CHINA

#### CHILL YOUNG

meaning a relaxed appearance. A new cultural retreat space integrating chess and tea functions, centered around the brand's original intention, featuring a cohesive design of brand identity, interial design, and lighting design. With new Chinese elements and traditional aesthetics, translucent white jade sand glass partitions, soft low-level lighting, and focused accent lighting. The spatial layout is clear, simple, and clean, creating a fully relaxed atmosphere.