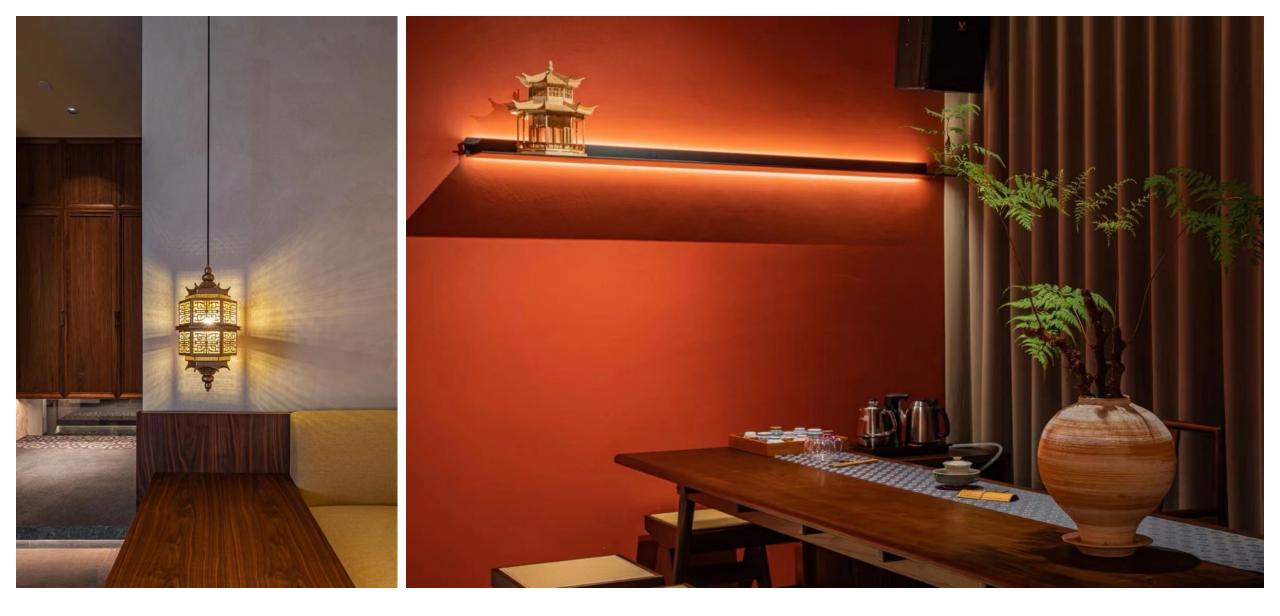

### CHILL YOUNG Chess and Tea Space

Selected Cases | Commercial Space

Taiyuan. CHINA

#### CHILL YOUNG

meaning a relaxed appearance. A new cultural retreat space integrating chess and tea functions, centered around the brand's original intention, featuring a cohesive design of brand identity, interial design, and lighting design. With new Chinese elements and traditional aesthetics, translucent white jade sand glass partitions, soft low-level lighting, and focused accent lighting. The spatial layout is clear, simple, and clean, creating a fully relaxed atmosphere.