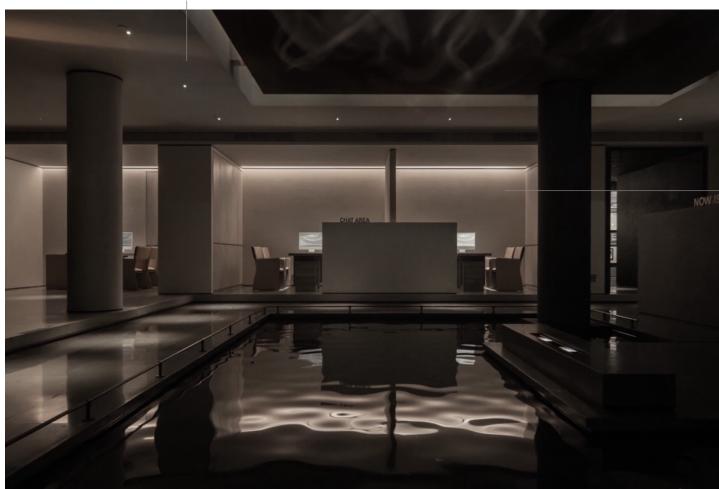

### CHILL YOUNG Chess and Tea Space

Selected Cases | Commercial Space

Taiyuan. CHINA

#### CHILL YOUNG

meaning a relaxed appearance. A new cultural retreat space integrating chess and tea functions, centered around the brand's original intention, featuring a cohesive design of brand identity, interial design, and lighting design. With new Chinese elements and traditional aesthetics, translucent white jade sand glass partitions, soft low-level lighting, and focused accent lighting. The spatial layout is clear, simple, and clean, creating a fully relaxed atmosphere.