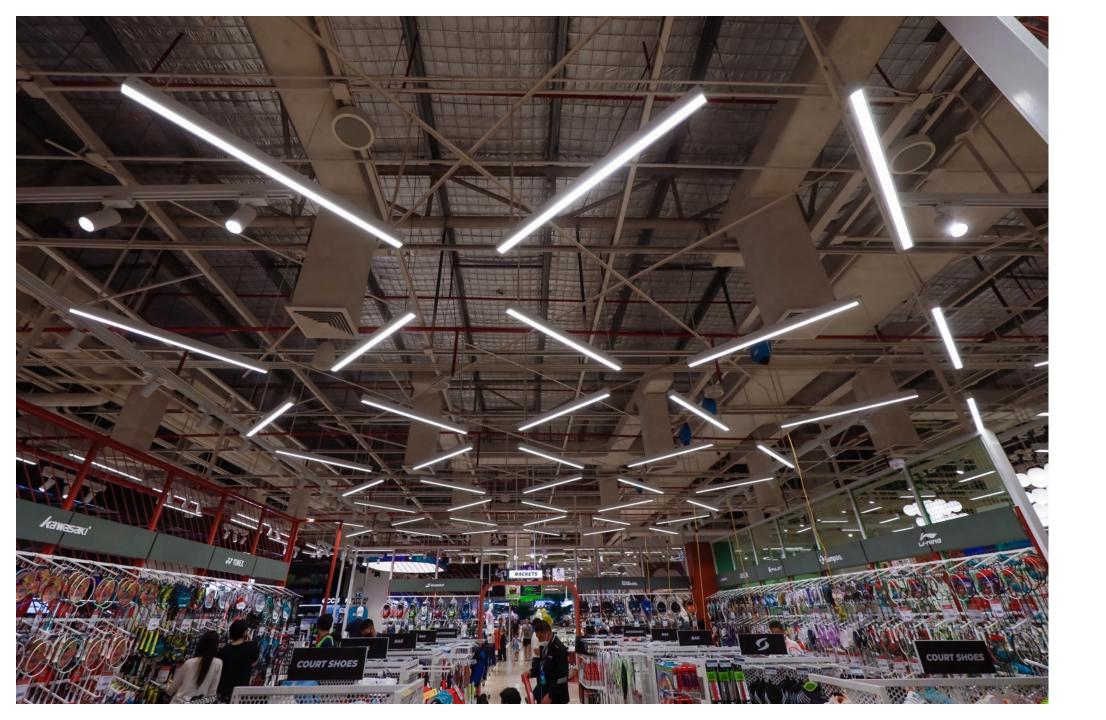

### Super Sport At Mega Bangna

Selected Cases | Commercial Space Bangkok. Thailand 2024

# Super Sport At Mega Bangna

Selected Cases | Commercial Space Bangkok. Thailand

NING ----

OLORS

soike

Supersports, the largest Sports Retailer and Distributor in Thailand and Vietnam. There are 98 Supersports Stores across Thailand, the most iconic Sports brand you can buy there.

The indoor lighting focuses on functional lighting. Track lighting system are used to provide directional and accent lighting for the merchandise on the shelves. Linear lights, which can be freely combined, are employed for spatial division and basic illumination. In certain areas, ring-shaped fixtures and luminous soft membranes are used to create diverse lighting options, enhancing the richness of the space.