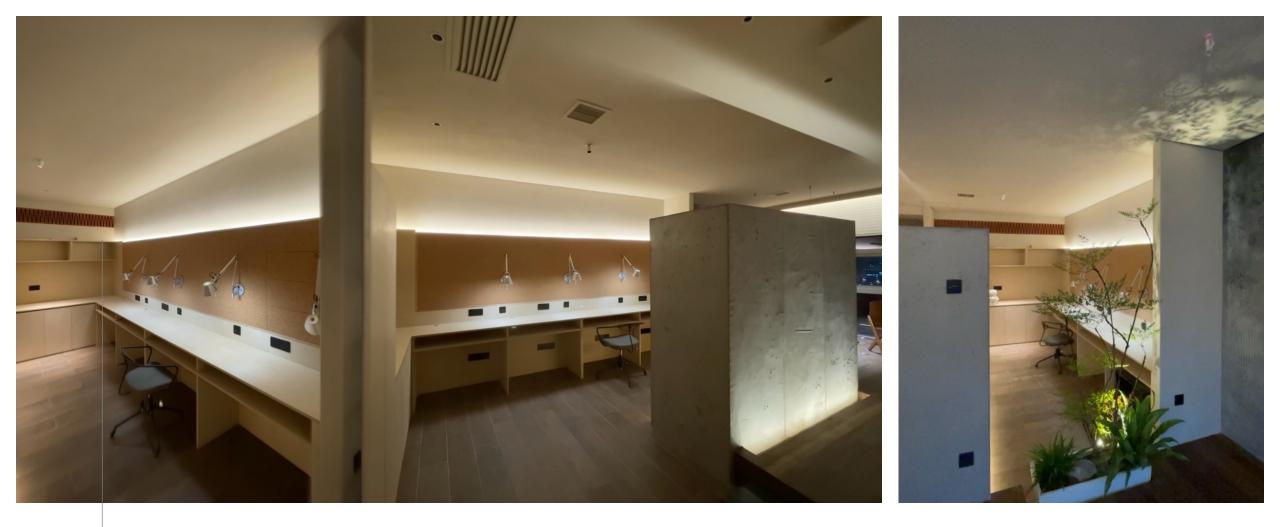

## Hilltop Design Office

Selected Cases | Boutique Office

Taiyuan. CHINA

# Hilltop Design Office

Selected Cases | Boattque Office Taiyuan. CHINA 2024

Hilltop.design is a very young design team with a strong foundation in architectural space design and rich imagination. Engaged in interior design and soft decoration design.

The office covers an area of 80 square meters and is divided into design area, office area, reception area, and small meeting area. In the office, meeting, and design areas, the team conveys a sense of reverence and attitude towards spatial art and design. The reception area creates a warm atmosphere for communication, enriched by artistic ambiance. The office space interacts with the reception area through a semi-enclosed layout that allows for visual connections.

The lighting design techniques include using polarized wall washing for facade lighting, linear lights for uplighting and down-lighting on walls, linear pendant lights for directed ambient lighting, and small recessed lights for accent lighting in specific areas.