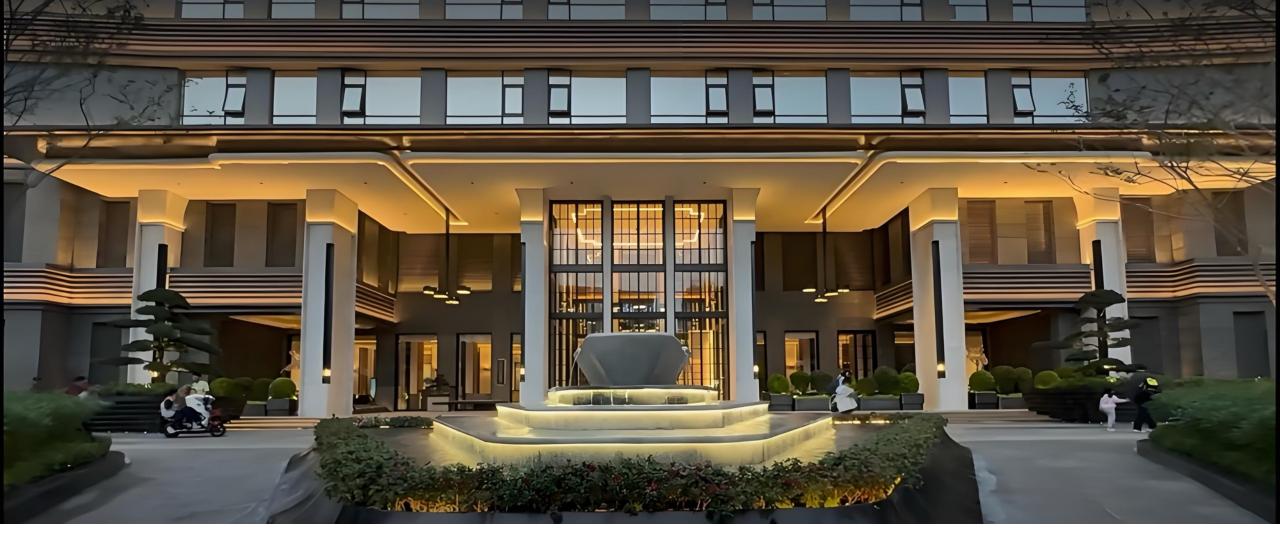

### CHEERSUM. Chengdu Resort Hotel

Selected Cases | Hotel & Clubs

Chengdu. CHINA

2024

## CHEERSUM. Chengdu Resort Hotel

**OLORS** 

Selected Cases | Hotel & Clubs Chengdu. CHINA 2024

Chengdu's top luxury indoor bathing and sauna leisure resort hotel, features an indoor area of 12,000 square meters and an outdoor area of over 8,000 square meters. The decor is luxurious yet tasteful. The façade is highlighted using flexible wall-washing lights and silicone neon strip, presenting the building's outline, ceiling, and surfaces through indirect lighting. The indoor lighting primarily utilizes linear light fixtures attached to the spatial structure and cabinetry, making full use of indirect lighting and low-level ambient lighting, while choosing warm color temperatures. This effectively balances functional lighting with ambiance creation, providing customers with a warm, comfortable, and deeply relaxing experience.