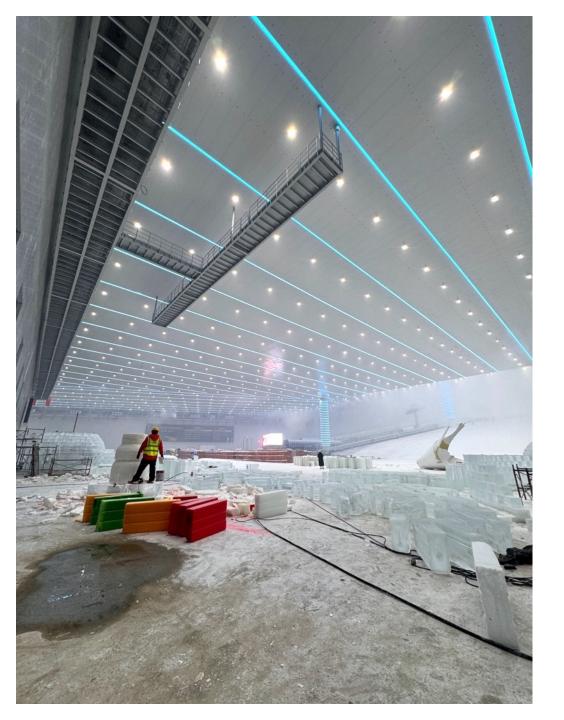

### GANLU MOUNTAIN International SKI RESORT

Selected <u>Cases</u> Health & Recreation

Wuhan. CHINA

2024

CONTRACT CON

Ganlu Mountain International Ski Resort, the largest indoor ski resort in Central China, 60,000 square meters. With a maximum vertical drop of 73 meters and the longest run of 420 meters, fulfilling the dream of year-round skiing for residents of Wuhan and becoming a new landmark. The indoor lighting design is minimalistic and pure, providing functional main lighting through the arrangement of high-power ceiling spotlights. An array of ice-blue linear lights creates a dynamic atmosphere of the snowy world, delivering an exhilarating and spectacular experience.