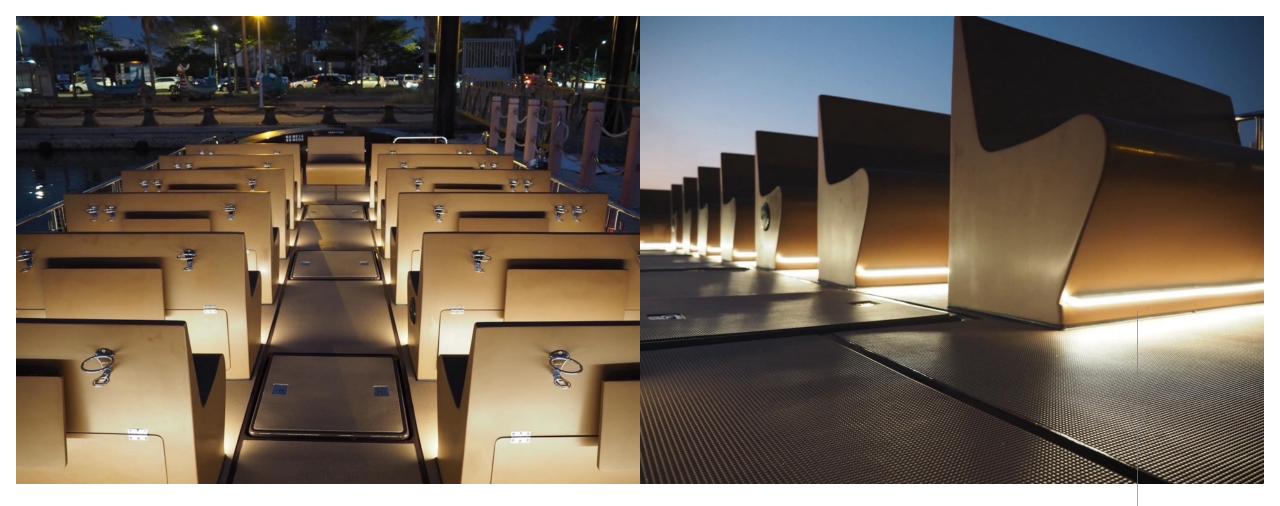

### 2G Night Cruise Boat on the Tainan Canal

Selected Cases | Outdoor

Tainan. CHINA

# 2G Night Cruise Boat on the Tainan Canal

Selected Cases | Outdoor Tainan. CHINA

2023

id al

The second-generation night cruise boat on the Tainan Canal uses RGB silicone neon strips to outline the contours of the boat's hull, with changing colors reflecting beautifully in the water, creating an attractive and stunning sight along the canal. White silicone neon strips are fixed on the sloped surface under the boat seat, providing excellent safety guidance and ambient lighting effects. Thanks to the product's IP67 protection rating and outdoor weather resistance, there are no after-sales maintenance costs, making it very reliable for long-term use.