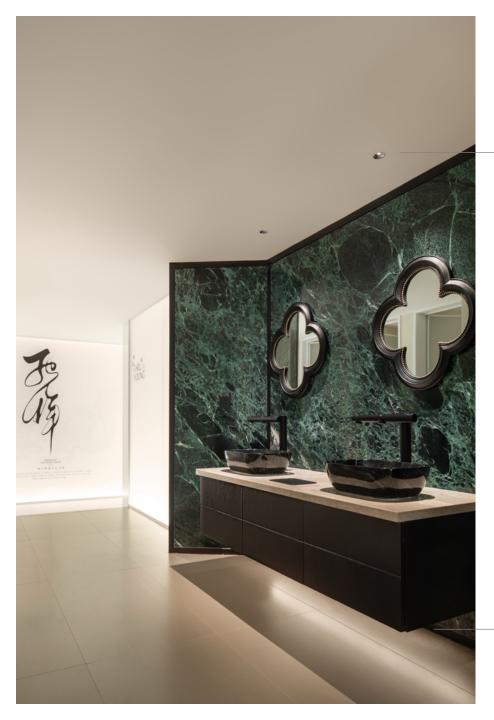

#### CHILL YOUNG

meaning a relaxed appearance. A new cultural retreat space integrating chess and tea functions, centered around the brand's original intention, featuring a cohesive design of brand identity, interial design, and lighting design. With new Chinese elements and traditional aesthetics, translucent white jade sand glass partitions, soft low-level lighting, and focused accent lighting. The spatial layout is clear, simple, and clean, creating a fully relaxed atmosphere.