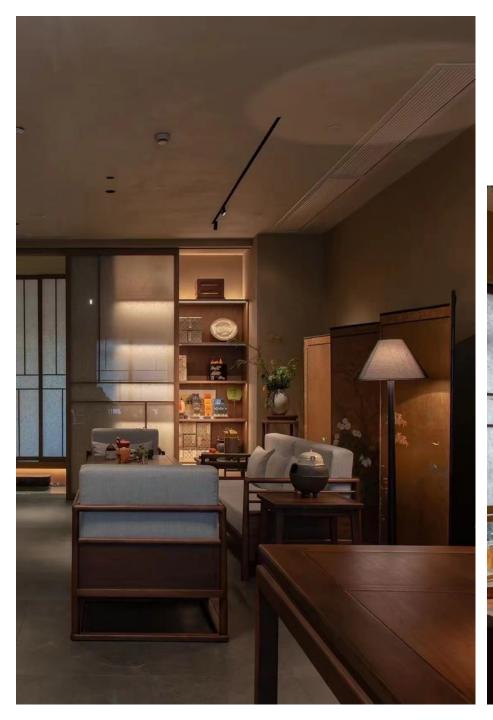

## Hilltop Design Office

Selected Cases | Boutique Office

Taiyuan. CHINA

# Hilltop Design Office

Selected Cases | Boattque Office Taiyuan. CHINA 2024

Hilltop.design is a very young design team with a strong foundation in architectural space design and rich imagination. Engaged in interior design and soft decoration design.

The office covers an area of 80 square meters and is divided into design area, office area, reception area, and small meeting area. In the office, meeting, and design areas, the team conveys a sense of reverence and attitude towards spatial art and design. The reception area creates a warm atmosphere for communication, enriched by artistic ambiance. The office space interacts with the reception area through a semi-enclosed layout that allows for visual connections.

The lighting design techniques include using polarized wall washing for facade lighting, linear lights for uplighting and down-lighting on walls, linear pendant lights for directed ambient lighting, and small recessed lights for accent lighting in specific areas.