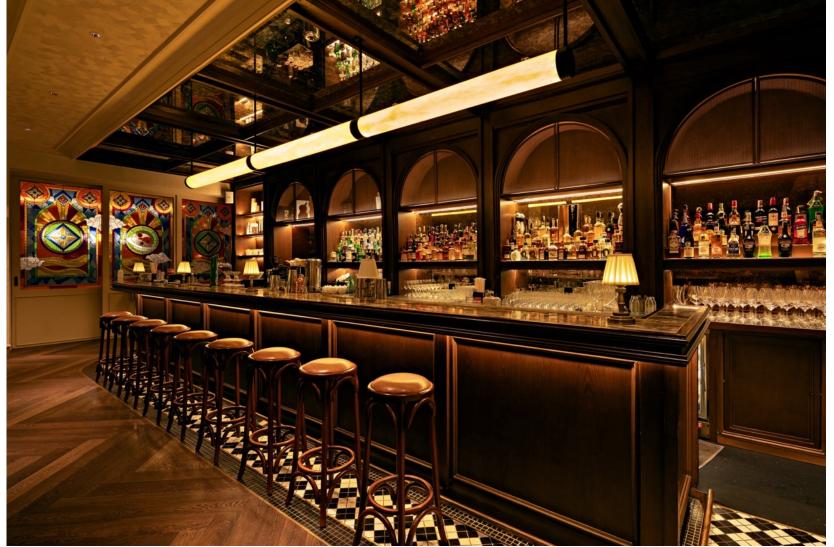

### Franco Ristorante

Selected Cases | Restaurant & Bar South Jakarta, Indonesia 2024

Franco Ristorante Jakarta is not only known for its delicious Italian cuisine but also for its carefully curated lighting ambiance.
The restaurant's lighting design complements the overall atmosphere, creating a warm and inviting space for diners.
Franco Ristorante Jakarta: A Warm and Inviting Lighting Ambiance. Key elements of Franco Ristorante's lighting:
\* Soft and diffused light ; \* Warm color temperature ; \* Accent lighting ; \* Natural light ;

D8160-24V-8mm

NA ET EF ES EST 155 NA ET EF ES EST 159 100 M 24V Sur Overall, Franco Ristorante's lighting design is carefully crafted to create a welcoming and enjoyable dining experience. The combination of soft, diffused light, warm color temperature, accent lighting, and natural light contributes to the restaurant's overall ambiance and makes it a popular destination for Italian food lovers in Jakarta.