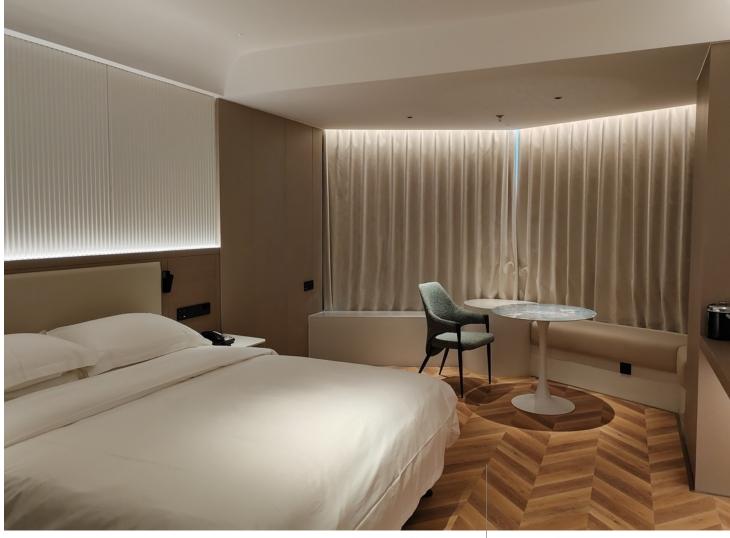

# Kailai Hotel

Selected Cases | Hotel & Clubs Shenyang. CHINA 2024

The Kailai Hotel is located opposite the Shenyang North Railway Station in Liaoning, and is a well-established comfortable hotel in the Shenyang CBD financial district.Nearly 2,500 square meters, 300 guest rooms ,was renovated in the summer of 2024.

The lighting design employs an extremely minimalist approach, utilizing cost-effective Genie 2S downlights and DJ120 flex strips to create deep anti-glare accent lighting and high-level cove lighting, medium and low-level facade lighting. Thanks to the advantages of COLORS LED products, which provide pure and clean light, the design effectively showcases the hotel's clean, comfortable, and effortlessly stylish quality.