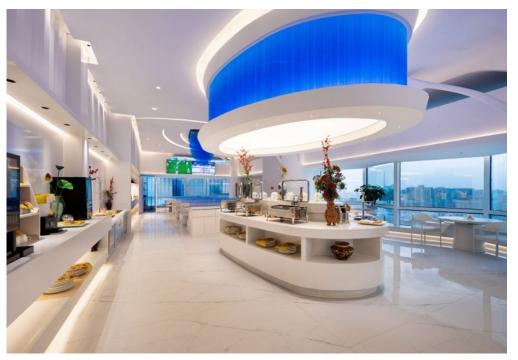

### CHILL YOUNG Chess and Tea Space

Selected Cases | Commercial Space

Taiyuan. CHINA

#### CHILL YOUNG

meaning a relaxed appearance. A new cultural retreat space integrating chess and tea functions, centered around the brand's original intention, featuring a cohesive design of brand identity, interial design, and lighting design. With new Chinese elements and traditional aesthetics, translucent white jade sand glass partitions, soft low-level lighting, and focused accent lighting. The spatial layout is clear, simple, and clean, creating a fully relaxed atmosphere.