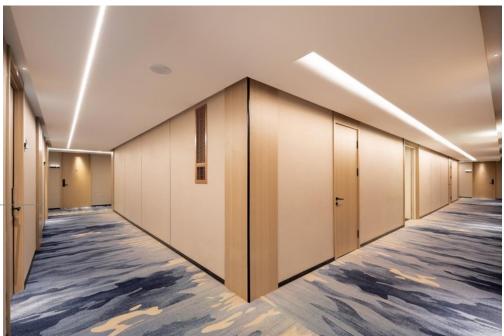

# Kailai Hotel

Selected Cases | Hotel & Clubs Shenyang. CHINA 2024

The Kailai Hotel is located opposite the Shenyang North Railway Station in Liaoning, and is a well-established comfortable hotel in the Shenyang CBD financial district.Nearly 2,500 square meters, 300 guest rooms ,was renovated in the summer of 2024.

The lighting design employs an extremely minimalist approach, utilizing cost-effective Genie 2S downlights and DJ120 flex strips to create deep anti-glare accent lighting and high-level cove lighting, medium and low-level facade lighting. Thanks to the advantages of COLORS LED products, which provide pure and clean light, the design effectively showcases the hotel's clean, comfortable, and effortlessly stylish quality.