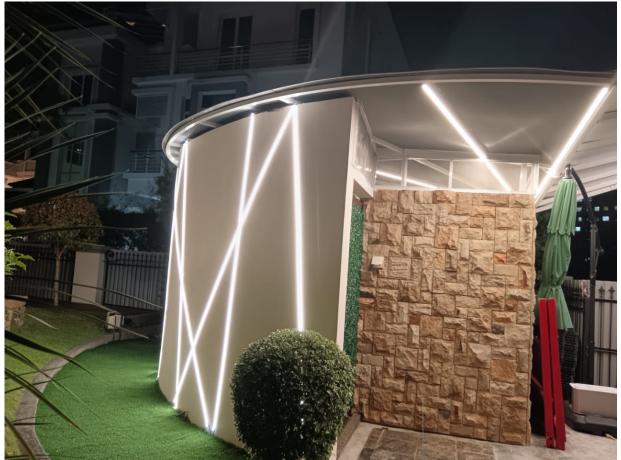

## Antaaya Building Façade Lighting Project

Selected Cases | Outdoor

Pune, India

Antaaya Building Facade Lighting Project in Balewadi, Pune, ~ 1280 Sqm

The Dynamic Facade Lighting project introduces an innovative architectural lighting designed to enhance both the aesthetic appeal and energy efficiency of a building. By leveraging advanced technology, this system creates predefined lighting scenarios tailored to various moods, enabling occupants and users to interact with the lighting for personalized experiences.