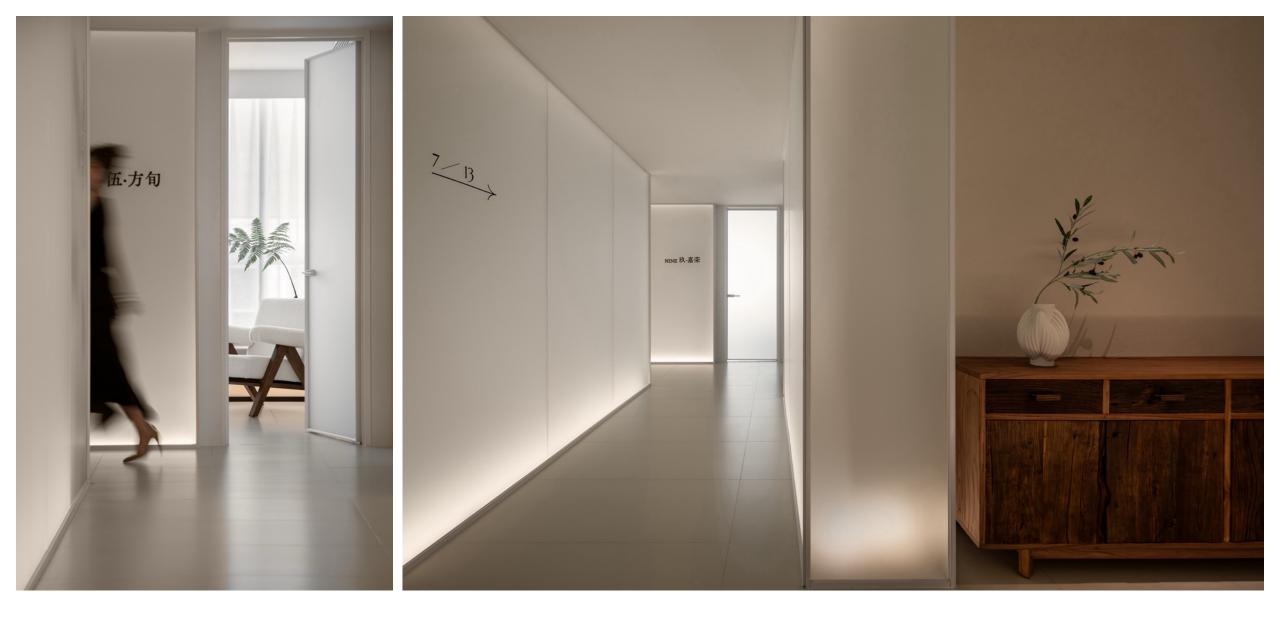

#### CHILL YOUNG

meaning a relaxed appearance. A new cultural retreat space integrating chess and tea functions, centered around the brand's original intention, featuring a cohesive design of brand identity, interial design, and lighting design. With new Chinese elements and traditional aesthetics, translucent white jade sand glass partitions, soft low-level lighting, and focused accent lighting. The spatial layout is clear, simple, and clean, creating a fully relaxed atmosphere.