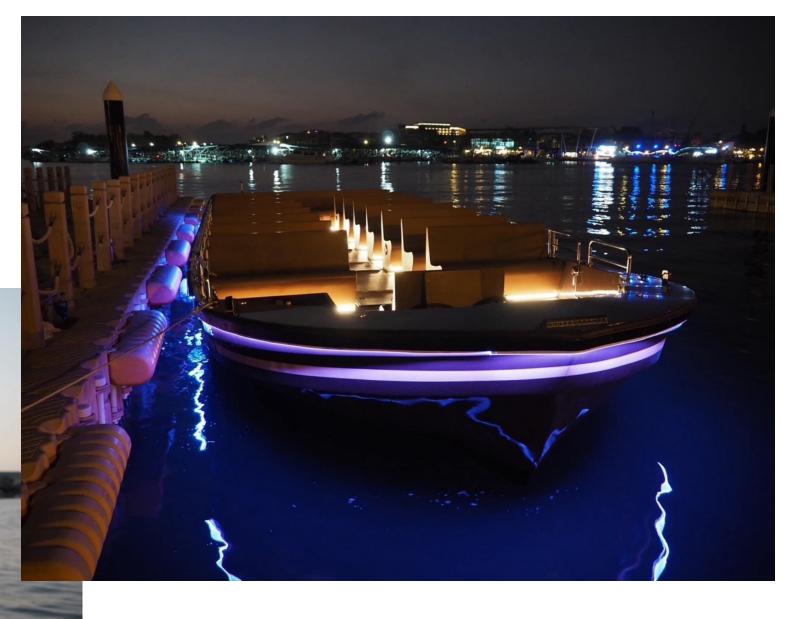

### 2G Night Cruise Boat on the Tainan Canal

Selected Cases | Outdoor

Tainan. CHINA

# 2G Night Cruise Boat on the Tainan Canal

Selected Cases | Outdoor Tainan. CHINA

2023

id al

The second-generation night cruise boat on the Tainan Canal uses RGB silicone neon strips to outline the contours of the boat's hull, with changing colors reflecting beautifully in the water, creating an attractive and stunning sight along the canal. White silicone neon strips are fixed on the sloped surface under the boat seat, providing excellent safety guidance and ambient lighting effects. Thanks to the product's IP67 protection rating and outdoor weather resistance, there are no after-sales maintenance costs, making it very reliable for long-term use.