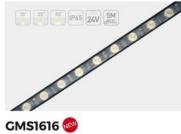

### GMS1616 🥯

Outdoor-specific LED, finished product ANSI SDCMs5 · New anti-tension structure, anti-internal stress external tension-antibreakage plate · Double-layer circuit conductive, double power supply guarantee, broken boards without power · IP67 waterproof good