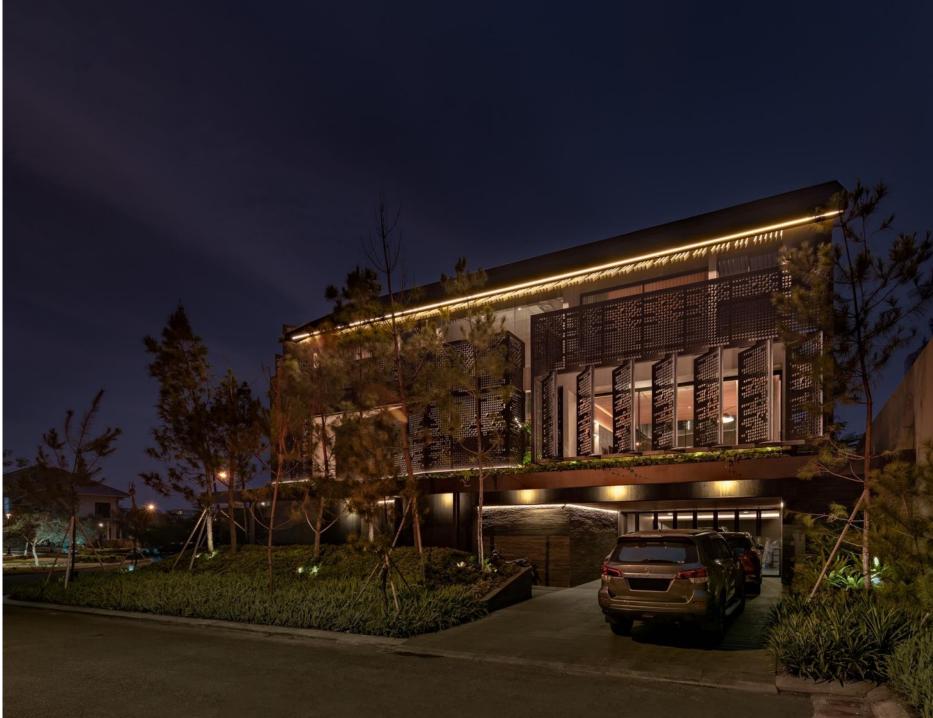

### R. Residence

Selected Cases | Villa & Mansion

Jakarta. Indonesia

#### R. Residence

Selected Cases Villa & Mansion

•OLORS

Jakarta. Indonesia

Standalone residence lighting design project , combines linear lighting with the façade's louvered window frames to achieve dual effects of contour edge illumination and internal transparency lighting. By utilizing linear ambient lighting and accent recessed spotlights, a warm, comfortable, and health-adjustable lighting environment is created for the residence's main lobby, living room, and specific cabinet spaces.

#### D880-24V-8mm

LE2409

140 4mm NA 24V 100 4mm