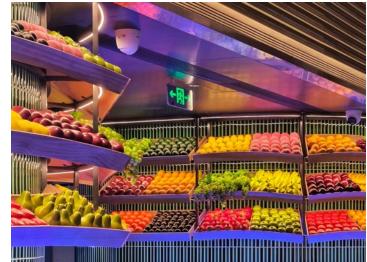

## CHEERSUM. Chengdu Resort Hotel

**OLORS** 

Selected Cases | Hotel & Clubs Chengdu. CHINA 2024

Chengdu's top luxury indoor bathing and sauna leisure resort hotel, features an indoor area of 12,000 square meters and an outdoor area of over 8,000 square meters. The decor is luxurious yet tasteful. The façade is highlighted using flexible wall-washing lights and silicone neon strip, presenting the building's outline, ceiling, and surfaces through indirect lighting. The indoor lighting primarily utilizes linear light fixtures attached to the spatial structure and cabinetry, making full use of indirect lighting and low-level ambient lighting, while choosing warm color temperatures. This effectively balances functional lighting with ambiance creation, providing customers with a warm, comfortable, and deeply relaxing experience.