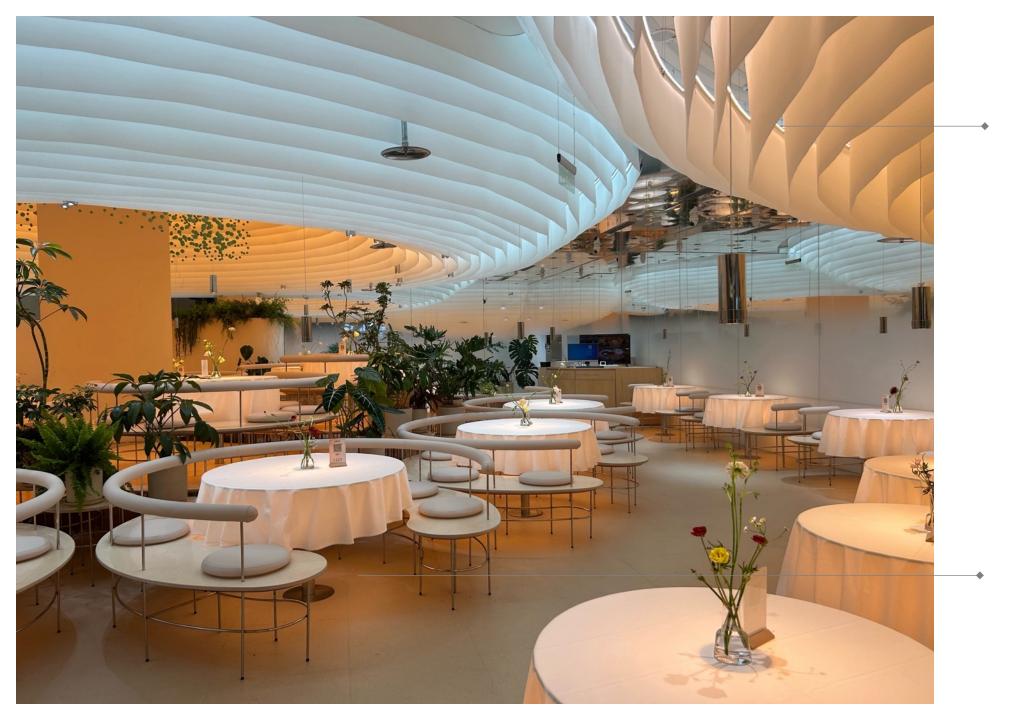

## AVIVA Shanghai Art Space

Selected Cases | Commercial Space Shanghai. CHINA 2024

## AVIVA Shanghai Art Space

Selected Cases | Commercial Space Shanghai. CHINA

Light, as a medium of flow, becomes a link between material and delicate emotions. Integrating love and art, narrating the power of space with the power of abundance.

Entering through the light, a balance between rationality and sensibility is achieved, connecting the luxurious enjoyment of the senses in the space, creating unparalleled ultimate aesthetics with a calm demeanor. The internal blank spaces, as if inadvertently prolonging the rhythm, create a pause in Shanghai, a culturally rich city.