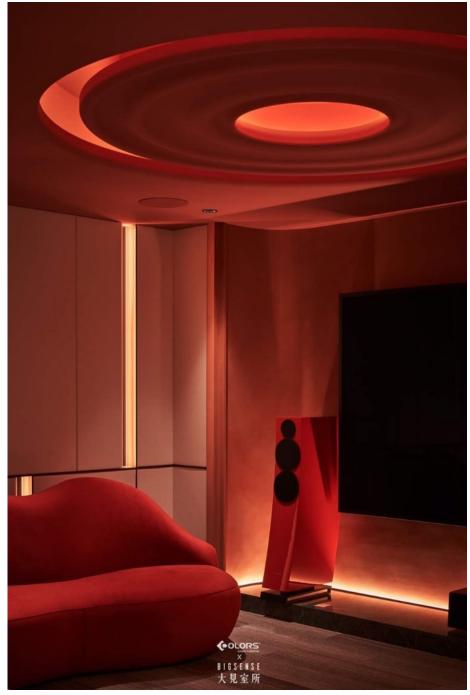

### CHILL YOUNG Chess and Tea Space

Selected Cases | Commercial Space

Taiyuan. CHINA

#### CHILL YOUNG

meaning a relaxed appearance. A new cultural retreat space integrating chess and tea functions, centered around the brand's original intention, featuring a cohesive design of brand identity, interial design, and lighting design. With new Chinese elements and traditional aesthetics, translucent white jade sand glass partitions, soft low-level lighting, and focused accent lighting. The spatial layout is clear, simple, and clean, creating a fully relaxed atmosphere.