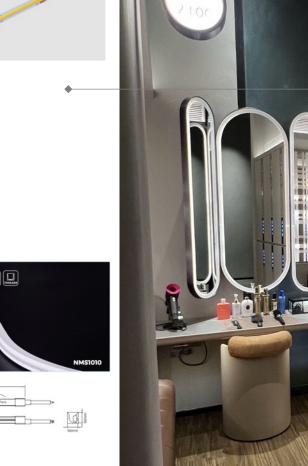

### R. Residence

Selected Cases | Villa & Mansion

Jakarta. Indonesia

#### R. Residence

Selected Cases Villa & Mansion

•OLORS

Jakarta. Indonesia

Standalone residence lighting design project , combines linear lighting with the façade's louvered window frames to achieve dual effects of contour edge illumination and internal transparency lighting. By utilizing linear ambient lighting and accent recessed spotlights, a warm, comfortable, and health-adjustable lighting environment is created for the residence's main lobby, living room, and specific cabinet spaces.