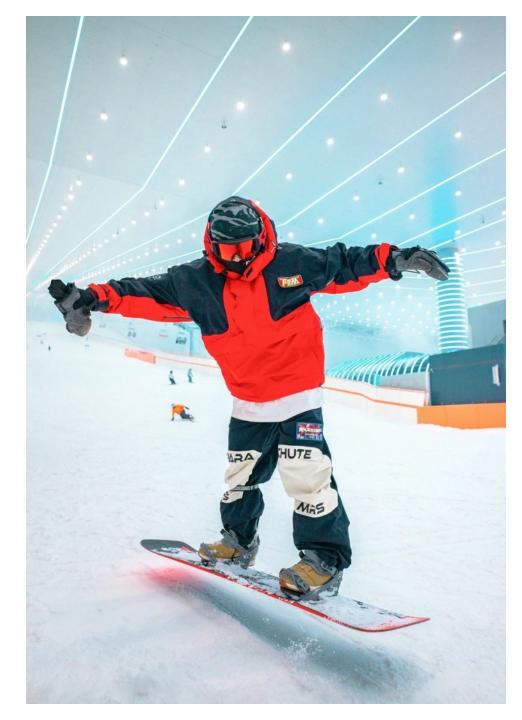

### GANLU MOUNTAIN International SKI RESORT

Selected Cases | Health & Recreation

Wuhan. CHINA

### GANLU MOUNTAIN International SKI RESORT

Selected <u>Cases</u> Health & Recreation

Wuhan. CHINA

2024

CONTRACT CON

Ganlu Mountain International Ski Resort, the largest indoor ski resort in Central China, 60,000 square meters. With a maximum vertical drop of 73 meters and the longest run of 420 meters, fulfilling the dream of year-round skiing for residents of Wuhan and becoming a new landmark. The indoor lighting design is minimalistic and pure, providing functional main lighting through the arrangement of high-power ceiling spotlights. An array of ice-blue linear lights creates a dynamic atmosphere of the snowy world, delivering an exhilarating and spectacular experience.