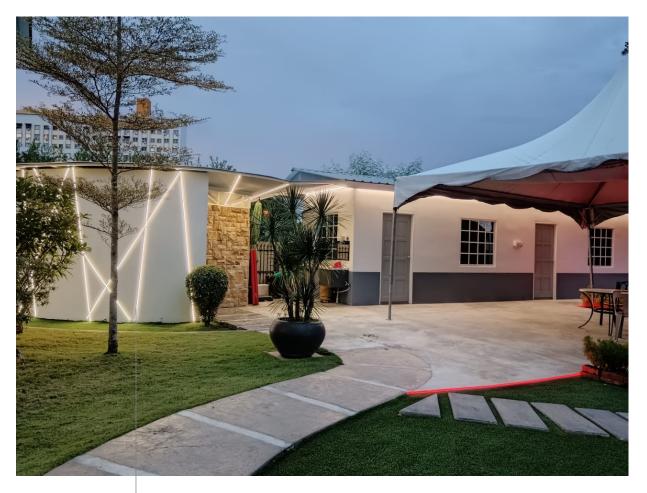

## Antaaya Building Façade Lighting Project

Selected Cases | Outdoor

Pune, India

Antaaya Building Facade Lighting Project in Balewadi, Pune, ~ 1280 Sqm

The Dynamic Facade Lighting project introduces an innovative architectural lighting designed to enhance both the aesthetic appeal and energy efficiency of a building. By leveraging advanced technology, this system creates predefined lighting scenarios tailored to various moods, enabling occupants and users to interact with the lighting for personalized experiences.