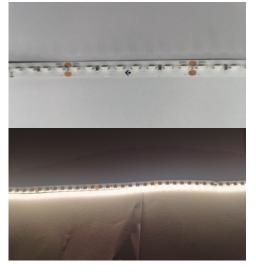

C2SE65L2(E)

| Size             | 5000×10×10mm | 100 H                                                                                                     |
|------------------|--------------|-----------------------------------------------------------------------------------------------------------|
| Cutting Unit     | 7LEDs/100mm  | 1300<br>1300<br>1300<br>1300<br>10<br>10<br>10<br>10<br>10<br>10<br>10<br>10<br>10<br>10<br>10<br>10<br>1 |
| Input Voltage    | 24VDC        |                                                                                                           |
| Input Current    | 0.6A/1m      |                                                                                                           |
| Typ.power        | 14.4W/1m     |                                                                                                           |
| Max.Power        | 15.84W       |                                                                                                           |
| Beam angle       | 60"          |                                                                                                           |
| Bending Diameter | >60mm        |                                                                                                           |
| Copper foil      | 3oz          |                                                                                                           |