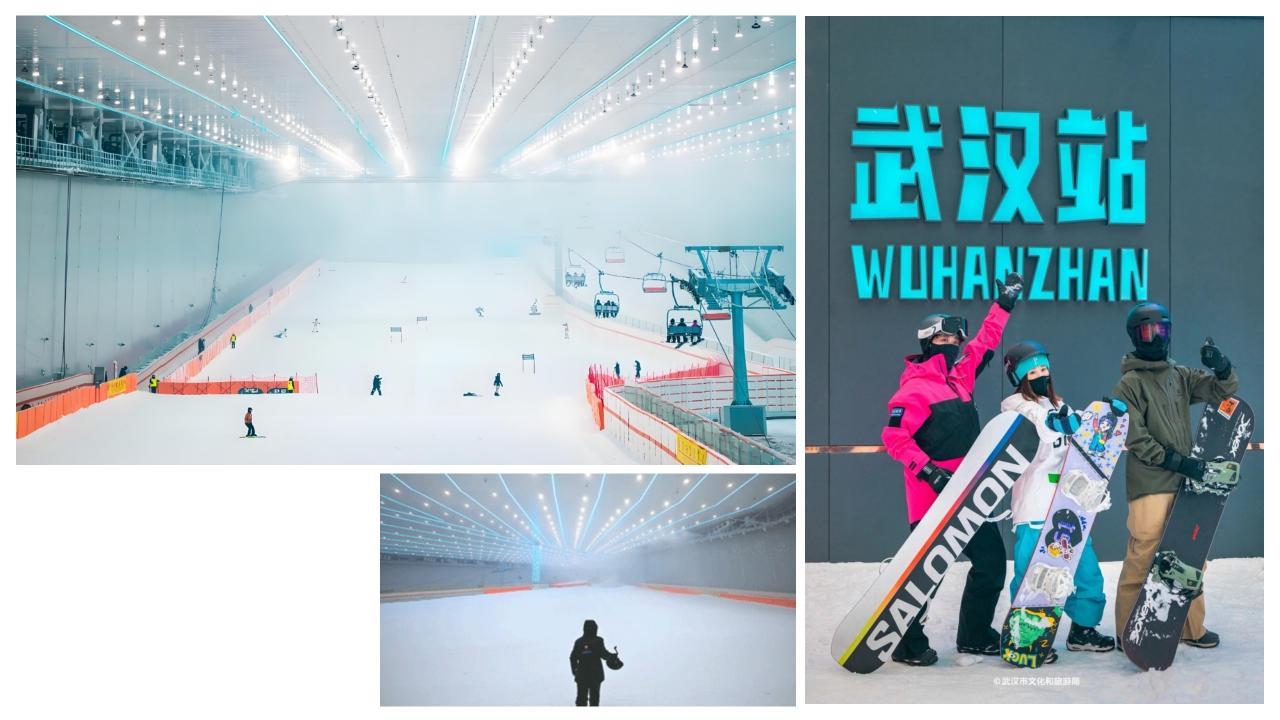

### GANLU MOUNTAIN International SKI RESORT

Selected Cases | Health & Recreation

Wuhan. CHINA

### GANLU MOUNTAIN International SKI RESORT

Selected <u>Cases</u> Health & Recreation

Wuhan. CHINA

2024

CONTRACT CON

Ganlu Mountain International Ski Resort, the largest indoor ski resort in Central China, 60,000 square meters. With a maximum vertical drop of 73 meters and the longest run of 420 meters, fulfilling the dream of year-round skiing for residents of Wuhan and becoming a new landmark. The indoor lighting design is minimalistic and pure, providing functional main lighting through the arrangement of high-power ceiling spotlights. An array of ice-blue linear lights creates a dynamic atmosphere of the snowy world, delivering an exhilarating and spectacular experience.