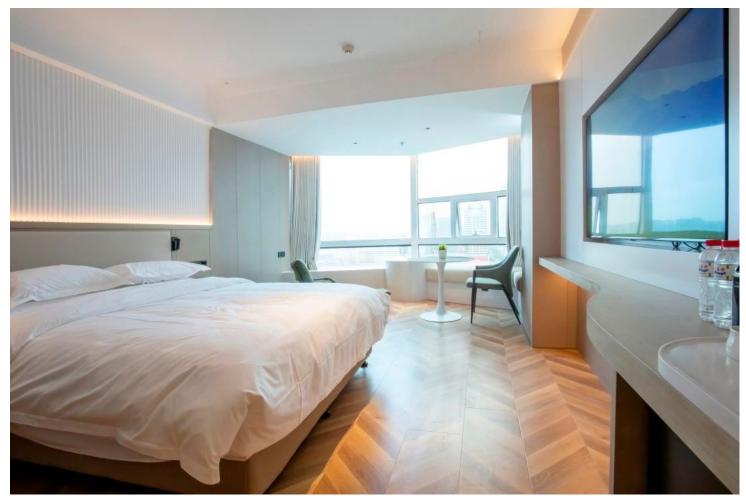

# Kailai Hotel

Selected Cases | Hotel & Clubs Shenyang. CHINA 2024

The Kailai Hotel is located opposite the Shenyang North Railway Station in Liaoning, and is a well-established comfortable hotel in the Shenyang CBD financial district.Nearly 2,500 square meters, 300 guest rooms ,was renovated in the summer of 2024.

The lighting design employs an extremely minimalist approach, utilizing cost-effective Genie 2S downlights and DJ120 flex strips to create deep anti-glare accent lighting and high-level cove lighting, medium and low-level facade lighting. Thanks to the advantages of COLORS LED products, which provide pure and clean light, the design effectively showcases the hotel's clean, comfortable, and effortlessly stylish quality.