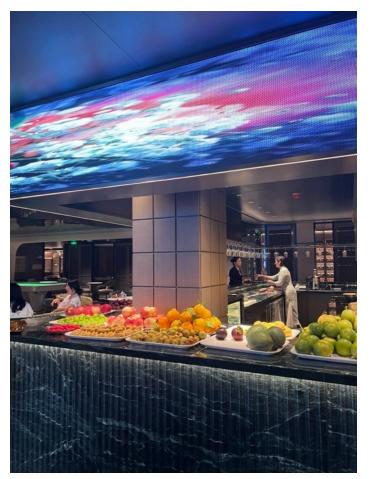

### CHILL YOUNG Chess and Tea Space

Selected Cases | Commercial Space

Taiyuan. CHINA

#### CHILL YOUNG

meaning a relaxed appearance. A new cultural retreat space integrating chess and tea functions, centered around the brand's original intention, featuring a cohesive design of brand identity, interial design, and lighting design. With new Chinese elements and traditional aesthetics, translucent white jade sand glass partitions, soft low-level lighting, and focused accent lighting. The spatial layout is clear, simple, and clean, creating a fully relaxed atmosphere.