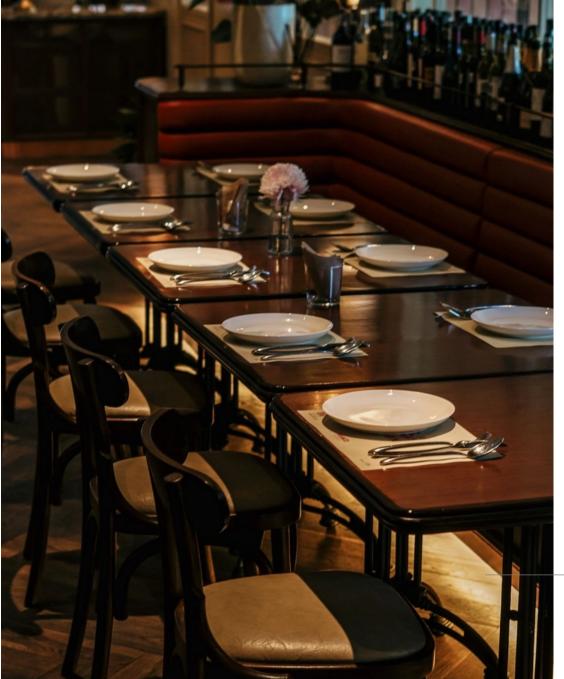

### Franco Ristorante

Selected Cases | Restaurant & Bar South Jakarta, Indonesia 2024

Franco Ristorante Jakarta is not only known for its delicious Italian cuisine but also for its carefully curated lighting ambiance.
The restaurant's lighting design complements the overall atmosphere, creating a warm and inviting space for diners.
Franco Ristorante Jakarta: A Warm and Inviting Lighting Ambiance. Key elements of Franco Ristorante's lighting:
\* Soft and diffused light ; \* Warm color temperature ; \* Accent lighting ; \* Natural light ;

D8160-24V-8mm

NA ET EF ES EST 155 NA ET EF ES EST 159 100 M 24V Sur Overall, Franco Ristorante's lighting design is carefully crafted to create a welcoming and enjoyable dining experience. The combination of soft, diffused light, warm color temperature, accent lighting, and natural light contributes to the restaurant's overall ambiance and makes it a popular destination for Italian food lovers in Jakarta.