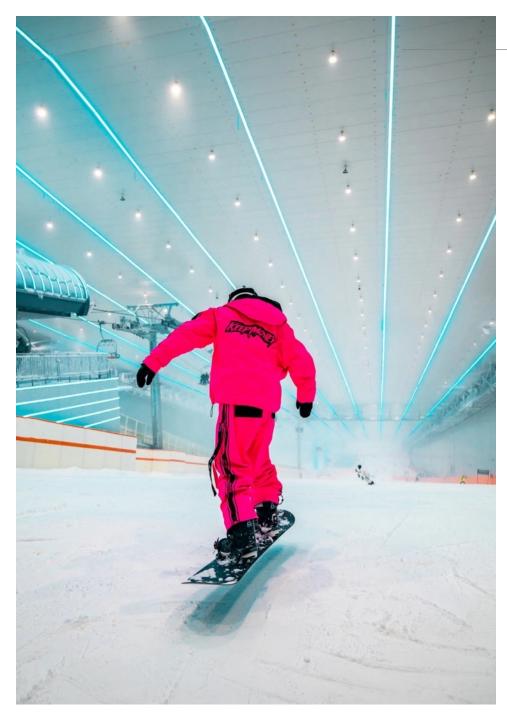

### GANLU MOUNTAIN International SKI RESORT

Selected Cases | Health & Recreation

Wuhan. CHINA

### GANLU MOUNTAIN International SKI RESORT

Selected <u>Cases</u> Health & Recreation

Wuhan. CHINA

2024

CONTRACT CON

Ganlu Mountain International Ski Resort, the largest indoor ski resort in Central China, 60,000 square meters. With a maximum vertical drop of 73 meters and the longest run of 420 meters, fulfilling the dream of year-round skiing for residents of Wuhan and becoming a new landmark. The indoor lighting design is minimalistic and pure, providing functional main lighting through the arrangement of high-power ceiling spotlights. An array of ice-blue linear lights creates a dynamic atmosphere of the snowy world, delivering an exhilarating and spectacular experience.