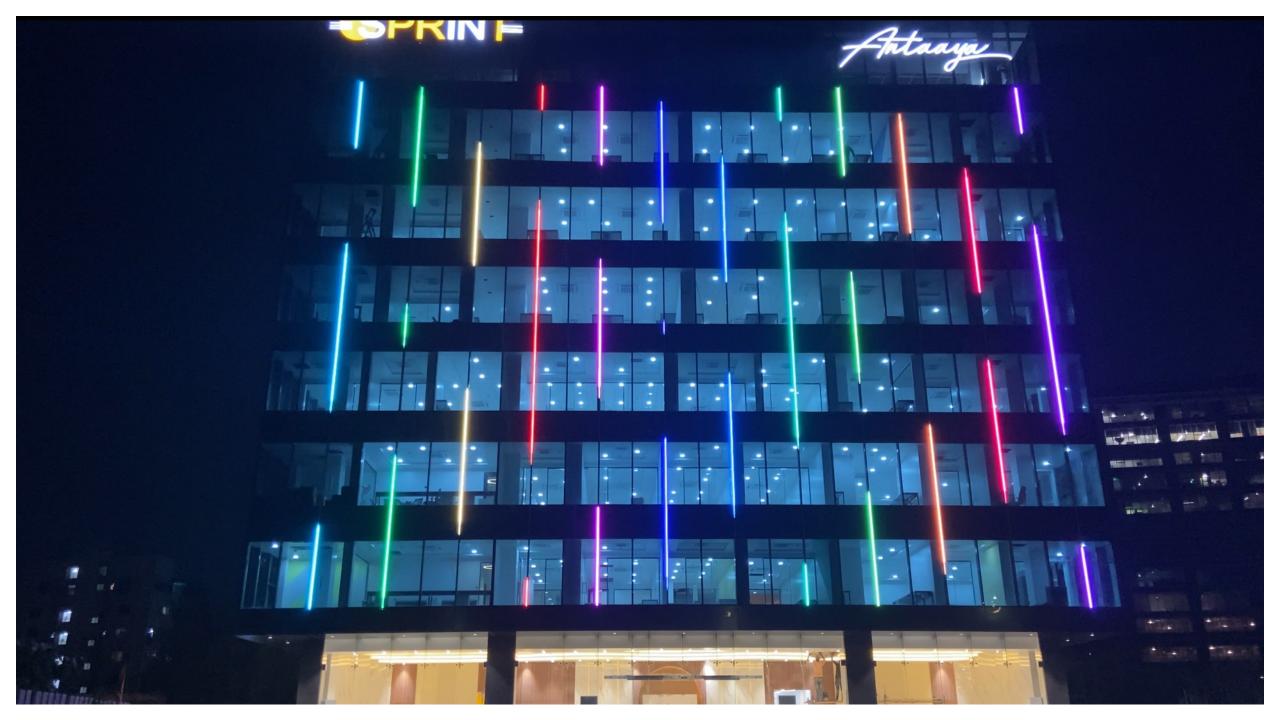

## Antaaya Building Façade Lighting Project

Selected Cases | Outdoor

Pune, India

Antaaya Building Facade Lighting Project in Balewadi, Pune, ~ 1280 Sqm

The Dynamic Facade Lighting project introduces an innovative architectural lighting designed to enhance both the aesthetic appeal and energy efficiency of a building. By leveraging advanced technology, this system creates predefined lighting scenarios tailored to various moods, enabling occupants and users to interact with the lighting for personalized experiences.