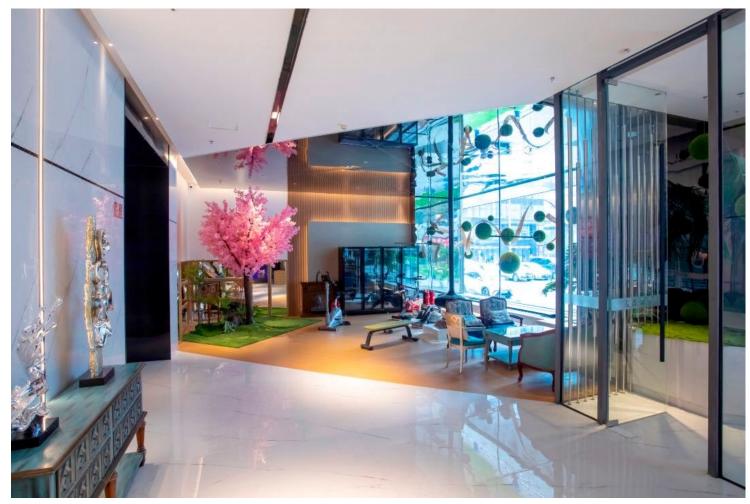

# Kailai Hotel

Selected Cases | Hotel & Clubs Shenyang. CHINA 2024

The Kailai Hotel is located opposite the Shenyang North Railway Station in Liaoning, and is a well-established comfortable hotel in the Shenyang CBD financial district.Nearly 2,500 square meters, 300 guest rooms ,was renovated in the summer of 2024.

The lighting design employs an extremely minimalist approach, utilizing cost-effective Genie 2S downlights and DJ120 flex strips to create deep anti-glare accent lighting and high-level cove lighting, medium and low-level facade lighting. Thanks to the advantages of COLORS LED products, which provide pure and clean light, the design effectively showcases the hotel's clean, comfortable, and effortlessly stylish quality.