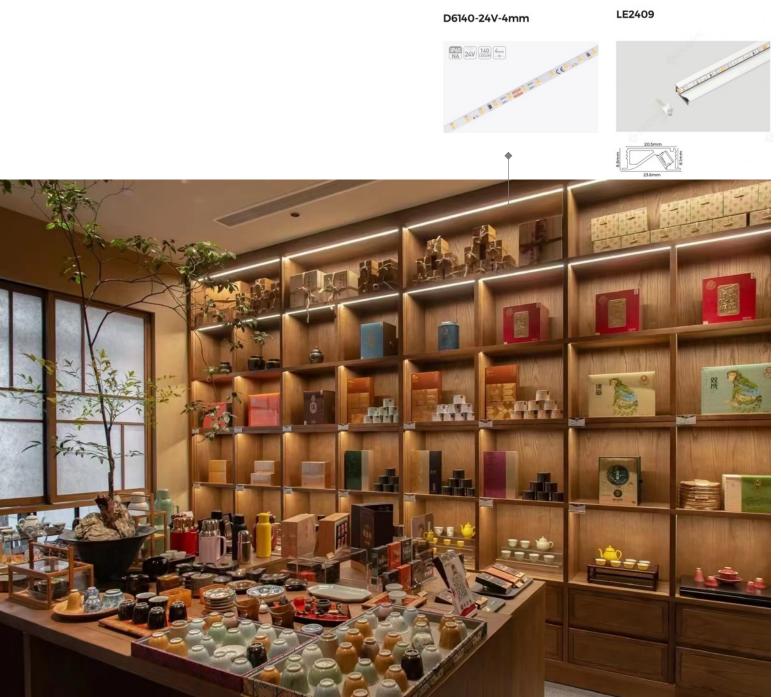

### CHILL YOUNG Chess and Tea Space

Selected Cases | Commercial Space

Taiyuan. CHINA

#### CHILL YOUNG

meaning a relaxed appearance. A new cultural retreat space integrating chess and tea functions, centered around the brand's original intention, featuring a cohesive design of brand identity, interial design, and lighting design. With new Chinese elements and traditional aesthetics, translucent white jade sand glass partitions, soft low-level lighting, and focused accent lighting. The spatial layout is clear, simple, and clean, creating a fully relaxed atmosphere.