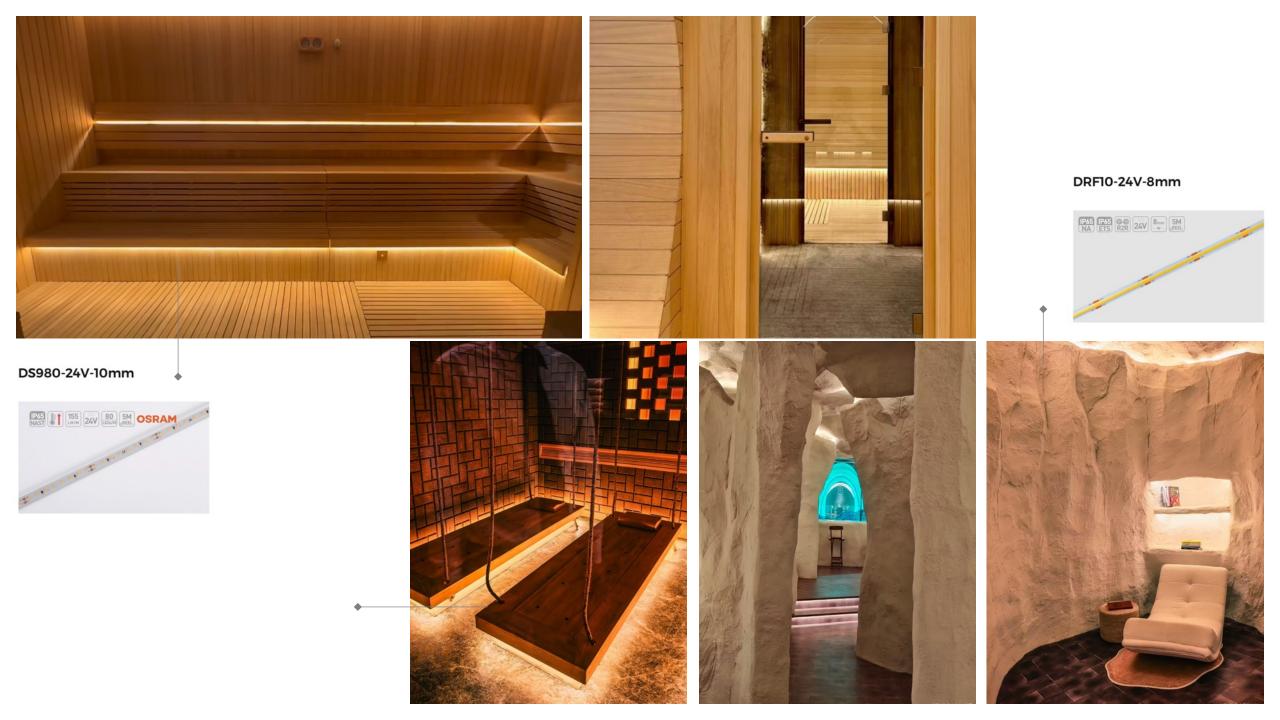

## CHEERSUM. Chengdu Resort Hotel

**OLORS** 

Selected Cases | Hotel & Clubs Chengdu. CHINA 2024

Chengdu's top luxury indoor bathing and sauna leisure resort hotel, features an indoor area of 12,000 square meters and an outdoor area of over 8,000 square meters. The decor is luxurious yet tasteful. The façade is highlighted using flexible wall-washing lights and silicone neon strip, presenting the building's outline, ceiling, and surfaces through indirect lighting. The indoor lighting primarily utilizes linear light fixtures attached to the spatial structure and cabinetry, making full use of indirect lighting and low-level ambient lighting, while choosing warm color temperatures. This effectively balances functional lighting with ambiance creation, providing customers with a warm, comfortable, and deeply relaxing experience.