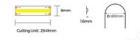

C2SE65L2(E)

| Size             | 5000×10×10mm | 100 H                                                                                                     |
|------------------|--------------|-----------------------------------------------------------------------------------------------------------|
| Cutting Unit     | 7LEDs/100mm  | 1300<br>1300<br>1300<br>1300<br>10<br>10<br>10<br>10<br>10<br>10<br>10<br>10<br>10<br>10<br>10<br>10<br>1 |
| Input Voltage    | 24VDC        |                                                                                                           |
| Input Current    | 0.6A/1m      |                                                                                                           |
| Typ.power        | 14.4W/1m     |                                                                                                           |
| Max.Power        | 15.84W       |                                                                                                           |
| Beam angle       | 60"          |                                                                                                           |
| Bending Diameter | >60mm        |                                                                                                           |
| Copper foil      | 3oz          |                                                                                                           |